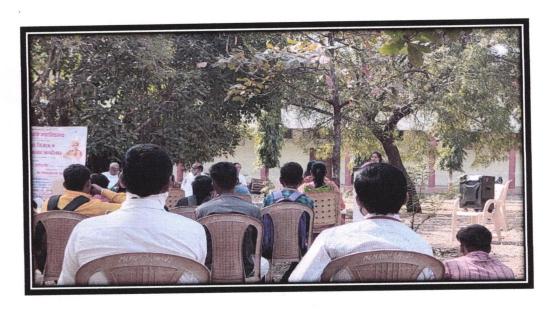

### -अतिथी व्याख्यान:-

दि. 12 जानेवारी 2020 रोजी स्वामी विवेकानंद व राष्ट्रमाता जिजाऊ जयंतीनिमित्त महाविद्यालयात स्पर्धा परीक्षा या विषयावर व्याख्यानाचे आयोजन करण्यात आले. या कार्यक्रमाचे प्रमुख मार्गदर्शक मा. वैशालीताई पाटील , तहसीलदार माजलगाव ह्या होत्या. यावेळी व्यासपीठावर महाविद्यालय विकास समितीचे प्रमुख ॲड. बी.आर.डक, मा.सत्यप्रकाशजी रुद्रवार, मा. जकी बाबा , प्राचार्य डॉ. व्ही. पी. पवार हे होते. यावेळी महाविद्यालयाच्या निसर्गरम्य वातावरणात वैशाली पाटील यांनी विद्यार्थ्यांना स्पर्धा परीक्षेसाठी जिद्द, चिकाटी, आत्मविश्वास , सातत्य व श्रम या पंचसुत्री ची ओळख करुन दिली. यावेळी 29 विद्यार्थी उपस्थित होते.

Mr. G. T. Mokasare (co. ordinator) Bundezzataya Careez Academ

Students felicitation those who are topper in General Knowledge

Students' participation in General Knowledge exam

Hon. VaishaliPatil addressing to students on competitive exam

Hon. VaishaliPatil addressing to students on competitive exam