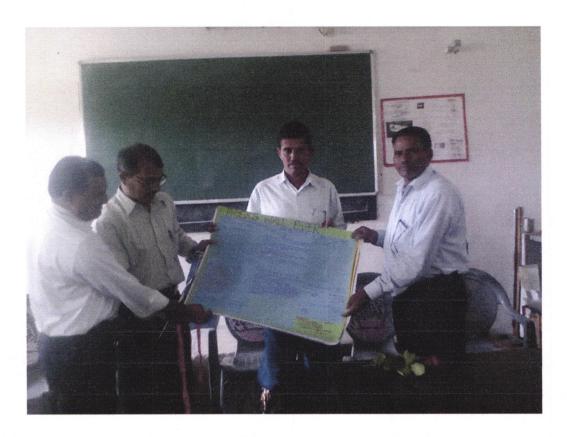

# General Knowledge Competitive Examination Report

Department of Sunderratna Career Academy and dept. of History organized general knowledge examination on 08 Jan. 2022. 71 students participated in this exam. Hon. Principal Dr. V. P. Pawar wished and read the rules and regulation before the students. Mr. G.T. Mokasare, Mr. B. R. Bodke, Dr. M. A. Kavhale, Dr. Arun Pentawar, Dr. Dnyaneshwar Shinde were in organizing committee of this exam and took the effort for the successful completion the exam.

# स्पर्धा परीक्षा:-

सुंदरराव सोळंके महाविद्यालय, माजलगाव सुंदररत्न करिअर अकॅडमी व इतिहास विभागाच्या संयुक्त विद्यमाने सामान्य ज्ञान स्पर्धा **दिनांक 8 जानेवारी 2019** रोजी आयोजित करण्यात आली होती. या स्पर्धेत एकूण 71 विद्यार्थ्यांनी सहभाग घेतला होता.

सदरील सामान्य ज्ञान स्पर्धेसाठी महाविद्यालयाचे प्राचार्य डॉ. व्हि.पी. पवार यांचे मार्गदर्शन लाभले.तसेच स्पर्धा यशस्वी होण्यासाठी प्रा. बोडके बी.आर., प्रा. जी टी मोकासरे , डॉ. कव्हळे एम.ए , डॉ. एन. के. मुळे, डॉ. अरुण पेंटावार, डॉ.ज्ञानेश्वर शिंदे यांनी परिश्रम घेतले.