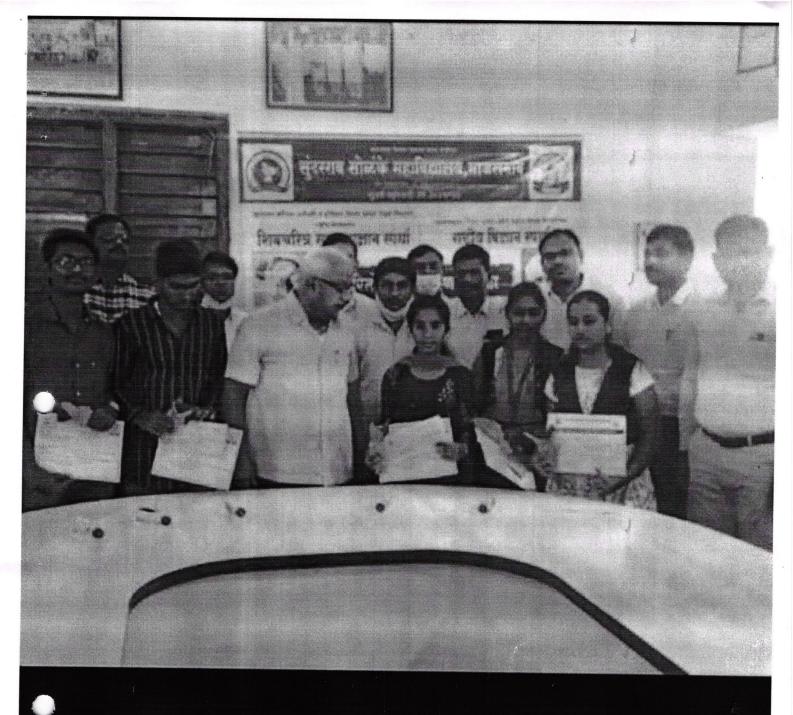

# मराठवाडा शिक्षण प्रसारक मंडळाचे सुदरराव सोळक महाविद्यालय,माजलगाव नेक पुनर्मूल्यांकन 'अ' दर्जा व आय.एस.ओ.मानांकित

एएए रिनेमंत्रम् भी. /सो.

छत्रपती शिवाजी महाराज जयंती निमित्त सुंदरराव सोळंके महाविद्यालयात शुक्रवार दि. १९/०२/२०२१ रोजी सकाळी १०:३० वा. कार्यक्रमाचे आयोजन करण्यात आले आहे. तरी आपण कार्यक्रमास उपस्थित रहावे ही विनंती

# छत्रपती शिवाजी महाराज जन्मोत्सव

उद्घाटक • मा.आ.प्रकाशदादा सोळंके (अध्यक्ष,म.शि.प्र.मंडळ,औरंगाबाद)

अंड.भान्दासराव डक (सदस्य,महाविद्यालय विकास समिती)

|                           | • विशेष उपस्थिती •       |                    |
|---------------------------|--------------------------|--------------------|
| मा.आ.राधाकृष्ण होके पाटील | मा.सत्यप्रकाशजी रूद्रवार | मा.डॉ.बी.एल.चव्हाण |
| (सदस्य, ग.वि. समिती)      | (सदस्य,म.वि.समिती)       | (सदस्य,म.वि.समिती) |

शिवचरित्र सामान्यज्ञान स्पर्धा थम पारितोषीक - ३०००/-द्वितीय पारित्रो शिक - २०००/-तृतिय पारितायांक - १०००/-

स्पर्धा परिक्षा

रांगोळी स्पर्धा प्रथम पारितोषीक - २०००/-द्वितीय पारितोषीक - १५००/-वृतिय पारितोषीक - १०००/-

# मराठवाडा शिक्षण प्रसारक मंडळाचे सुंदरराव सोळंके महाविद्यालय, माजलगाव जि.बीड छत्रपती शिवाजी महाराज जयंती महोत्सव २०२०-२१ रांगोळी स्पर्धा अंतिम निकाल

| अ.<br>क्र. | स्पर्धकाचे नाव         | वर्ग          | एकूण गुण | गुणााुक्रम |
|------------|------------------------|---------------|----------|------------|
| 8          | भायती द्रोगायार्थ यादन | B.A. IInd Jo  | 44       | प्रथम      |
| 7          | अमृता आनेले वित्रूते   | B.SC. Ist Jr. | 40.6     | द्वितीय    |
| 3          | ज्ञानश्वरी फपार्क      | 11th sci.     | 37       | नृतीय      |