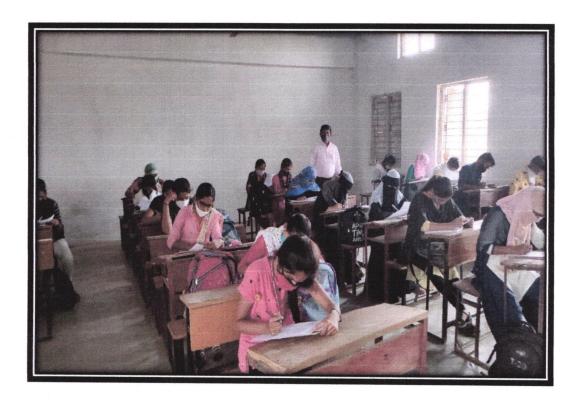

# General Knowledge Competitive Examination Report

Department of Sunderratna Career Academy and dept. of History organized general knowledge examination on 08 Jan. 2022. 71 students participated in this exam. Hon. Principal Dr. V. P. Pawar wished and read the rules and regulation before the students. Mr. G.T. Mokasare, Mr. B. R. Bodke, Dr. M. A. Kavhale, Dr. Arun Pentawar, Dr. Dnyaneshwar Shinde were in organizing committee of this exam and took the effort for the successful completion the exam.

# स्पर्धा परीक्षा:-

सुंदरराव सोळंके महाविद्यालय, माजलगाव सुंदररत्न करिअर अकॅडमी व इतिहास विभागाच्या संयुक्त विद्यमाने सामान्य ज्ञान स्पर्धा **दिनांक 8 जानेवारी 2019** रोजी आयोजित करण्यात आली होती. या स्पर्धेत एकूण 71 विद्यार्थ्यांनी सहभाग घेतला होता.