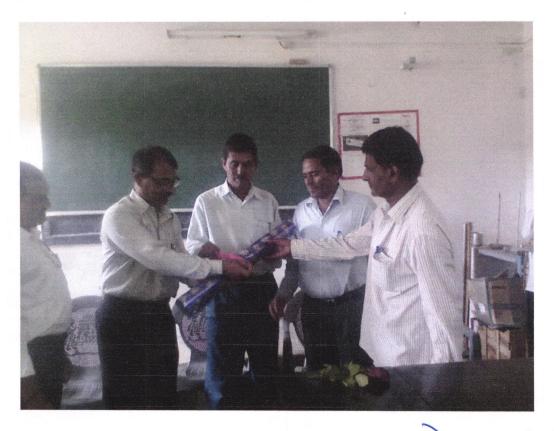

# General Knowledge Competitive Examination Report

Department of Sunderratna Career Academy and dept. of History organized general knowledge examination on 08 Jan. 2022. 71 students participated in this exam. Hon. Principal Dr. V. P. Pawar wished and read the rules and regulation before the students. Mr. G.T. Mokasare, Mr. B. R. Bodke, Dr. M. A. Kavhale, Dr. Arun Pentawar, Dr. Dnyaneshwar Shinde were in organizing committee of this exam and took the effort for the successful completion the exam.

# स्पर्धा परीक्षा:-

सुंदरराव सोळंके महाविद्यालय, माजलगाव सुंदररत्न करिअर अकॅडमी व इतिहास विभागाच्या संयुक्त विद्यमाने सामान्य ज्ञान स्पर्धा **दिनांक 8 जानेवारी 2019** रोजी आयोजित करण्यात आली होती. या स्पर्धेत एकूण 71 विद्यार्थ्यांनी सहभाग घेतला होता.

सदरील सामान्य ज्ञान स्पर्धेसाठी महाविद्यालयाचे प्राचार्य डॉ. व्हि.पी. पवार यांचे मार्गदर्शन लाभले.तसेच स्पर्धा यशस्वी होण्यासाठी प्रा. बोडके बी.आर., प्रा. जी टी मोकासरे , डॉ. कव्हळे एम.ए , डॉ. एन. के. मुळे, डॉ. अरुण पेंटावार, डॉ.ज्ञानेश्वर शिंदे यांनी परिश्रम घेतले.