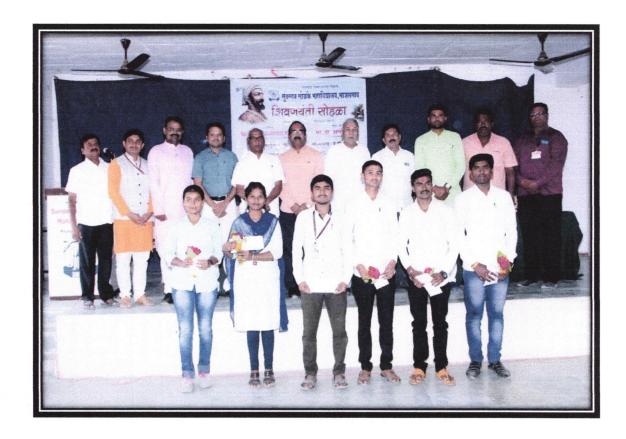

# मराठवाडा शिक्षण प्रसारक मंडळाचे सुदरराव सोळक महाविद्यालय,माजलगाव नेक पुनर्मूल्यांकन 'अ' दर्जा व आय.एस.ओ.मानांकित

एएए रिनेमंत्रम् भी. /सो.

छत्रपती शिवाजी महाराज जयंती निमित्त सुंदरराव सोळंके महाविद्यालयात शुक्रवार दि. १९/०२/२०२१ रोजी सकाळी १०:३० वा. कार्यक्रमाचे आयोजन करण्यात आले आहे. तरी आपण कार्यक्रमास उपस्थित रहावे ही विनंती

# छत्रपती शिवाजी महाराज जन्मोत्सव

उद्घाटक • मा.आ.प्रकाशदादा सोळंके (अध्यक्ष,म.शि.प्र.मंडळ,औरंगाबाद)

अंड.भान्दासराव डक (सदस्य,महाविद्यालय विकास समिती)

|                           | • विशेष उपस्थिती •       |                    |
|---------------------------|--------------------------|--------------------|
| मा.आ.राधाकृष्ण होके पाटील | मा.सत्यप्रकाशजी रूद्रवार | मा.डॉ.बी.एल.चव्हाण |
| (सदस्य, ग.वि. समिती)      | (सदस्य,म.वि.समिती)       | (सदस्य,म.वि.समिती) |

• प्रमुख पाहणे । डॉ.शरद पवार श्री.प्रतापराव रांजवण प्रा.निळकंठ साबळे श्री.रविंद्र रेदासनी मा.इफ्तेखार ज़की बाबा श्री.बालासाहेब शिंदे श्री.अण्णाभाऊ वगरे डॉ.स्निल गरड श्री.शिवाजीराव सुतार श्री.विनायक कदम डॉ.शिवाजीराव मुंडे

शिवचरित्र सामान्यज्ञान स्पर्धा थम पारितोषीक - ३०००/-द्वितीय पारित्रो शिक - २०००/-तृतिय पारितायांक - १०००/-

स्पर्धा परिक्षा

रांगोळी स्पर्धा प्रथम पारितोषीक - २०००/-द्वितीय पारितोषीक - १५००/-वृतिय पारितोषीक - १०००/-