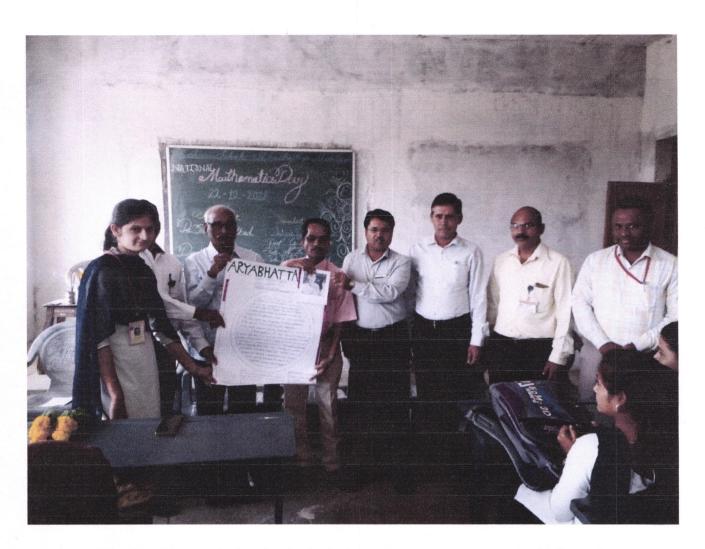

### State Level Rangoli Making Comprtition.

Date. 17-02-2021

Imagination is the spark that ignites the fire of creativity Rangoli is a traditional form that brightens up an occasion and is believed to be harbinger of good luck. Beautiful patterns are created on the floor using coloured rice flowers, coloured sand or paint. Keeping up with this thought, the talent and creativity of the student was well brought out in an inter-collegiate Competition organized on 17th Feb 2021 for the students of the senior college at.M.S.P.Mandal's Sunderrao Solanke Mahavidyalaya Majaglgaon Dest. Beed. In the competition ten students made colourful Rangoli patterns. The theme for competition was Environmental Pollution, Save the Girl Child, Save Water etc. The Student put their best foot forward and took part in the competition with zest,. Innovation and creation are the words that best describes their efforts. The first position followed by Gayatri Dronacharya Chalak,in the second place by Amruta Anil Vibhute and Dnyneswari Phapal got got third position.

Head
Department of History
Sunderrao Solanke Mahavidyalaya, Majalgaon

A CONTRACTOR

PRINCIPAL
Sunderrao Solanke Mahavidyalya
Majalgaon Dist. Beed (M.S.)