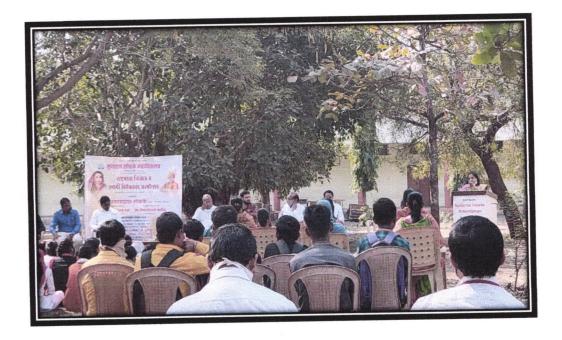

### -अतिथी व्याख्यान:-

दि. 12 जानेवारी 2020 रोजी स्वामी विवेकानंद व राष्ट्रमाता जिजाऊ जयंतीनिमित्त महाविद्यालयात स्पर्धा परीक्षा या विषयावर व्याख्यानाचे आयोजन करण्यात आले. या कार्यक्रमाचे प्रमुख मार्गदर्शक मा. वैशालीताई पाटील , तहसीलदार माजलगाव ह्या होत्या. यावेळी व्यासपीठावर महाविद्यालय विकास समितीचे प्रमुख ॲड. बी.आर.डक, मा.सत्यप्रकाशजी रुद्रवार, मा. जकी बाबा , प्राचार्य डॉ. व्ही. पी. पवार हे होते. यावेळी महाविद्यालयाच्या निसर्गरम्य वातावरणात वैशाली पाटील यांनी विद्यार्थ्यांना स्पर्धा परीक्षेसाठी जिद्द, चिकाटी, आत्मविश्वास , सातत्य व श्रम या पंचसुत्री ची ओळख करुन दिली. यावेळी 29 विद्यार्थी उपस्थित होते.

Mr. G. T. Mokasare (co. ordinator) Bundezzataya Careez Academ

Students felicitation those who are topper in General Knowledge

Students' participation in General Knowledge exam

Hon. VaishaliPatil addressing to students on competitive exam

Hon. VaishaliPatil addressing to students on competitive exam