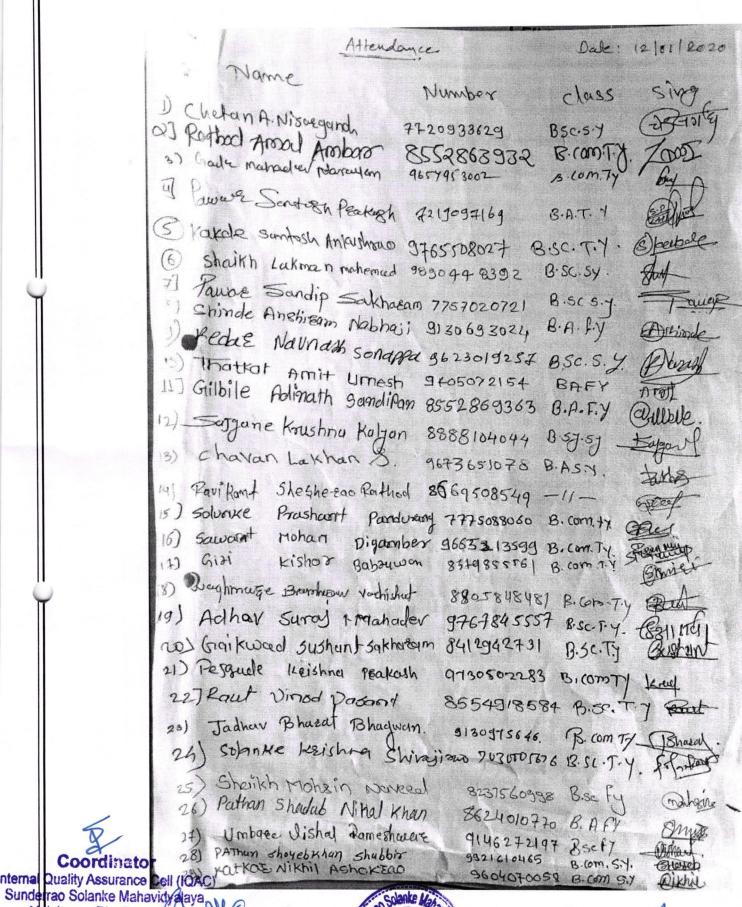

### -अतिथी व्याख्यान:-

दि. 12 जानेवारी 2020 रोजी स्वामी विवेकानंद व राष्ट्रमाता जिजाऊ जयंतीनिमित्त महाविद्यालयात स्पर्धा परीक्षा या विषयावर व्याख्यानाचे आयोजन करण्यात आले. या कार्यक्रमाचे प्रमुख मार्गदर्शक मा. वैशालीताई पाटील , तहसीलदार माजलगाव ह्या होत्या. यावेळी व्यासपीठावर महाविद्यालय विकास समितीचे प्रमुख ॲड. बी.आर.डक, मा.सत्यप्रकाशजी रुद्रवार, मा. जकी बाबा , प्राचार्य डॉ. व्ही. पी. पवार हे होते. यावेळी महाविद्यालयाच्या निसर्गरम्य वातावरणात वैशाली पाटील यांनी विद्यार्थ्यांना स्पर्धा परीक्षेसाठी जिद्द, चिकाटी, आत्मविश्वास , सातत्य व श्रम या पंचसुत्री ची ओळख करुन दिली. यावेळी 29 विद्यार्थी उपस्थित होते.

# सुंदरराव सोळंके महाविद्यालय, माजलगाव सुंदर रत्न करीअर ॲकॅडमी सामान्यज्ञान स्पर्धा परीक्षा दि.८/०१/२०२०

# उपस्थिती । १६११ । १८५१

| 5  | विद्यार्थ्याचे नाव       | वर्ग       | सही                                    |
|----|--------------------------|------------|----------------------------------------|
| 1  | पवार निकिता भारत         |            |                                        |
| 02 |                          | B.A.T.Y    | nikita                                 |
| 03 | कुँभार पुजा स्टलाकर      | B. A. T. Y | Pooja                                  |
| 04 | मगुरी क्रमेश भीशरेका     | B.A.T.4    | Dunga                                  |
| 05 | माहिरी मुक्ट गावाड       | TT Com     | Mayari                                 |
| 06 | प्राप्ती हामोहार वाहामार | 11 (om     | प्रवर्गित्रपृष्ठे<br>प्रवर्गित्रपृष्ठे |
|    |                          | वेट आहे.   | Abdi.                                  |
| 07 |                          | B. A.57    | Built                                  |
| 08 |                          | B.A.T.y    | (100 v2)                               |
| 0  |                          | 12वीआ      |                                        |
| 1  | ० पोटे श्वांनी असील      | BSCFY      | HIM                                    |
| 1  | ा शालघवरी उमेखा मोगरेकर  | 11th Cor   | n Dryanschi                            |
| 1  | 12 स्थिति अरोमा वध्ताथ   | B.A.F.     | y Asdraig                              |
| -  | 13 वंगाळ आकां भा आंतीलाध |            | Akanks)                                |

|       | 2 2 20: 11 21 21 21                                |
|-------|----------------------------------------------------|
| [1    | 4 क्षेंड्रे ज्ञानेखरी जोविंद B.Sc.Fy Shoma         |
| 1     | माहिनी बाकासाहिस देशमुख B.S. F.y राष्ट्राम         |
| 10    | 5 21169 हानशन ज्ञानुस्क B.A.F.Y. Trans             |
| 17    |                                                    |
| 18    | हाराम् भागान अस्तिक डि.sc.F.में autom.             |
| 19    | महिपाल साईनाय प्रति   १२००० की                     |
| 20    |                                                    |
| 21    |                                                    |
| 22    | नाविद समीन वाबमार छड एप प्रकार                     |
| 23    | रावार आनिमेत भागवत नियमेतः हर्मा                   |
| 24    | 45 HELLIST 31191 (1180) 0124                       |
| 25    | 517) APP AHOIZ B.A.T.Y                             |
| 26    | कुपार रेनोपान सिक्षमण                              |
| 27    | 211213013 Elt angrid B.A.S.Y. Kant B.A.S.Y. Kant   |
| 28    | मार्थिक विश्ववांकार 8.A.S.Y. Marche.               |
| 30    |                                                    |
| 31    | लिंबुर आरोनी भारत 3. म. न न विश्वी                 |
| 32    | बोल अपली लिंद्या                                   |
| 33    | विह्ने सार्थिन क्रमुलीकर B.A.F.Y. क्रांक.          |
| 34:   | ABRIO 60 BATI                                      |
| Ju36. | 41887 210001341K BARY 5000                         |
| 97.   | Endale toland english B. B. A. T. Butter all short |
|       | Stated                                             |