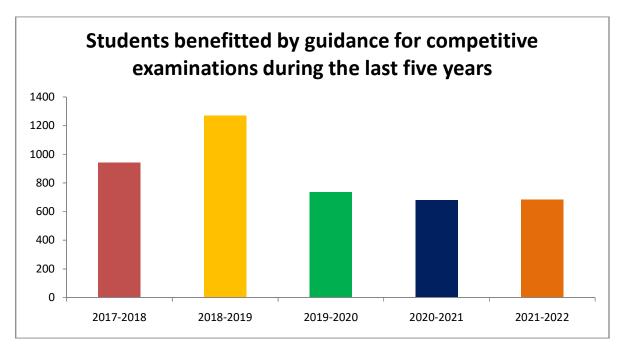

Achievements in competitive examinations

Figure: Number of students placed under Competitive Exam Centre during last five years

Figure: Number of students benefitted under Competitive Exam Centre during last five years