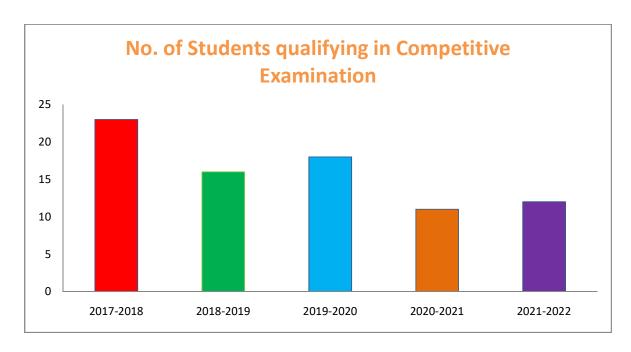

Achievements in competitive examinations

Figure: Number of students placed under Competitive Exam Centre during last five years

Figure: Number of students benefitted under Competitive Exam Centre during last five years