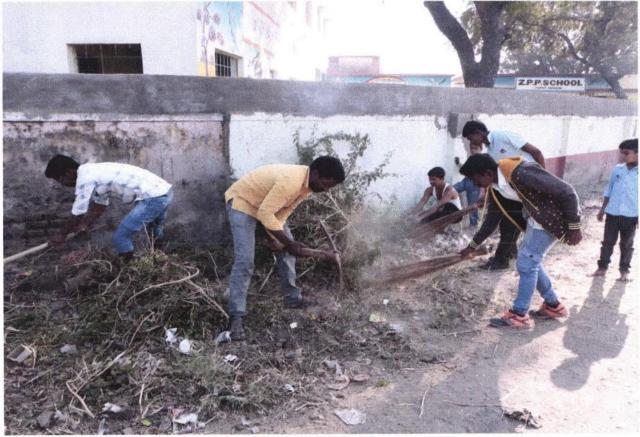

## **Beyond the Campus Environmental Promotion Activities**

The NSS students have built up a Bandhara at Kharat-Adgaon, due to which collection of water in rain season is possible and irrigation of soil is increases Plantation program is organized in Special camp, Plastic free campaign programme is organized in Majalgaon city.

Plastic free campaign programme

Construction of Vanraibandhara

PRINCIPAL
Sunderrao Solanke Mahavidyalya
Majalgaon Dist. Beed (M.S.)