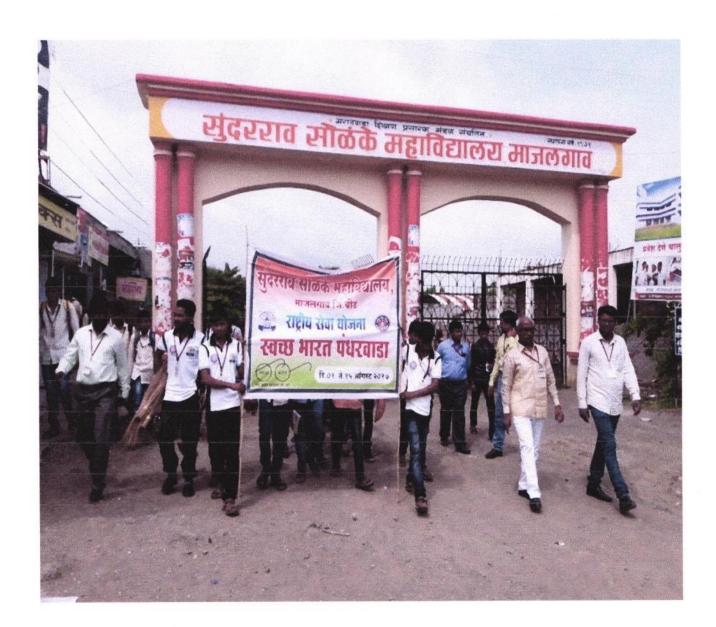

The NSS students have built up a Bandhara at Kharat-Adgaon, due to which collection of water in rain season is possible and irrigation of soil is increases Plantation program is organized in Special camp, Plastic free campaign programme is organized in Majalgaon city.

Plastic free campaign programme

Construction of Vanraibandhara

PRINCIPAL
Sunderrao Solanke Mahavidyalya
Majalgaon Dist. Beed (M.S.)