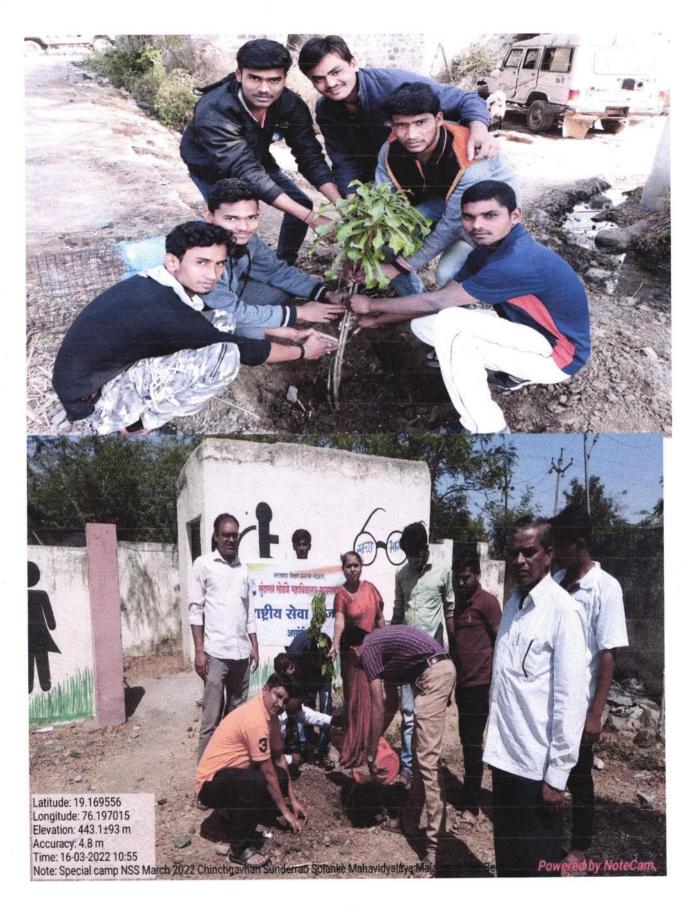

The NSS students have built up a Bandhara at Kharat-Adgaon, due to which collection of water in rain season is possible and irrigation of soil is increases Plantation program is organized in Special camp, Plastic free campaign programme is organized in Majalgaon city.

Plastic free campaign programme

Construction of Vanraibandhara

PRINCIPAL
Sunderrao Solanke Mahavidyalya
Majalgaon Dist. Beed (M.S.)