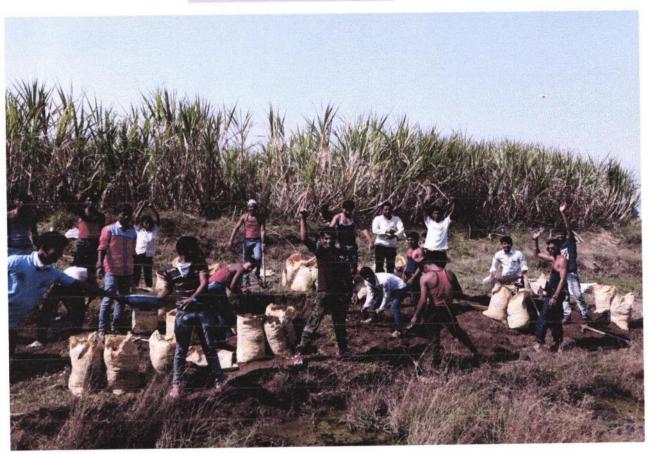

The NSS students have built up a Bandhara at Kharat-Adgaon, due to which collection of water in rain season is possible and irrigation of soil is increases Plantation program is organized in Special camp, Plastic free campaign programme is organized in Majalgaon city.

Plastic free campaign programme

Construction of Vanraibandhara

PRINCIPAL
Sunderrao Solanke Mahavidyalya
Majalgaon Dist. Beed (M.S.)