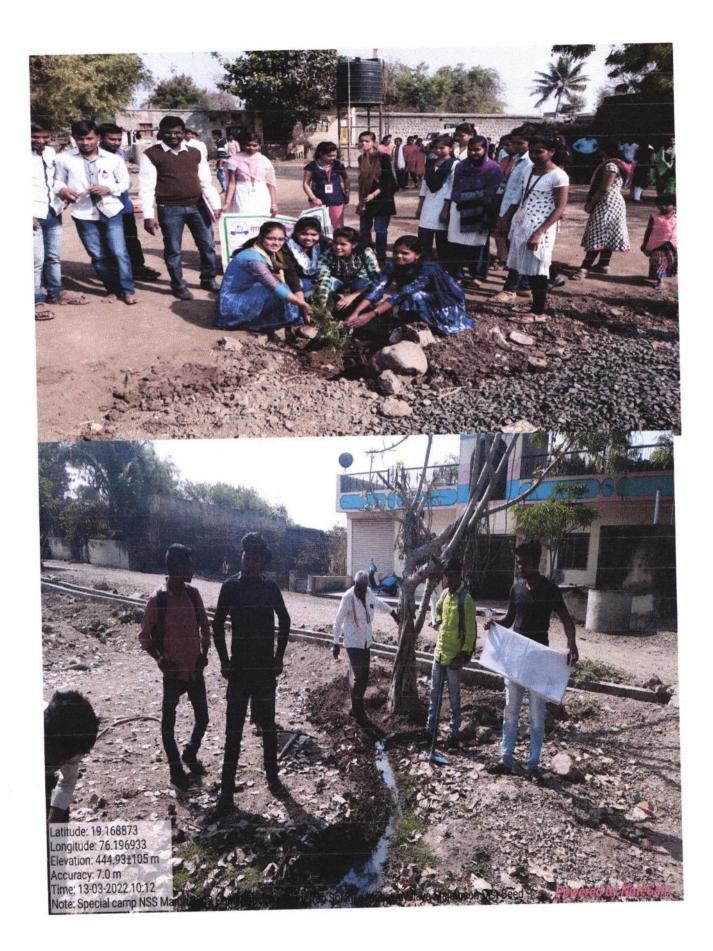

The NSS students have built up a Bandhara at Kharat-Adgaon, due to which collection of water in rain season is possible and irrigation of soil is increases Plantation program is organized in Special camp, Plastic free campaign programme is organized in Majalgaon city.

Plastic free campaign programme

Construction of Vanraibandhara

PRINCIPAL
Sunderrao Solanke Mahavidyalya
Majalgaon Dist. Beed (M.S.)