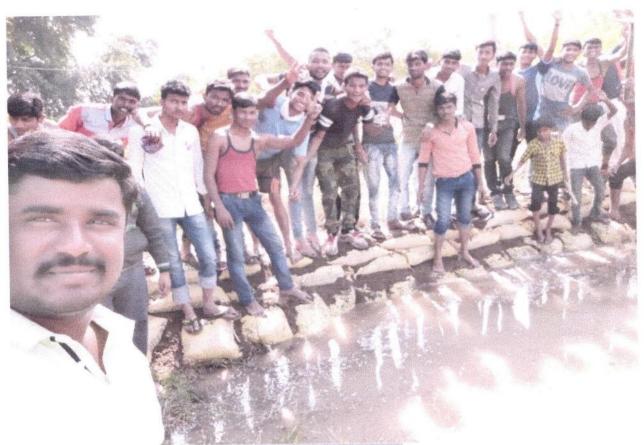

The NSS students have built up a Bandhara at Kharat-Adgaon, due to which collection of water in rain season is possible and irrigation of soil is increases Plantation program is organized in Special camp, Plastic free campaign programme is organized in Majalgaon city.

Plastic free campaign programme

Construction of Vanraibandhara

PRINCIPAL
Sunderrao Solanke Mahavidyalya
Majalgaon Dist. Beed (M.S.)