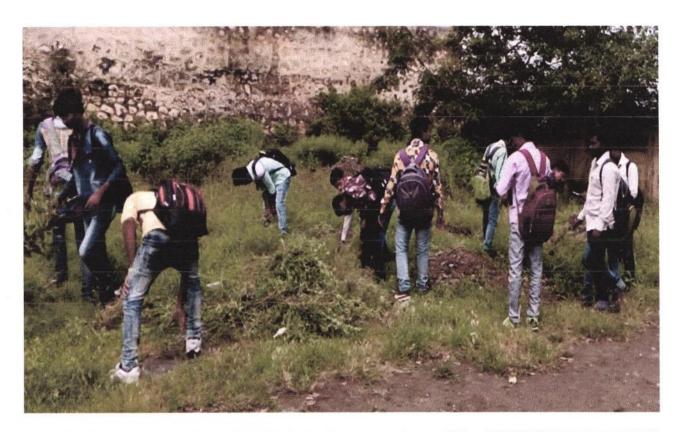

## **Beyond the Campus Environmental Promotion Activities**

The NSS students have built up a Bandhara at Kharat-Adgaon, due to which collection of water in rain season is possible and irrigation of soil is increases Plantation program is organized in Special camp, Plastic free campaign programme is organized in Majalgaon city.

Plastic free campaign programme

Construction of Vanraibandhara

PRINCIPAL
Sunderrao Solanke Mahavidyalya
Majalgaon Dist. Beed (M.S.)