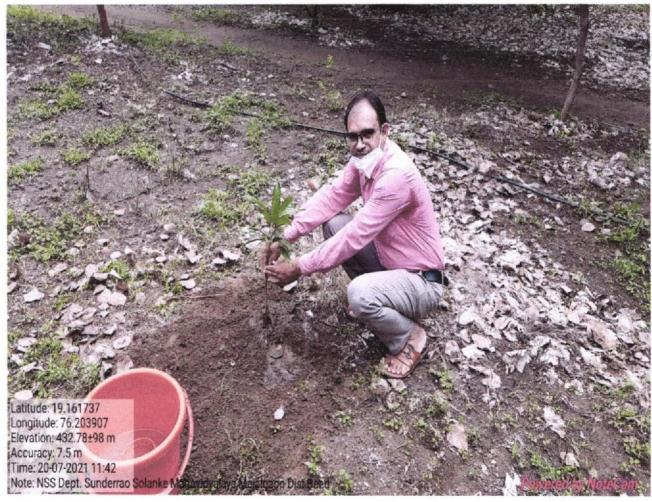

### **Campus Environment Photo Report**

## EnvironmentPhoto Report

Coordinator

Internal Quality Assurance Cell (IQAC) Sunderrao Solanke Mahavidyalaya, Majalgaon, Dist.Beed (MS)

- m

PRINCIPAL Sunderrao Solanke Mahavidyalya Majalgaon Dist. Beed (M.S.)