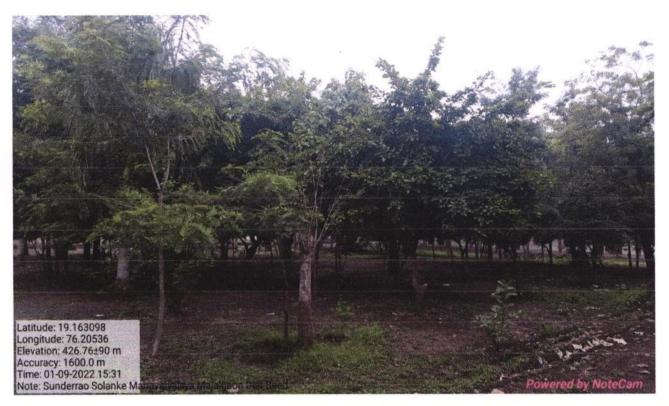

### **Campus Environment Photo Report**

## EnvironmentPhoto Report

Coordinator

Internal Quality Assurance Cell (IQAC) Sunderrao Solanke Mahavidyalaya, Majalgaon, Dist.Beed (MS)

- m

PRINCIPAL Sunderrao Solanke Mahavidyalya Majalgaon Dist. Beed (M.S.)