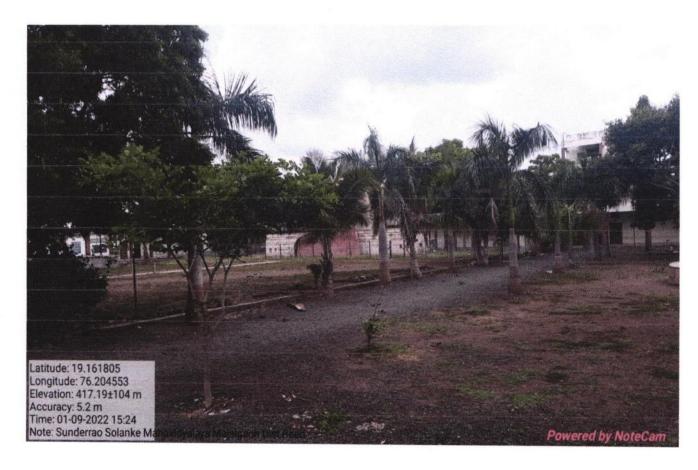

### **Campus Environment Photo Report**

## EnvironmentPhoto Report

Coordinator

Internal Quality Assurance Cell (IQAC) Sunderrao Solanke Mahavidyalaya, Majalgaon, Dist.Beed (MS)

- m

PRINCIPAL Sunderrao Solanke Mahavidyalya Majalgaon Dist. Beed (M.S.)