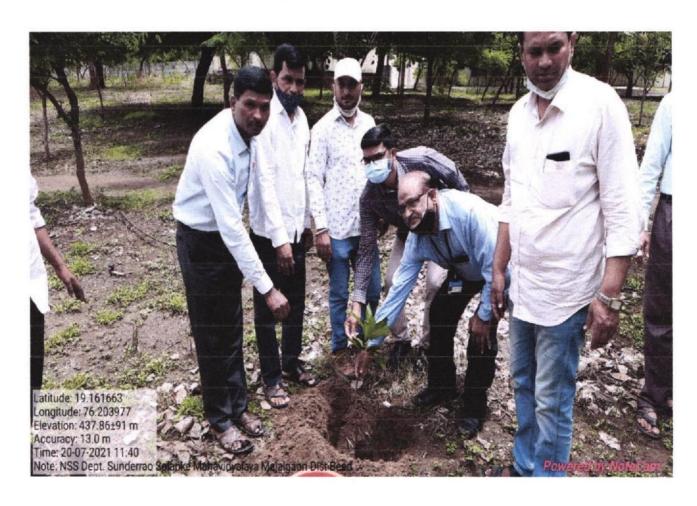

### **Campus Environment Photo Report**

## EnvironmentPhoto Report

Coordinator

Internal Quality Assurance Cell (IQAC) Sunderrao Solanke Mahavidyalaya, Majalgaon, Dist.Beed (MS)

- m

PRINCIPAL Sunderrao Solanke Mahavidyalya Majalgaon Dist. Beed (M.S.)