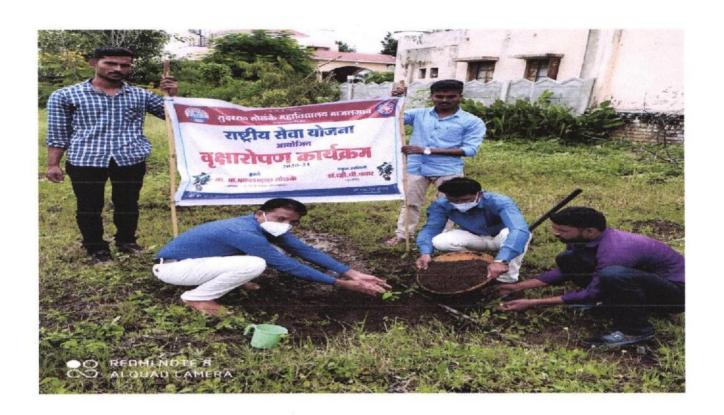

### **Campus Environment Photo Report**

## EnvironmentPhoto Report

Coordinator

Internal Quality Assurance Cell (IQAC) Sunderrao Solanke Mahavidyalaya, Majalgaon, Dist.Beed (MS)

- m

PRINCIPAL Sunderrao Solanke Mahavidyalya Majalgaon Dist. Beed (M.S.)