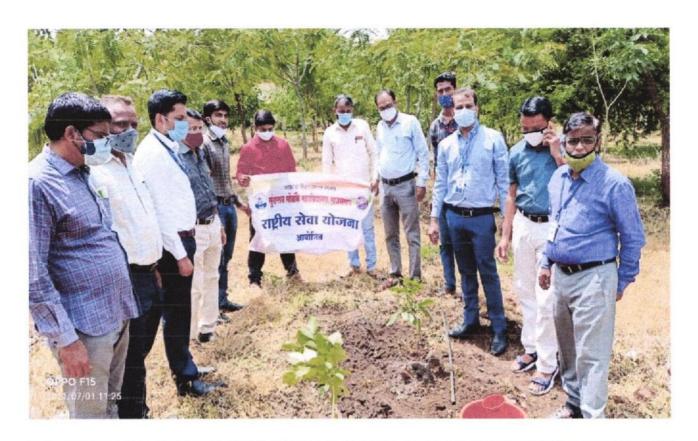

### **Campus Environment Photo Report**

## EnvironmentPhoto Report

Coordinator

Internal Quality Assurance Cell (IQAC) Sunderrao Solanke Mahavidyalaya, Majalgaon, Dist.Beed (MS)

- m

PRINCIPAL Sunderrao Solanke Mahavidyalya Majalgaon Dist. Beed (M.S.)