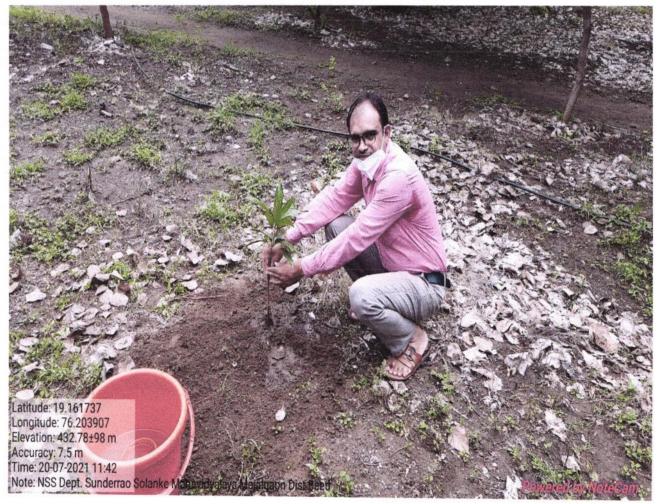

### Marathwada Shikshan Prasarak Mandal's

## Sunderrao Solanke Mahavidyalaya, Majalgaon



## INTERNAL QUALITY ASSURANCE CELL

### **Criterion VII- Institutional Values & Best Practices**

## 7.1 Institutional Values and Social Responsibilities

7.1.3 Quality audits on environment and energy regularly undertaken by the Institution during last five years.

The institutional environment and energy initiatives are confirmed through the following:

- 1. Green audit
- 2. Environment audit
- 3. Energy audit
- 4. Clean and green campus initiatives
- 5. Beyond the campus environmental promotion activities

## **Green Campus Photo Report**

### M.S.P.Mandal's

Solanke

MAJALGAON DIST.BEED IMAHARASHTRA)

# SUNDERRAO SOLANKE MAHAVIDYALAYA, MAJALGAON















































Coordinator
Internal Quality Assurance Cell (IQAC)
Sunderrao Solanke Mahavidyalaya,
Majalgaon, Dist.Beed (MS)



PRINCIPAL Sunderrao Solanke Mahavidyalya Majalgaon Dist. Beed (M.S.)