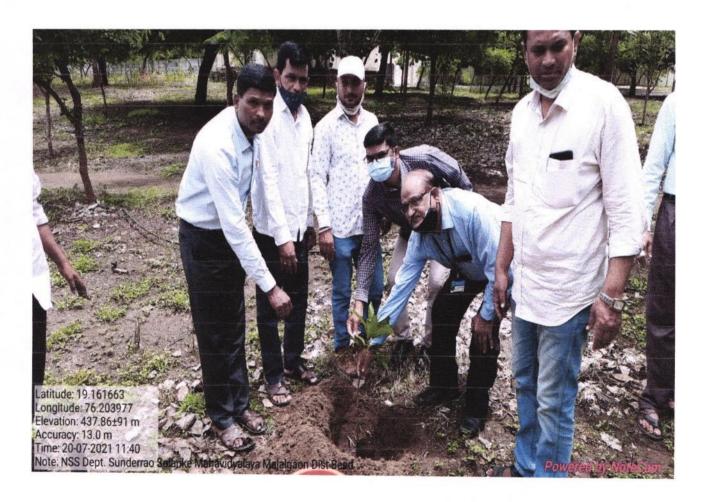

### Marathwada Shikshan Prasarak Mandal's

## Sunderrao Solanke Mahavidyalaya, Majalgaon



## INTERNAL QUALITY ASSURANCE CELL

### **Criterion VII- Institutional Values & Best Practices**

## 7.1 Institutional Values and Social Responsibilities

7.1.3 Quality audits on environment and energy regularly undertaken by the Institution during last five years.

The institutional environment and energy initiatives are confirmed through the following:

- 1. Green audit
- 2. Environment audit
- 3. Energy audit
- 4. Clean and green campus initiatives
- 5. Beyond the campus environmental promotion activities

## **Green Campus Photo Report**

### M.S.P.Mandal's

Solanke

MAJALGAON DIST.BEED IMAHARASHTRA)

# SUNDERRAO SOLANKE MAHAVIDYALAYA, MAJALGAON















































Coordinator
Internal Quality Assurance Cell (IQAC)
Sunderrao Solanke Mahavidyalaya,
Majalgaon, Dist.Beed (MS)



PRINCIPAL Sunderrao Solanke Mahavidyalya Majalgaon Dist. Beed (M.S.)