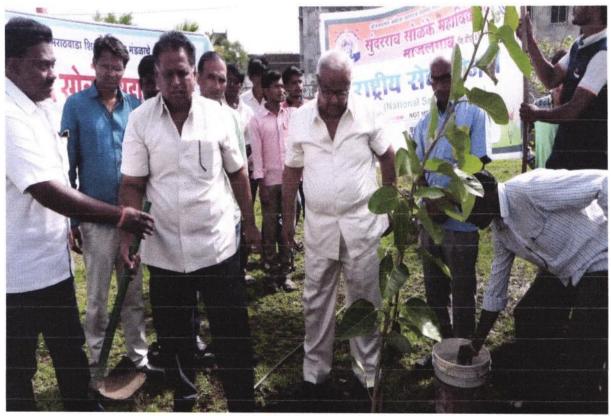

### Marathwada Shikshan Prasarak Mandal's

## Sunderrao Solanke Mahavidyalaya, Majalgaon



## INTERNAL QUALITY ASSURANCE CELL

### **Criterion VII- Institutional Values & Best Practices**

## 7.1 Institutional Values and Social Responsibilities

7.1.3 Quality audits on environment and energy regularly undertaken by the Institution during last five years.

The institutional environment and energy initiatives are confirmed through the following:

- 1. Green audit
- 2. Environment audit
- 3. Energy audit
- 4. Clean and green campus initiatives
- 5. Beyond the campus environmental promotion activities

## **Green Campus Photo Report**

### M.S.P.Mandal's

Solanke

MAJALGAON DIST.BEED IMAHARASHTRA)

# SUNDERRAO SOLANKE MAHAVIDYALAYA, MAJALGAON















































Coordinator
Internal Quality Assurance Cell (IQAC)
Sunderrao Solanke Mahavidyalaya,
Majalgaon, Dist.Beed (MS)



PRINCIPAL Sunderrao Solanke Mahavidyalya Majalgaon Dist. Beed (M.S.)