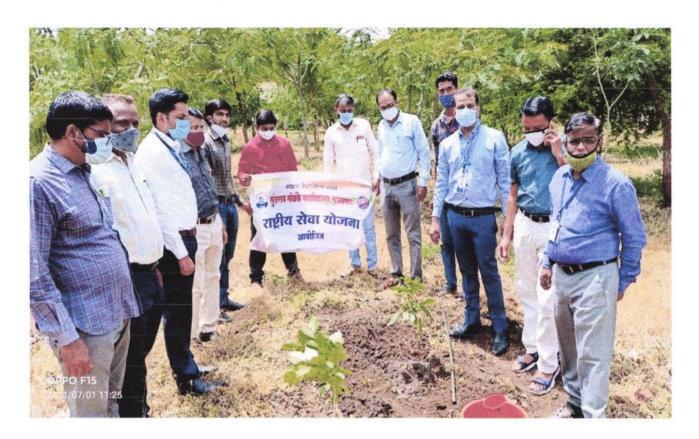

### Marathwada Shikshan Prasarak Mandal's

## Sunderrao Solanke Mahavidyalaya, Majalgaon



## INTERNAL QUALITY ASSURANCE CELL

### **Criterion VII- Institutional Values & Best Practices**

## 7.1 Institutional Values and Social Responsibilities

7.1.3 Quality audits on environment and energy regularly undertaken by the Institution during last five years.

The institutional environment and energy initiatives are confirmed through the following:

- 1. Green audit
- 2. Environment audit
- 3. Energy audit
- 4. Clean and green campus initiatives
- 5. Beyond the campus environmental promotion activities

## **Green Campus Photo Report**

### M.S.P.Mandal's

Solanke

MAJALGAON DIST.BEED IMAHARASHTRA)

# SUNDERRAO SOLANKE MAHAVIDYALAYA, MAJALGAON















































Coordinator
Internal Quality Assurance Cell (IQAC)
Sunderrao Solanke Mahavidyalaya,
Majalgaon, Dist.Beed (MS)



PRINCIPAL Sunderrao Solanke Mahavidyalya Majalgaon Dist. Beed (M.S.)