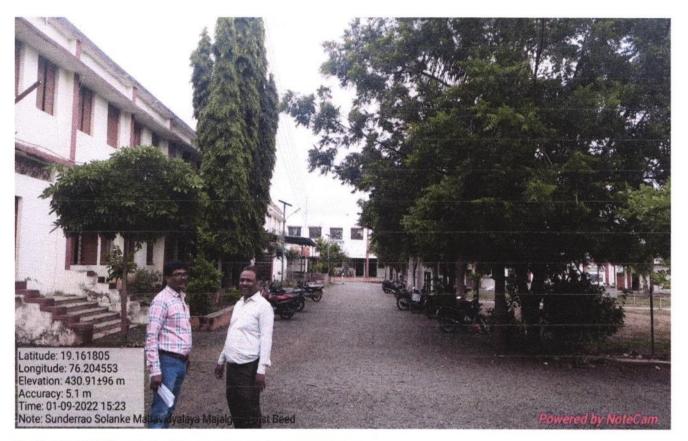

### Marathwada Shikshan Prasarak Mandal's

## Sunderrao Solanke Mahavidyalaya, Majalgaon



## INTERNAL QUALITY ASSURANCE CELL

### **Criterion VII- Institutional Values & Best Practices**

## 7.1 Institutional Values and Social Responsibilities

7.1.3 Quality audits on environment and energy regularly undertaken by the Institution during last five years.

The institutional environment and energy initiatives are confirmed through the following:

- 1. Green audit
- 2. Environment audit
- 3. Energy audit
- 4. Clean and green campus initiatives
- 5. Beyond the campus environmental promotion activities

## **Green Campus Photo Report**

### M.S.P.Mandal's

Solanke

MAJALGAON DIST.BEED IMAHARASHTRA)

# SUNDERRAO SOLANKE MAHAVIDYALAYA, MAJALGAON















































Coordinator
Internal Quality Assurance Cell (IQAC)
Sunderrao Solanke Mahavidyalaya,
Majalgaon, Dist.Beed (MS)



PRINCIPAL Sunderrao Solanke Mahavidyalya Majalgaon Dist. Beed (M.S.)