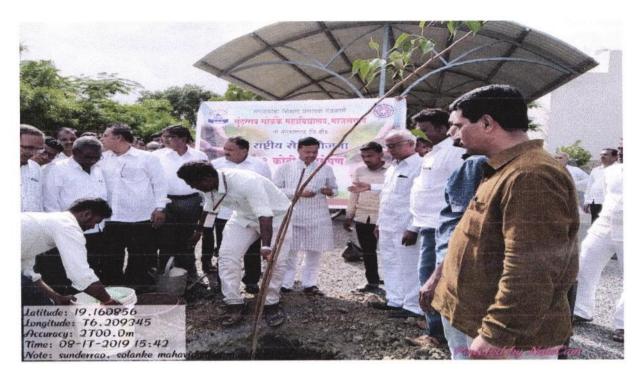

### Marathwada Shikshan Prasarak Mandal's

## Sunderrao Solanke Mahavidyalaya, Majalgaon



## INTERNAL QUALITY ASSURANCE CELL

### **Criterion VII- Institutional Values & Best Practices**

## 7.1 Institutional Values and Social Responsibilities

7.1.3 Quality audits on environment and energy regularly undertaken by the Institution during last five years.

The institutional environment and energy initiatives are confirmed through the following:

- 1. Green audit
- 2. Environment audit
- 3. Energy audit
- 4. Clean and green campus initiatives
- 5. Beyond the campus environmental promotion activities

## **Green Campus Photo Report**

### M.S.P.Mandal's

Solanke

MAJALGAON DIST.BEED IMAHARASHTRA)

# SUNDERRAO SOLANKE MAHAVIDYALAYA, MAJALGAON















































Coordinator
Internal Quality Assurance Cell (IQAC)
Sunderrao Solanke Mahavidyalaya,
Majalgaon, Dist.Beed (MS)



PRINCIPAL Sunderrao Solanke Mahavidyalya Majalgaon Dist. Beed (M.S.)