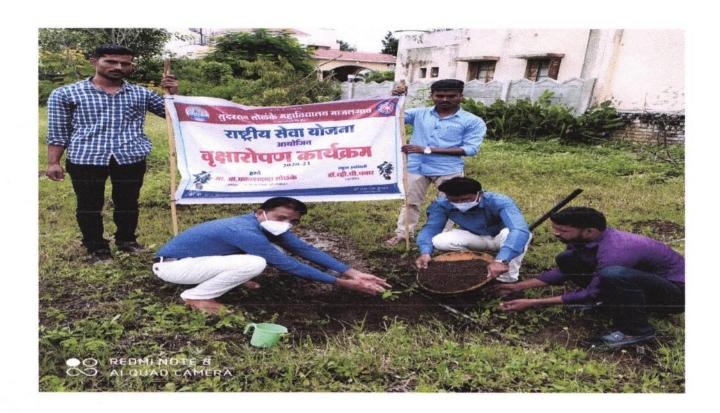

### Marathwada Shikshan Prasarak Mandal's

## Sunderrao Solanke Mahavidyalaya, Majalgaon



## INTERNAL QUALITY ASSURANCE CELL

### **Criterion VII- Institutional Values & Best Practices**

## 7.1 Institutional Values and Social Responsibilities

7.1.3 Quality audits on environment and energy regularly undertaken by the Institution during last five years.

The institutional environment and energy initiatives are confirmed through the following:

- 1. Green audit
- 2. Environment audit
- 3. Energy audit
- 4. Clean and green campus initiatives
- 5. Beyond the campus environmental promotion activities

## **Green Campus Photo Report**

### M.S.P.Mandal's

Solanke

MAJALGAON DIST.BEED IMAHARASHTRA)

# SUNDERRAO SOLANKE MAHAVIDYALAYA, MAJALGAON















































Coordinator
Internal Quality Assurance Cell (IQAC)
Sunderrao Solanke Mahavidyalaya,
Majalgaon, Dist.Beed (MS)



PRINCIPAL Sunderrao Solanke Mahavidyalya Majalgaon Dist. Beed (M.S.)