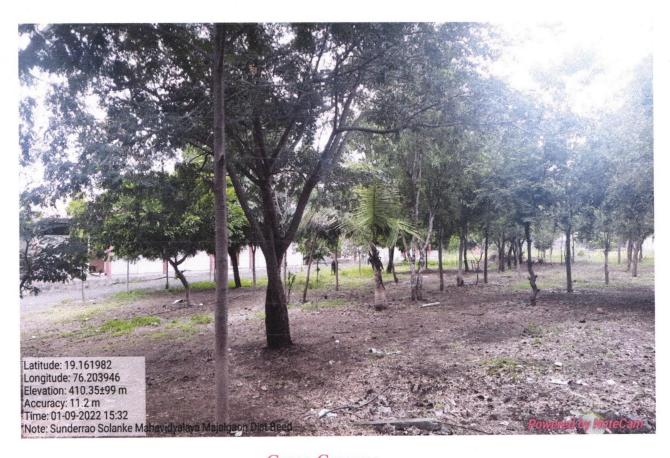

# Green campus initiatives

# Green Campus Initiatives Report

The college campus is spared over 25 acres of land. All area is covered with plantation, the NSS Students play a vital role in plantation in every year, along with every guest make plantation, on occasion of International Environment Day, NSS Foundation Day, Birth Anniversary, 1 to 7 July Plantation Week, Vasantrao Naik Jayanti, Plantation programme arranged in College. All area look like a greenery.