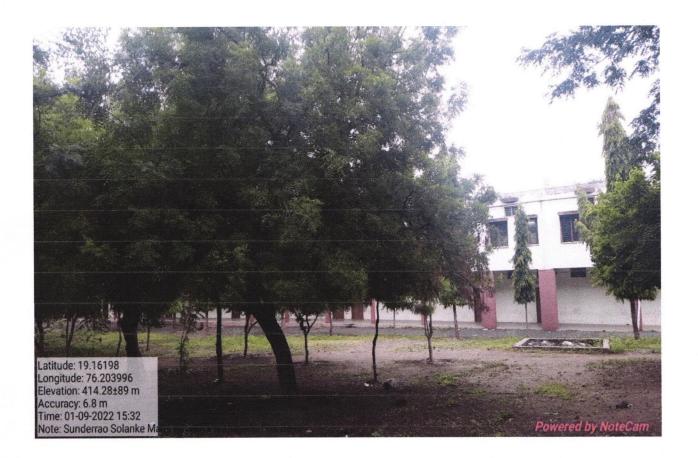

# Green campus initiatives

# Green Campus Initiatives Report

The college campus is spared over 25 acres of land. All area is covered with plantation, the NSS Students play a vital role in plantation in every year, along with every guest make plantation, on occasion of International Environment Day, NSS Foundation Day, Birth Anniversary, 1 to 7 July Plantation Week, Vasantrao Naik Jayanti, Plantation programme arranged in College. All area look like a greenery.