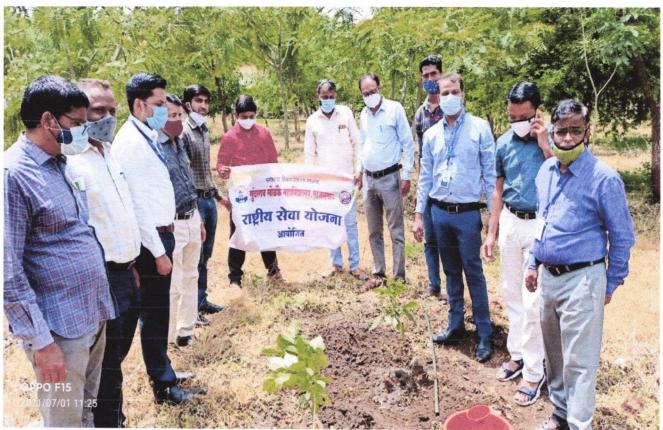

# Green Campus Initiatives Report

The college campus is spared over 25 acres of land. All area is covered with plantation, the NSS Students play a vital role in plantation in every year, along with every guest make plantation, on occasion of International Environment Day, NSS Foundation Day, Birth Anniversary, 1 to 7 July Plantation Week, Vasantrao Naik Jayanti, Plantation programme arranged in College. All area look like a greenery.

# SUNDERRAO SOLANKE MAHAVIDYALAYA, MAJALGAON

**Green Campus Initiatives Photo Report** 

No Vehicle Day

# Pollution free Diwali.

Campus Cleaning

Campus Cleaning

Cleaning of Majalgaon BusStand

College Campus Cleaning

**Plantation Programm** 

**Plantation Programm** 

**Plantation Programm** 