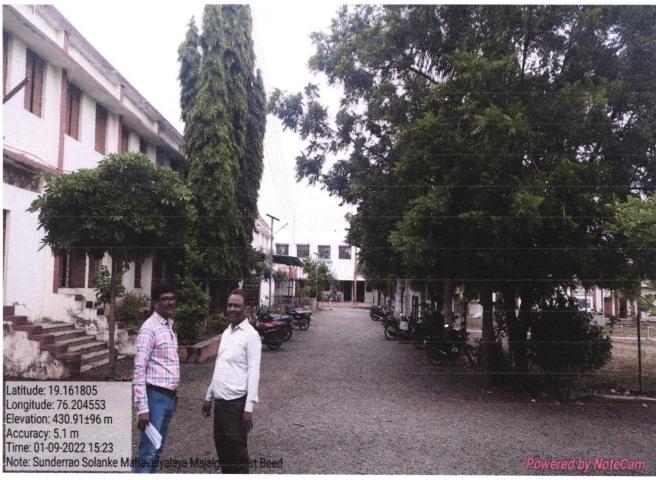

# Green Campus Initiatives Report

The college campus is spared over 25 acres of land. All area is covered with plantation, the NSS Students play a vital role in plantation in every year, along with every guest make plantation, on occasion of International Environment Day, NSS Foundation Day, Birth Anniversary, 1 to 7 July Plantation Week, Vasantrao Naik Jayanti, Plantation programme arranged in College. All area look like a greenery.

Green Campus

**Green Campus** 

**Green Campus** 

Green Campus

**Green Campus** 

Green Campus

Coordinator

Internal Quality Assurance Cell (IQAC) Sunderrao Solanke Mahavidyalaya, Majalgaon, Dist.Beed (MS) Green Campus