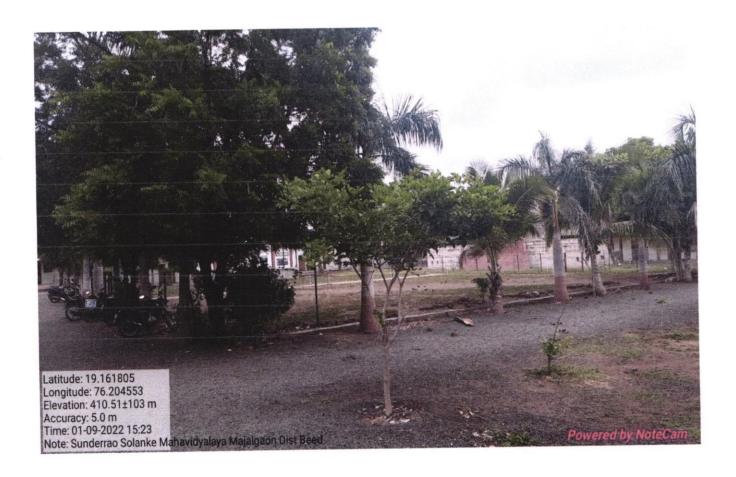

# Green Campus Initiatives Report

The college campus is spared over 25 acres of land. All area is covered with plantation, the NSS Students play a vital role in plantation in every year, along with every guest make plantation, on occasion of International Environment Day, NSS Foundation Day, Birth Anniversary, 1 to 7 July Plantation Week, Vasantrao Naik Jayanti, Plantation programme arranged in College. All area look like a greenery.

Green Campus

**Green Campus** 

**Green Campus** 

Green Campus

**Green Campus** 

Green Campus

Coordinator

Internal Quality Assurance Cell (IQAC) Sunderrao Solanke Mahavidyalaya, Majalgaon, Dist.Beed (MS) Green Campus