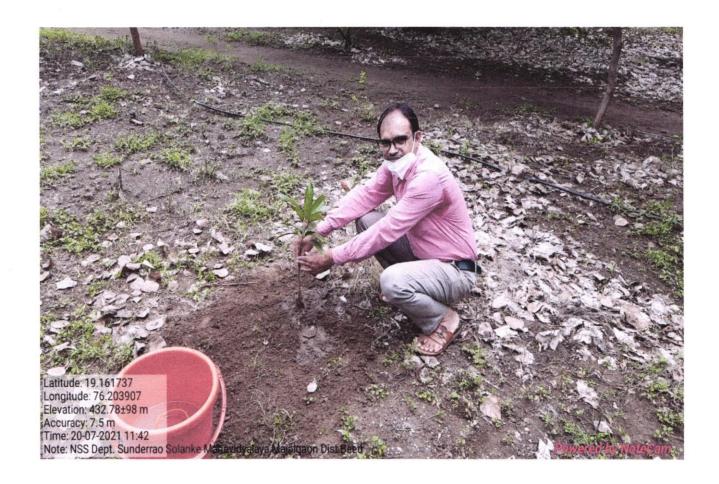

# Green Campus Initiatives Report

The college campus is spared over 25 acres of land. All area is covered with plantation, the NSS Students play a vital role in plantation in every year, along with every guest make plantation, on occasion of International Environment Day, NSS Foundation Day, Birth Anniversary, 1 to 7 July Plantation Week, Vasantrao Naik Jayanti, Plantation programme arranged in College. All area look like a greenery.

# Pollution free Diwali.

Campus Cleaning

Campus Cleaning

Cleaning of Majalgaon BusStand

College Campus Cleaning

**Plantation Programm** 

**Plantation Programm** 

**Plantation Programm** 