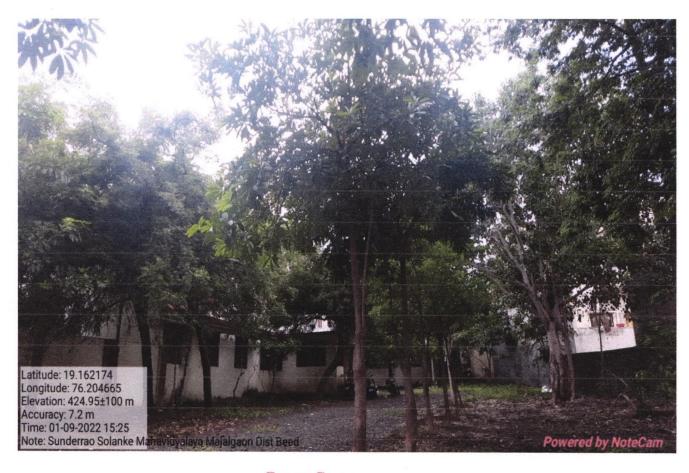

# Green Campus Initiatives Report

The college campus is spared over 25 acres of land. All area is covered with plantation, the NSS Students play a vital role in plantation in every year, along with every guest make plantation, on occasion of International Environment Day, NSS Foundation Day, Birth Anniversary, 1 to 7 July Plantation Week, Vasantrao Naik Jayanti, Plantation programme arranged in College. All area look like a greenery.

Green Campus

**Green Campus** 

**Green Campus** 

Green Campus

**Green Campus** 

Green Campus

Coordinator

Internal Quality Assurance Cell (IQAC) Sunderrao Solanke Mahavidyalaya, Majalgaon, Dist.Beed (MS) Green Campus