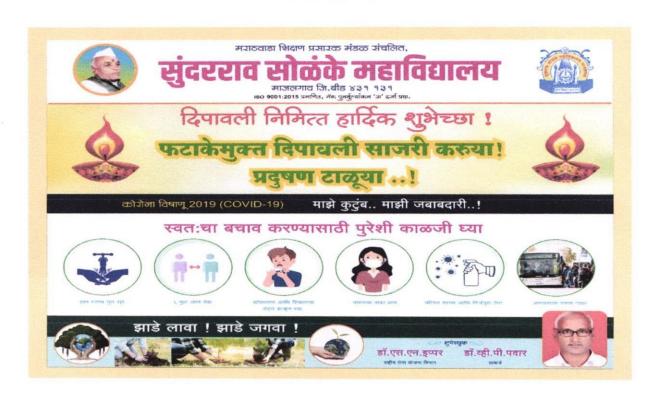

### देशी वस्तुओं की जमकर खरीदी

हर साल चीनी बस्तुओं के साथ त्योहार मनाया जाता है, इस बार क्षेत्र में देशी बस्तुओं की जमकर व्योददारी की गई. यही कारण है कि मिट्टी के दीए भी इस बार ज्यादा व्यदि एए. शहर के मुंदराय सोलुके महाविद्यालय में इस साल लोगों से पटाखामुक दिवाली मनाने की अपील की गई. महाविद्यालय परिसर व अन्य प्रमुख स्थानीं पर परिसर व अन्य प्रमुख स्थानीं पर पराखेमुक दिवाली का सरेश देने वाले बैनर-पोस्टर भी लगाए गए हैं. साथ ही पीधारोपण कर विद्यार्थियों

माजलगांव के बाजार में इन दिनों दिवाली पर्व के दृष्टिगत बिकी के लिए मिट्टी के दीए काफी संख्या में उपलब्ध हैं. दूसरे पित्र में माजलगांव के सुंदरराव सोलुके महाविद्यालय परिसर व प्रमुख स्थानों पर इन दिनों पटाखामुक दिवाली का संदेश देने वाले बैनर-पोस्टर लगाए गए हैं