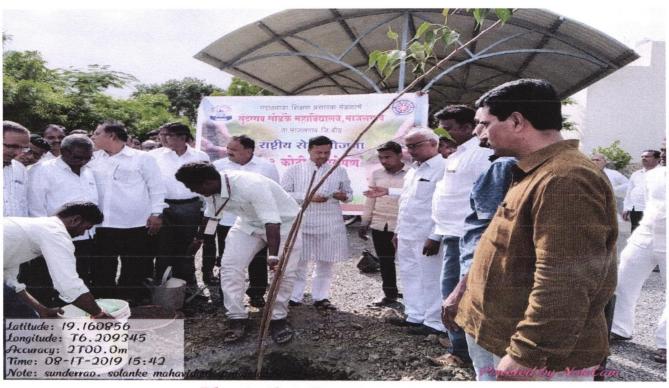

# Green Campus Initiatives Report

The college campus is spared over 25 acres of land. All area is covered with plantation, the NSS Students play a vital role in plantation in every year, along with every guest make plantation, on occasion of International Environment Day, NSS Foundation Day, Birth Anniversary, 1 to 7 July Plantation Week, Vasantrao Naik Jayanti, Plantation programme arranged in College. All area look like a greenery.

# Pollution free Diwali.

Campus Cleaning

Campus Cleaning

Cleaning of Majalgaon BusStand

College Campus Cleaning

**Plantation Programm** 

**Plantation Programm** 

**Plantation Programm** 