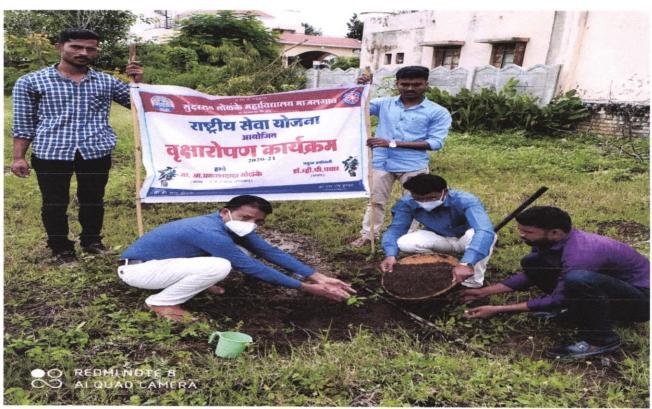

# Green Campus Initiatives Report

The college campus is spared over 25 acres of land. All area is covered with plantation, the NSS Students play a vital role in plantation in every year, along with every guest make plantation, on occasion of International Environment Day, NSS Foundation Day, Birth Anniversary, 1 to 7 July Plantation Week, Vasantrao Naik Jayanti, Plantation programme arranged in College. All area look like a greenery.

# Pollution free Diwali.

Campus Cleaning

Campus Cleaning

Cleaning of Majalgaon BusStand

College Campus Cleaning

**Plantation Programm** 

**Plantation Programm** 

**Plantation Programm** 