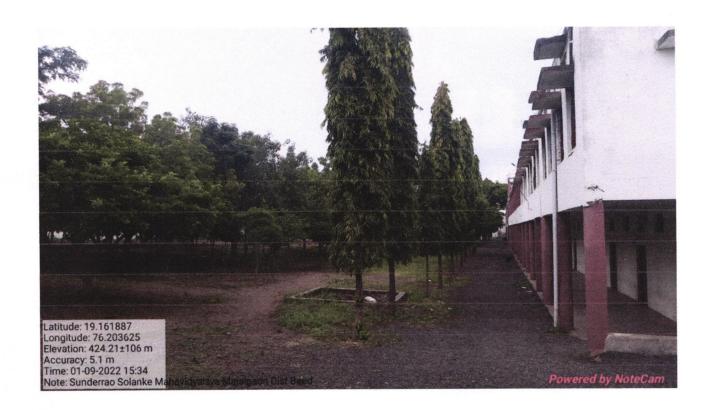

# Green Campus Initiatives Report

The college campus is spared over 25 acres of land. All area is covered with plantation, the NSS Students play a vital role in plantation in every year, along with every guest make plantation, on occasion of International Environment Day, NSS Foundation Day, Birth Anniversary, 1 to 7 July Plantation Week, Vasantrao Naik Jayanti, Plantation programme arranged in College. All area look like a greenery.

Green Campus

**Green Campus** 

**Green Campus** 

Green Campus

**Green Campus** 

Green Campus

Coordinator

Internal Quality Assurance Cell (IQAC) Sunderrao Solanke Mahavidyalaya, Majalgaon, Dist.Beed (MS) Green Campus