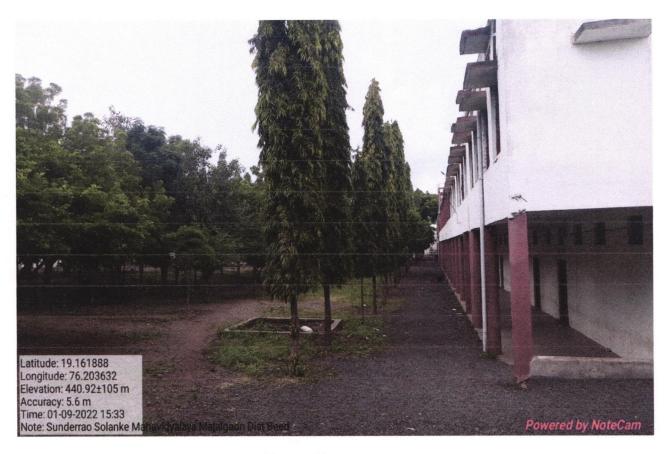

# Green campus initiatives

# Green Campus Initiatives Report

The college campus is spared over 25 acres of land. All area is covered with plantation, the NSS Students play a vital role in plantation in every year, along with every guest make plantation, on occasion of International Environment Day, NSS Foundation Day, Birth Anniversary, 1 to 7 July Plantation Week, Vasantrao Naik Jayanti, Plantation programme arranged in College. All area look like a greenery.