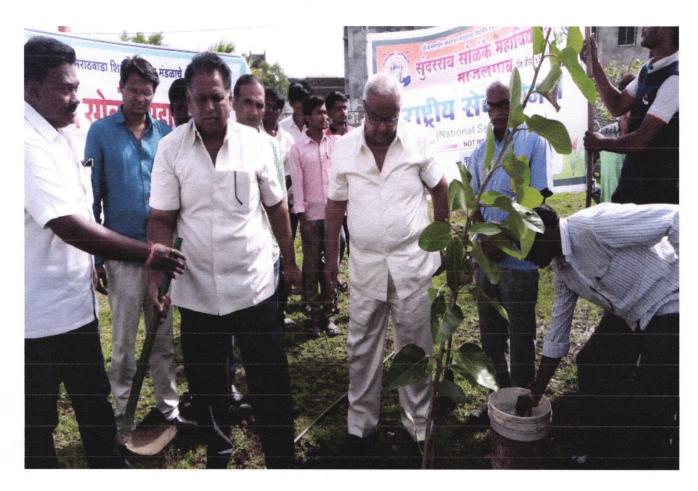

# Green Campus Initiatives Report

The college campus is spared over 25 acres of land. All area is covered with plantation, the NSS Students play a vital role in plantation in every year, along with every guest make plantation, on occasion of International Environment Day, NSS Foundation Day, Birth Anniversary, 1 to 7 July Plantation Week, Vasantrao Naik Jayanti, Plantation programme arranged in College. All area look like a greenery.

# Pollution free Diwali.

Campus Cleaning

Campus Cleaning

Cleaning of Majalgaon BusStand

College Campus Cleaning

**Plantation Programm** 

**Plantation Programm** 

**Plantation Programm** 