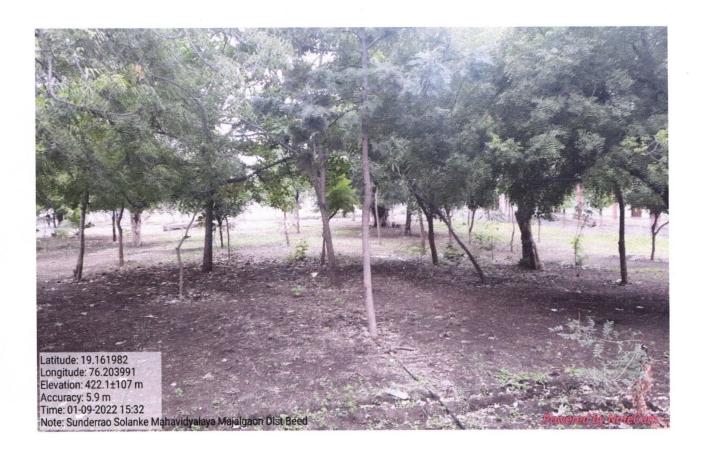

# Green campus initiatives

# Green Campus Initiatives Report

The college campus is spared over 25 acres of land. All area is covered with plantation, the NSS Students play a vital role in plantation in every year, along with every guest make plantation, on occasion of International Environment Day, NSS Foundation Day, Birth Anniversary, 1 to 7 July Plantation Week, Vasantrao Naik Jayanti, Plantation programme arranged in College. All area look like a greenery.