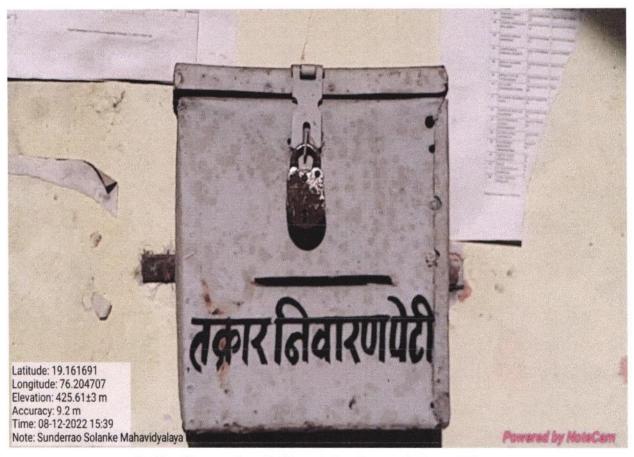

**Ledies Suggestion & Complaint Box** 

Ledies Security Gate & Staff at Common Room

**Fire Safety Bucket** 

Ledies Suggestion & Complaint Box at Administrative Building

**CCTV Camera at Ledies Common Room** 

Ledies Suggestion & Complaint Box at Science Wing

**Exit Fans at Wash Room** 

Coordinator

Internal Quality Assurance Cell (IQAC) Sunderrao Solanke Mahavidyalaya, Majalgaon, Dist.Beed (MS)

PRINCIPAL Sunderrao Solanke Mahavidyalya Majalgaon Dist. Beed (M.S.)