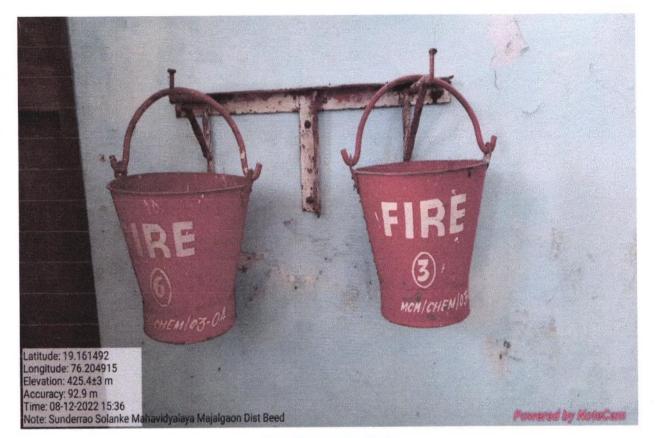

**Ledies Suggestion & Complaint Box** 

Ledies Security Gate & Staff at Common Room

**Fire Safety Bucket** 

Ledies Suggestion & Complaint Box at Administrative Building

**CCTV Camera at Ledies Common Room** 