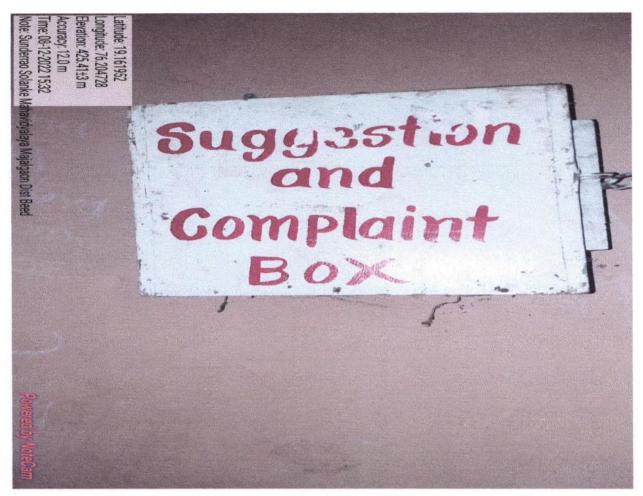

**Ledies Suggestion & Complaint Box** 

Ledies Security Gate & Staff at Common Room

**Fire Safety Bucket** 

Ledies Suggestion & Complaint Box at Administrative Building

**CCTV Camera at Ledies Common Room** 

Ledies Suggestion & Complaint Box at Science Wing

**Exit Fans at Wash Room** 

Coordinator

Internal Quality Assurance Cell (IQAC) Sunderrao Solanke Mahavidyalaya, Majalgaon, Dist.Beed (MS)

PRINCIPAL Sunderrao Solanke Mahavidyalya Majalgaon Dist. Beed (M.S.)