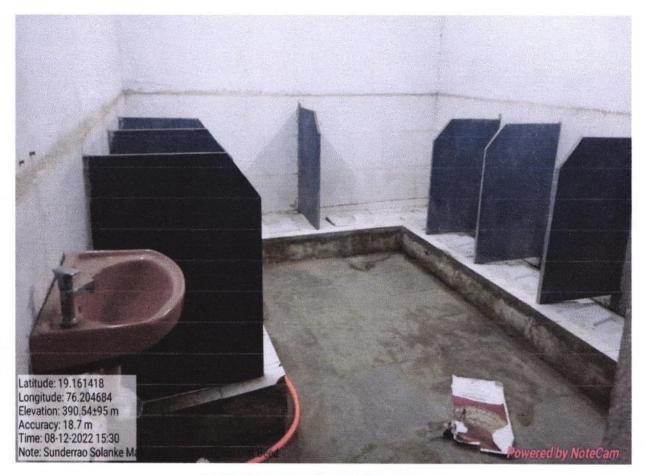

In terms of Common Room, the college has reserved separate waiting cum recreation room and rest room for the girl students with attached washroom.

**Common Room for Girls** 

Sanitary Napkin Machine in Common Room

**Counselling of girls Safety and Security** 

**CCTV Camera at Science Building entry Gate & Ledies Common Room** 

Ledies Common Room Wash Basin

Ledies Common Room Wash Room

Ledies Common Room Wash Room

Ledies Security Staff at Common Room