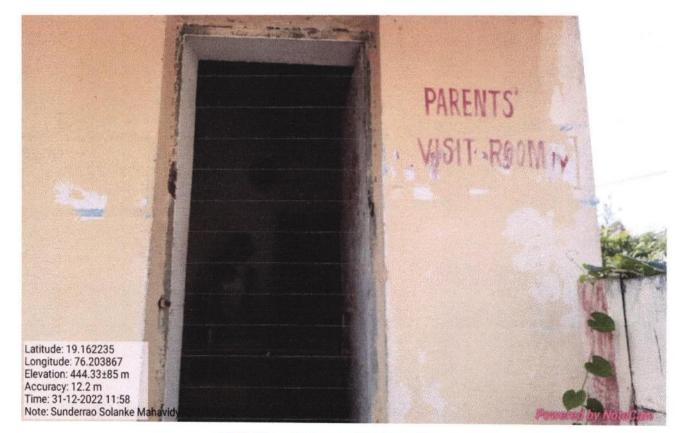

Ledies Suggestion & Complaint Box at Science Wing

**CCTV Camera at Commerce Building** 

**CCTV Camera at Women's Hostel** 

**Girls Hostel Warden Room** 

**Girls Hostel Parents Visit Room** 

|                                                                                           | * सिंहगड *                       |                     |
|-------------------------------------------------------------------------------------------|----------------------------------|---------------------|
| Latitude: 19.162725<br>Longitude: 76.203499<br>Elevation: 434.08±96 m<br>Accuracy: 26.8 m | <text></text>                    |                     |
| Time: 31-12-2022 11:46                                                                    | ahavidyalaya Majalgaon Dist Beed | Powered by NoteCare |