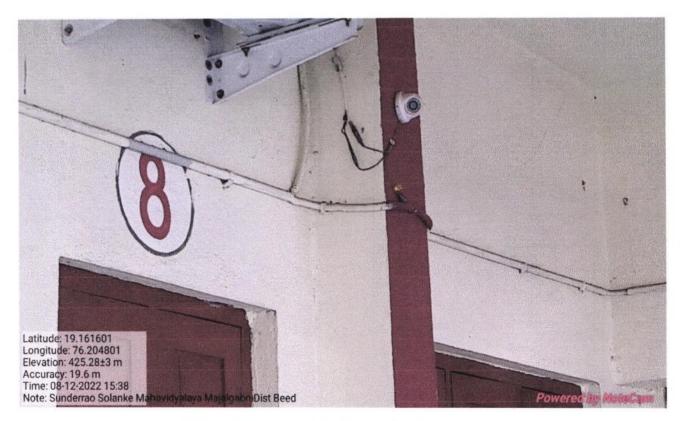

Ledies Security Gate & Staff at Common Room

**Fire Safety Bucket** 

Ledies Suggestion & Complaint Box at Administrative Building

**CCTV Camera at Administrative Building** 

**CCTV Camera at Administrative Building** 

Ledies Suggestion & Complaint Box at Science Wing

**CCTV Camera at Commerce Building** 

**CCTV Camera at Women's Hostel** 

**Girls Hostel Warden Room** 

**Girls Hostel Parents Visit Room** 

|                                                                                           | * सिंहगड *                       |                     |
|-------------------------------------------------------------------------------------------|----------------------------------|---------------------|
| Latitude: 19.162725<br>Longitude: 76.203499<br>Elevation: 434.08±96 m<br>Accuracy: 26.8 m | <text></text>                    |                     |
| Time: 31-12-2022 11:46                                                                    | ahavidyalaya Majalgaon Dist Beed | Powered by NoteCare |