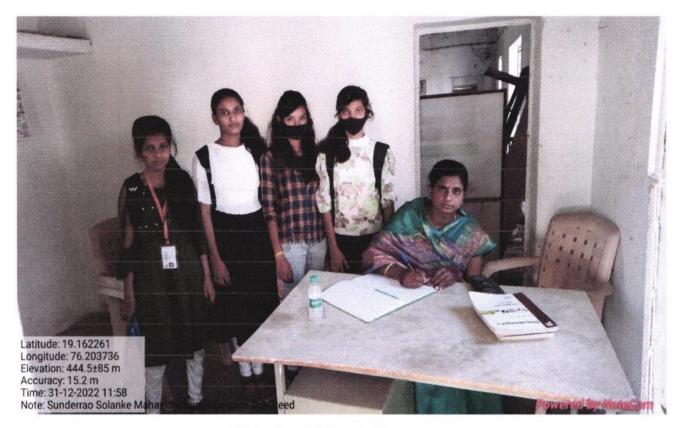

Ledies Suggestion & Complaint Box at Science Wing

**CCTV Camera at Commerce Building** 

**CCTV Camera at Women's Hostel** 

**Girls Hostel Warden Room** 

**Girls Hostel Parents Visit Room** 

|                                                                                           | * सिंहगड *                       |                     |
|-------------------------------------------------------------------------------------------|----------------------------------|---------------------|
| Latitude: 19.162725<br>Longitude: 76.203499<br>Elevation: 434.08±96 m<br>Accuracy: 26.8 m | <text></text>                    |                     |
| Time: 31-12-2022 11:46                                                                    | ahavidyalaya Majalgaon Dist Beed | Powered by NoteCare |