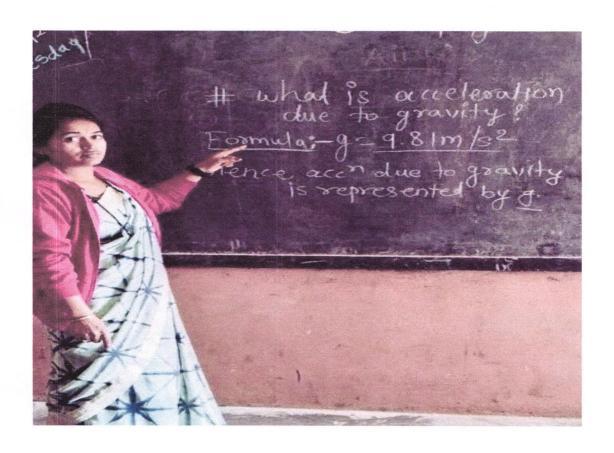

## Report of the guest lecture of alumni

Guest lecture on Laws of motion 07<sup>th</sup> Dec 2021, Tuesday

Time: -11:00 AM To 12:00 PM

The department of physics conducted a guest lecture of alumni. the topic for the guest lecture was the "Laws of motion". The lecture has delivered by an alumna of the physics department Mrs Chalak Madam. She explained very well newton's laws of motion. Madam narrated the significance of acceleration due to gravity and its variance in location by location.

For this one-day guest lecture, all the students of three years of UG i.e., B Sc First, Second and Third Years were present. head of the department welcome, resource person. Mr K J Langade gave vote of Thanks.