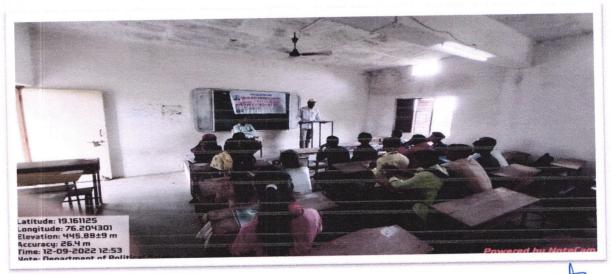

## Sunderrao Solanke Mahavidyalaya, Majalgaon Dept. Of Political Science

(Academic Year 2021-22)

#### Alumni Guest Lecture Report

**Guest Lecture 1:** 

| B.A.S.Y. | 15/03/2022    |
|----------|---------------|
|          | 13/03/2022    |
|          | Time- 1:20 pm |
|          |               |
|          |               |

Department Alumni Mr. J. S. Bagal delivered lecture on रशिया युक्रेन युध्दाचे जागतिक परिणाम