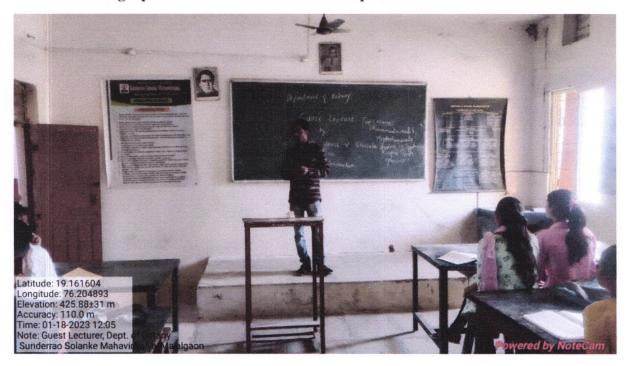

#### **Academic Year – 2022-2023**

Guest lecture - Mr. Umesh V. Bhosale

Ph. D. Students,

Dr. B. A. M. University, Aurangabad

Guest lecturers help students improve their learning in a more interactive, topic specific way. These can be very helpful not only for the students, but can also contribute to the teacher's knowledge and practices. Guest lecturers can be used to make classes more approachable and appealing to students.

Department of botany organized the guest lecture of Mr. Umesh V. Bhosale , Ph. D. Students, Dr. B. A. M. University, Aurangabad on dated 18/01/2023. Mr. Umesh V. Bhosale is alumni of the department so he has easily share his view to the students. He expressed his view on the topic Ethano medicinal and Phytochemical Studies in Plant Species. In which he has explained the Ethano medicinal use of various plants and what are the different technique and method used for the phytochemical analysis of plants. For this guest lecture the guest is felicitated by Dr. I. B. Salunkhe, Head of the Department of Botany, Sunderrao Solanke Mahavidyalaya, Majalgaon. The other faculty member of the department Dr. M. S. Wankhade, Dr. Rohit Shete, Dr. Varsha Kale is present. For this programme 82 botany students are present. The present guest lecture is much more beneficial for students to known and improves the knowledge about the various opportunities after the completion of the BSc. degree.