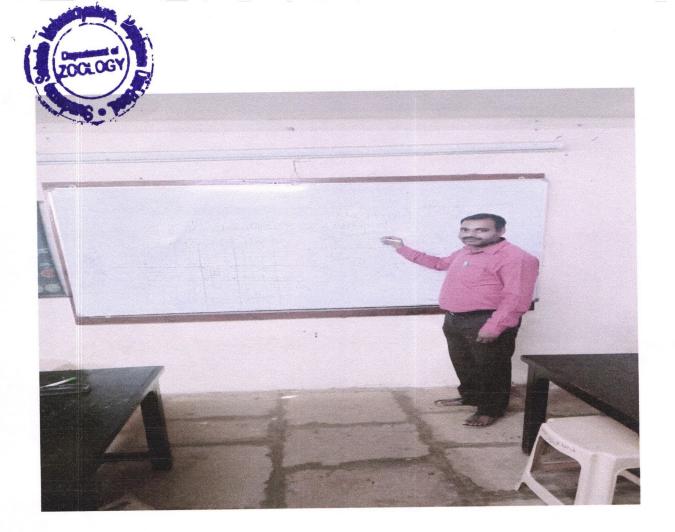

Guest Lecture of Alumni
Organized by
Department of Zoology

On

12th August 2019

Report of Guest Lecture delivered by Alumni

The Department of Zoology has organized the Guest Lecture of Ex. Students Dr. Joshi. P. P, Adarsh Mahavidyalaya, Hingoli. on 12 August 2019 between 11: 00 am to 12:00 pm. He has delivered a Lecture on **Solid Waste Management**.

He initially reveals the scenario of problems of solid waste management in India. He also Classify the solid waste in to degradable and non-degradable wastage, also explained the problems of non degradable waste like plastic are the major problem on the earth and health problems of animal fauna and human being. He also discussed regarding how to collect solid wastage from the campus and how to recycle and how to dump the solid waste.