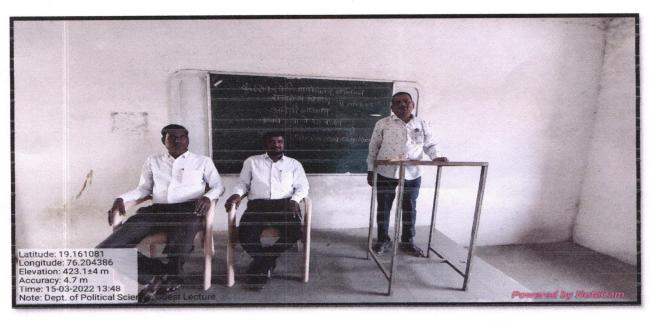

## Sunderrao Solanke Mahavidyalaya, Majalgaon Dept. Of Political Science

(Academic Year 2021-22)

#### Alumni Guest Lecture Report

**Guest Lecture 1:** 

| B.A.S.Y. | 15/03/2022    |
|----------|---------------|
|          | 13/03/2022    |
|          | Time- 1:20 pm |
|          |               |
|          |               |

Department Alumni Mr. J. S. Bagal delivered lecture on रशिया युक्रेन युध्दाचे जागतिक परिणाम