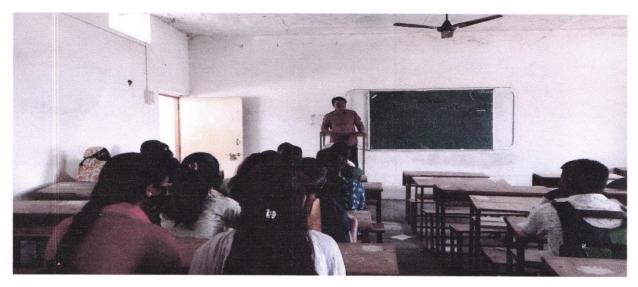

### माजी विद्यार्थी मार्गदर्शन अहवाल 2019

-सुंदरराव सोळंके महाविद्यालय माजलगाव जिल्हा बीड माजी विद्यार्थी मार्गदर्शन अहवाल 2018-19 -

दिनांक ७ जानेवारी २०१९ रोजी माजी विद्यार्थी मार्गदर्शनचा कार्यक्रम व्हॉल क्रमांक ३० मध्ये घेण्यात आला. या कार्यक्रमाचे अध्यक्ष प्राचार्य व्ही.पी. पवार होते. तर मार्गदर्शक म्हणून माजी विद्यार्थी सुनील सौंदरमन (चेअरमन आधार मल्टीस्टेट), माजी विद्यार्थी लक्ष्मण पोटभरे (विषय तज्ञ, गटसाधन कार्यालय माजलगाव) होते. यावेळी प्रा. बालाजी बोडके, प्रा. संजय बागुल, प्रा. सुदर्शन स्वामी यांची उपस्थिती होती.

यावेळी माजी विद्यार्थी सुनील सौंदरमल व लक्ष्मण पोटभरे यांनी जीवनाच्या यशस्वी वाटचालीत महाविद्यालयाची भूमीला मांडली.

यावेळी अध्यक्षीय भाषणात प्राचार्य डॉ. व्ही.पी. पवार म्हणाले की विद्यार्थ्यांच्या पाठीशी महाविद्यालय असून पालकत्वाची भूमिका पार पाडेल. विद्यार्थ्यांना आवश्यक असणाऱ्या सोयी सुविधा देऊन जास्तीत जास्त ज्ञानार्जन करण्यासाठी महाविद्यालयातील प्राध्यापक सतत प्रयत्नशील आहेत. कार्यक्रमाचे प्रास्ताविक इतिहास विभाग प्रमुख प्रा. बालाजी बोडके यांनी केले तर आभार प्रदर्शन प्रा.सुदर्शन स्वामी यांनी केले.