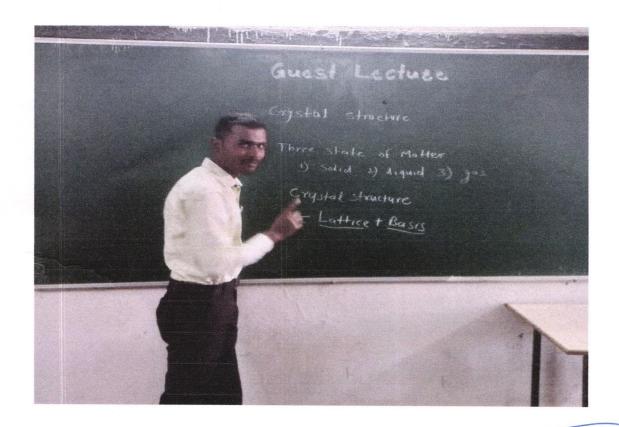

## Report of guest lecture of alumni

Guest lecture on "Solid state Physics"

10<sup>th</sup> January 2022, Monday

Time: -11:00 AM To 12:00 PM

The department of physics conducted a guest lecture of alumni. the topic for the guest lecture was Solid state Physics. The lecture has delivered by an alumna of the physics department Mr K.J. Langade. he explained crystallography very well. sir narrated the significance Solid state physics in recent nanotechnology research.

For this one-day guest lecture, all the students of three years of UG i.e., B Sc First, Second and Third Years were present. head of the department welcome, resource person.

Department Of Physics, Sunderrao Solanke Mahavidyala, Majalgaon Dista Beed.