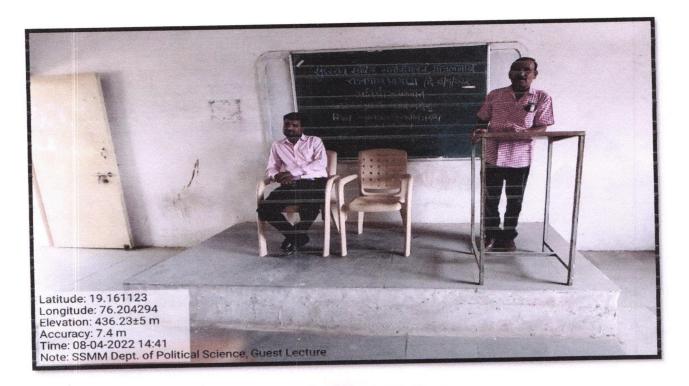

#### **Guest Lecture 2:**

| Sr. No | Name of the Guest         | <b>Topic of Lecture</b> | Class    | Date           |
|--------|---------------------------|-------------------------|----------|----------------|
| 01     | Mr. A. P. Bhole           | राज्यशास्त्र विषयातील   | B.A.T.Y. | 08/04/2022     |
|        | (Shri Sidheshvar College, | प्रकल्प कार्य           |          | Time- 12:30 pm |
|        | Majalgaon)                |                         |          |                |

Department Alumni Dr. S. G. Rathod delivered lecture on राज्यशास्त्र विषयातीलप्रकल्प कार्य

Department of Political

Science

Q.S.M . bea

Dr. A. S. Pentawar Head Dept.of Political Science Sunderrao Solanke Mahavidyalaya,