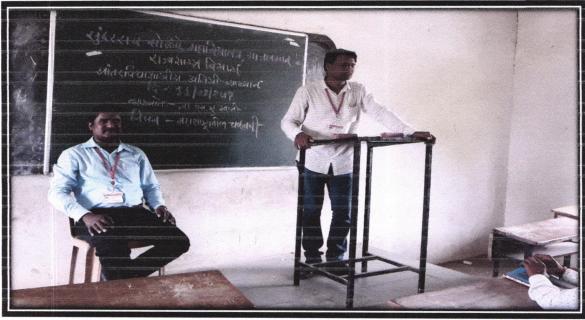

### माजी विद्यार्थी मार्गदर्शन अहवाल 2019

-सुंदरराव सोळंके महाविद्यालय माजलगाव जिल्हा बीड माजी विद्यार्थी मार्गदर्शन अहवाल 2018-19 -

दिनांक ७ जानेवारी २०१९ रोजी माजी विद्यार्थी मार्गदर्शनचा कार्यक्रम व्हॉल क्रमांक ३० मध्ये घेण्यात आला. या कार्यक्रमाचे अध्यक्ष प्राचार्य व्ही.पी. पवार होते. तर मार्गदर्शक म्हणून माजी विद्यार्थी सुनील सौंदरमन (चेअरमन आधार मल्टीस्टेट), माजी विद्यार्थी लक्ष्मण पोटभरे (विषय तज्ञ, गटसाधन कार्यालय माजलगाव) होते. यावेळी प्रा. बालाजी बोडके, प्रा. संजय बागुल, प्रा. सुदर्शन स्वामी यांची उपस्थिती होती.

यावेळी माजी विद्यार्थी सुनील सौंदरमल व लक्ष्मण पोटभरे यांनी जीवनाच्या यशस्वी वाटचालीत महाविद्यालयाची भूमीला मांडली.

यावेळी अध्यक्षीय भाषणात प्राचार्य डॉ. व्ही.पी. पवार म्हणाले की विद्यार्थ्यांच्या पाठीशी महाविद्यालय असून पालकत्वाची भूमिका पार पाडेल. विद्यार्थ्यांना आवश्यक असणाऱ्या सोयी सुविधा देऊन जास्तीत जास्त ज्ञानार्जन करण्यासाठी महाविद्यालयातील प्राध्यापक सतत प्रयत्नशील आहेत. कार्यक्रमाचे प्रास्ताविक इतिहास विभाग प्रमुख प्रा. बालाजी बोडके यांनी केले तर आभार प्रदर्शन प्रा.सुदर्शन स्वामी यांनी केले.

या कार्यक्रमाला विद्यार्थी, विद्यार्थिनी यांची उपस्थिती होती.

Head

Department of History

Sundarrao Solanka Mahavidyalaya, Majalgaon

Ex. Stu Photo Report