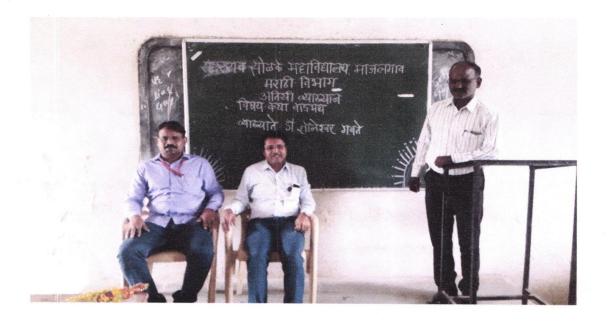

### माजी विद्यार्थी मार्गदर्शन अहवाल 2019

-सुंदरराव सोळंके महाविद्यालय माजलगाव जिल्हा बीड माजी विद्यार्थी मार्गदर्शन अहवाल 2018-19 -

दिनांक ७ जानेवारी २०१९ रोजी माजी विद्यार्थी मार्गदर्शनचा कार्यक्रम व्हॉल क्रमांक ३० मध्ये घेण्यात आला. या कार्यक्रमाचे अध्यक्ष प्राचार्य व्ही.पी. पवार होते. तर मार्गदर्शक म्हणून माजी विद्यार्थी सुनील सौंदरमन (चेअरमन आधार मल्टीस्टेट), माजी विद्यार्थी लक्ष्मण पोटभरे (विषय तज्ञ, गटसाधन कार्यालय माजलगाव) होते. यावेळी प्रा. बालाजी बोडके, प्रा. संजय बागुल, प्रा. सुदर्शन स्वामी यांची उपस्थिती होती.

यावेळी माजी विद्यार्थी सुनील सौंदरमल व लक्ष्मण पोटभरे यांनी जीवनाच्या यशस्वी वाटचालीत महाविद्यालयाची भूमीला मांडली.

यावेळी अध्यक्षीय भाषणात प्राचार्य डॉ. व्ही.पी. पवार म्हणाले की विद्यार्थ्यांच्या पाठीशी महाविद्यालय असून पालकत्वाची भूमिका पार पाडेल. विद्यार्थ्यांना आवश्यक असणाऱ्या सोयी सुविधा देऊन जास्तीत जास्त ज्ञानार्जन करण्यासाठी महाविद्यालयातील प्राध्यापक सतत प्रयत्नशील आहेत. कार्यक्रमाचे प्रास्ताविक इतिहास विभाग प्रमुख प्रा. बालाजी बोडके यांनी केले तर आभार प्रदर्शन प्रा.सुदर्शन स्वामी यांनी केले.