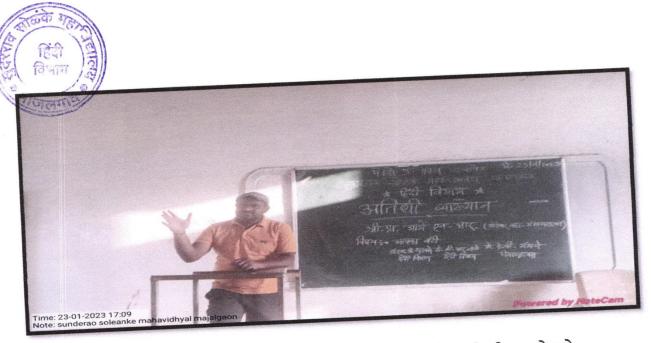

### अतिथि व्याख्यान

सुंदरराव सोलंके महाविद्यालय के हिंदी विभाग द्वारा विभाग के पूर्व छात्र प्रा. एन. आर. आगेजी का बी. ए. प्रथम वर्ष के छात्रों के लिए " पत्र लेखन " इस विषय पर दि. २३.०१.२०२३ को अतिथि व्याख्यान का आयोजन किया था. जिसमें उन्होंने पत्र लेखन का स्वरूप, पत्र के विविध प्रकार (निजी पत्र, सामाजिक पत्र, सरकारी पत्र, अर्ध सरकारी पत्र, ई-मेल) आदि विषय पर छात्रों को विस्तृत रूप से मार्गदर्शन किया. साथ ही प्रा. एन. आर. आगेजी ने पत्र लेखन के अंगों पर भी मार्गदर्शन किया. उसके साथ भविष्य में छात्रों को आवेदन पत्र किस तरह लिखना चहिए, उसके उदहरण दिये. जिससे नौकरी पाने के लिए आवेदन पत्र का उपयोग छात्रों को होनेवाला है. छात्रों ने जो विविध प्रश्न पूछे उसका भी उन्होंने समाधान किया. सभी छात्र उनके व्याख्यान से लाभान्वित हुए. कार्यक्रम को सफल बनाने के लिए प्रो. के. बी. गंगणे, प्रो. बी. आर. नळे, प्रा. शिवाजी सुरवसे आदि ने सहयोग दिया.

दि. २३/०१ /२०२३ को आयोजित अतिथि : व्याख्यान में मार्गदर्शन करते हुये भूतपूर्व छात्र प्रा. एन. आर . आगे

" पत्र लेखन " पर आयोजित मार्गदर्शन को सुनते हुये विभाग के छात्र

Date: 24 Jan. 2023

Title: Report of guidance by student Alumni