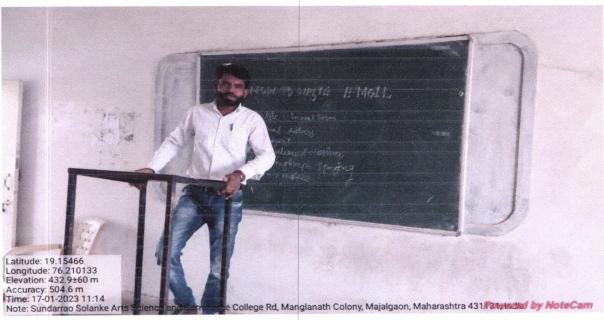

Department of botany organized the guest lecture of Miss Abhidnya P. Bhole, Ph. D. Students, Dr. B. A. M. University, Aurangabad on dated 17/09/2018. Miss Abhidnya P. Bhole expressed her view on the topic Photosynthesis in which she explained the structure of chloroplast, PS-I and PS-II Photosystem, Photophosphorylation etc. For this guest lecture the guest is felicitated by Dr. I. B. Salunkhe, Head of the Department of Botany, Sunderrao Solanke Mahavidyalaya, Majalgaon. The other faculty member of the department Dr. M. S. Wankhade, Dr. Varsha Kale is present. For this programme 68 botany students are present. The present guest lecture is much more beneficial for students to known and improves the knowledge about the Photosynthesis.

## **Department of Botany**

Photographs of Miss Abhidnya P. Bhole expressed her view on Photosynthesis to students of B.Sc.