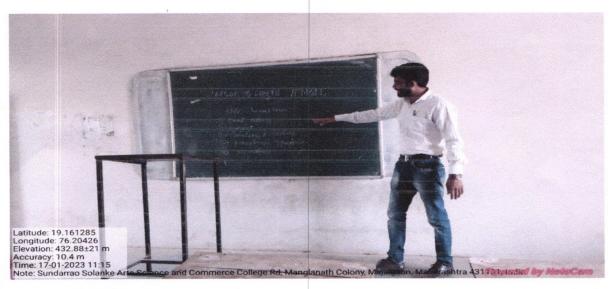

Department of botany organized the guest lecture of Mr. Umesh V. Bhosale , Ph. D. Students, Dr. B. A. M. University, Aurangabad on dated 18/01/2023. Mr. Umesh V. Bhosale is alumni of the department so he has easily share his view to the students. He expressed his view on the topic Ethano medicinal and Phytochemical Studies in Plant Species. In which he has explained the Ethano medicinal use of various plants and what are the different technique and method used for the phytochemical analysis of plants. For this guest lecture the guest is felicitated by Dr. I. B. Salunkhe, Head of the Department of Botany, Sunderrao Solanke Mahavidyalaya, Majalgaon. The other faculty member of the department Dr. M. S. Wankhade, Dr. Rohit Shete, Dr. Varsha Kale is present. For this programme 82 botany students are present. The present guest lecture is much more beneficial for students to known and improves the knowledge about the various opportunities after the completion of the BSc. degree.

## **Department of Botany**

Photographs of Mr. Umesh V. Bhosale explained his view to students