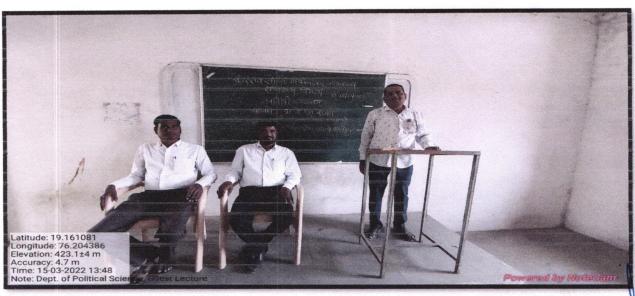

## Sunderrao Solanke Mahavidyalaya, Majalgaon Dept. Of Political Science

(Academic Year 2021-22)

#### Alumni Guest Lecture Report

**Guest Lecture 1:** 

| B.A.S.Y. | 15/03/2022    |
|----------|---------------|
|          | 13/03/2022    |
|          | Time- 1:20 pm |
|          |               |
|          |               |

Department Alumni Mr. J. S. Bagal delivered lecture on रशिया युक्रेन युध्दाचे जागतिक परिणाम