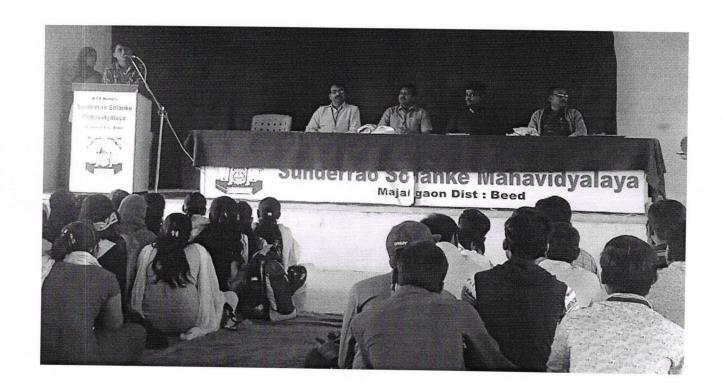

Department of Chemistry

On

08 August 2019

Report of the Guest Lecture of Alumna

The Department of Chemistry of the institution organized a Guest Lecture of Alumna on 08 August 2019between 11: 00 am to 12:00 pm. Guest Lecture of Alumna was Ku. Tejshri Deshmukh Research Scholar Dept. of Chemistry, Dr. Babasaheb Ambedkar Marathwada University, Aurangabad, has delivered a Lecture on the topic Research Methodology for B Sc T Y students.