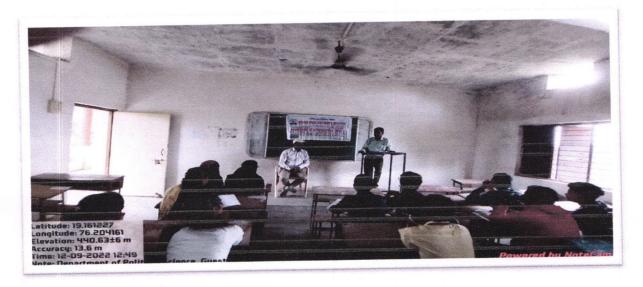

## Sunderrao Solanke Mahavidyalaya, Majalgaon Dept. Of Political Science

(Academic Year 2022-23)

### **Alumni Guest Lecture Report**

| Sr.<br>No | Name of Guest                                              | Topic of Lecture             | Class    | Date                            |
|-----------|------------------------------------------------------------|------------------------------|----------|---------------------------------|
| 01        | Mr. A. P. Bhole<br>(Shri Sidheshvar College,<br>Majalgaon) | राज्यशास्त्र विषयाचे स्पर्धा | B.A.F.Y. | 12/09/2022<br>Time-<br>12:30 pm |
|           |                                                            | परिक्षेतील महत्व             |          |                                 |

Department Alumni Mr. A. P. Bhole delivered lecture on राज्यशास्त्र विषयाचे स्पर्धा परिक्षेतील महत्व

Dr. A. S. Pentawar

Head

Dept.of Political Science Sunderrao Solanke Mahavidyalaya, Majalgaon, Dist-Beĕd. (M.S.)