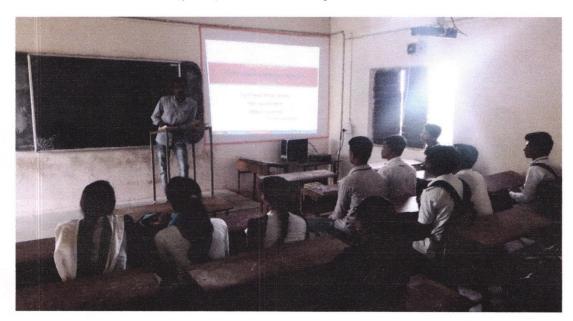

Department of Chemistry

On

08 August 2019

Report of the Guest Lecture of Alumna

The Department of Chemistry of the institution organized a Guest Lecture of Alumna on 08 August 2019between 11: 00 am to 12:00 pm. Guest Lecture of Alumna was Ku. Tejshri Deshmukh Research Scholar Dept. of Chemistry, Dr. Babasaheb Ambedkar Marathwada University, Aurangabad, has delivered a Lecture on the topic Research Methodology for B Sc T Y students.