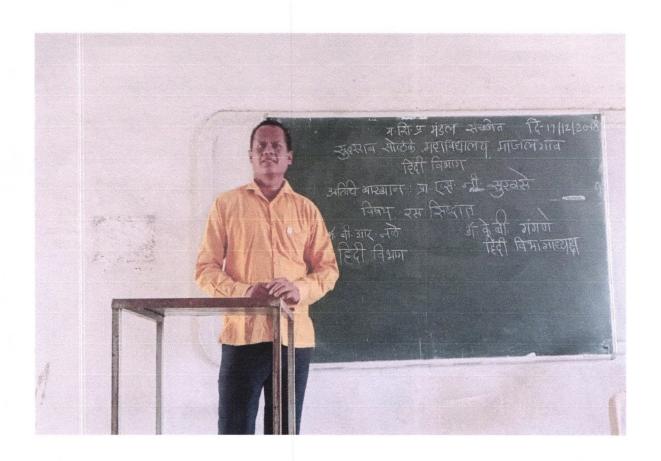

#### अतिथि व्याख्यान

हिंदी विभाग की ओर से बी.ए तृतीय वर्ष के छात्रों के लिए पूर्व छात्र का अतिथि : व्याख्यान दि. १७/१२ /२०१८ को रखा गया | जिसमें प्रमुख मार्गदर्शक के रूप में भूतपूर्व छात्र प्रा.एस.जी.सुरवसे इन्होंने रस सिद्धांत पर बी. ए.तृतीय वर्ष के छात्रों के लिए रस सिद्धांत इस व्याख्यान दिया | भरत मुनि द्वारा रस सिद्धांत की व्याप्ति विशेषताएं साहित्य शास्त्र में रस सिद्धांत का महत्व और नव रसों की विशेषता इस पर इस पर विस्तृत रूप से छात्रों को व्याख्यान दिया छात्रों ने रस सिद्धांत के बारे में विस्तृत रूप से जानकारी ली तथा उसे आत्मसात किया |साहित्य में रसों का महत्व किस प्रकार से है तथा जीवन और साहित्य इन्हीं के आसपास चलता है| इसको भलीभांति जानकर छात्र साहित्य सृजन के लिए रसों का किस प्रकार से महत्व है| इसकी जानकारी दिई |इससे छात्र लाभान्वित हुए | इस कार्यक्रम के लिए हिंदी विभाग के अध्यक्ष डॉ.के.बी.गंगणे विभागाध्यक्ष डॉ. बी.आर. नळे उपस्थित रहे सभी छात्रों ने कार्यक्रम का लाभ लिया तथा भविष्य में साहित्य सृजन के लिए रस सिद्धांत के महत्व को समझा | छात्रों को भविष्य के लिए शुभकामनाएं दी |

दि. १७/१२ /२०१८ को आयोजित अतिथि : व्याख्यान में मार्गदर्शन करते हुये भूतपूर्व छात्र प्रा.एस.जी.सुरवसे

Or. K.B.Gangane
Accor. Prof. & Research Guide
Head, Dept. of Hindl
Sundarrop Solanka Mahavidyalaya
Mujalgaon Dist.Beed 431131 (M.S.)