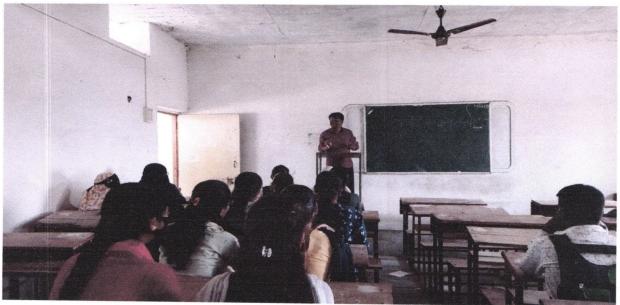

### इतिहास विभाग

माजी विद्यार्थी मार्गदर्शन अहवाल 2023

सुंदरराव सोळंके महाविद्यालयातील इतिहास विभागाच्या माजी विद्यार्थ्यांचा मार्गदर्शन मार्गदर्शनाचा कार्यक्रम दिनांक 24 जानेवारी 2023 रोजी हॉल क्रमांक 36 मध्ये घेण्यात आला. या कार्यक्रमाचे अध्यक्ष इतिहास विभाग प्रमुख प्रा. बालाजी बोडके हे होते तर मार्गदर्शक म्हणून माजी विद्यार्थी प्रा.नितीन फंदे होते.यावेळी प्रा.सुदर्शन स्वामी यांची प्रमुख उपस्थिती होती.

यावेळी मार्गदर्शन करताना प्रा. नितीन फंदे म्हणाले की माझ्या आयुष्याच्या जडणघडणीत सुंदरराव सोळंके महाविद्यालयाचे योगदान महत्वपूर्ण आहे. जीवनाला दिशा देण्याचे काम महाविद्यालयातील गुरुजनानी केले. शिक्षण घेत असताना शिक्षणा बरोबरच आदर्शवादी जीवन जगण्याचे धडे ही या महाविद्यालयाने आम्हाला दिले.

कार्यक्रमाचे अध्यक्षीय समारोप करताना प्रा. बालाजी बोडके म्हणाली की शिक्षक हा विद्यार्थ्यांना ज्ञाना सोबत दिशा दाखवण्याचे काम करत असतो. शिक्षकांच्या कामाचे फलित जर कशात असेल तर विद्यार्थी कसा घडला यावरून ते ठरत असते. महाविद्यालयाचा अलंकार म्हणजे विद्यार्थी होय. कार्यक्रमाचे सूत्रसंचालन दिनेश पठाण यांनी केले तर आभार प्रदर्शन कुमारी तौर तर हिने केले. या कार्यक्रमाला विद्यार्थी विद्यार्थिनीची उपस्थित ती होती.