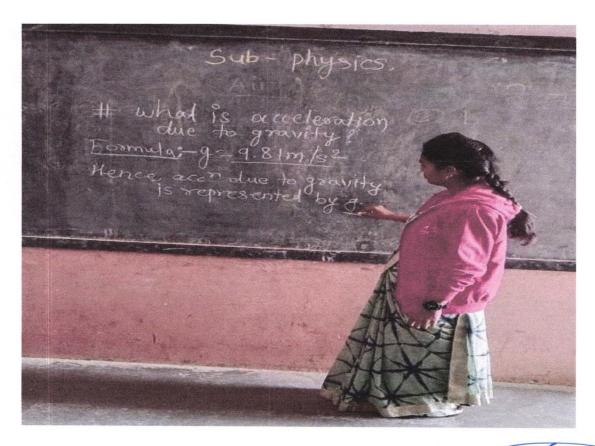

## Report of the guest lecture of alumni

Guest lecture on Laws of motion 07<sup>th</sup> Dec 2021, Tuesday

Time: -11:00 AM To 12:00 PM

The department of physics conducted a guest lecture of alumni. the topic for the guest lecture was the "Laws of motion". The lecture has delivered by an alumna of the physics department Mrs Chalak Madam. She explained very well newton's laws of motion. Madam narrated the significance of acceleration due to gravity and its variance in location by location.

For this one-day guest lecture, all the students of three years of UG i.e., B Sc First, Second and Third Years were present. head of the department welcome, resource person. Mr K J Langade gave vote of Thanks.