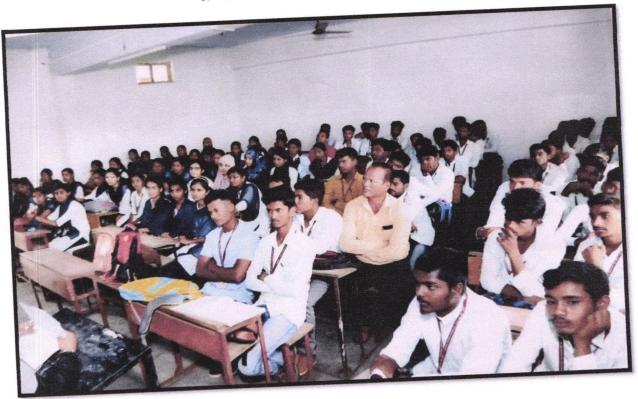

### अतिथि व्याख्यान

सुंदरराव सोलंके महाविद्यालय के हिंदी विभाग द्वारा विभाग के पूर्व छात्र प्रा. एन. आर. आगेजी का बी. ए. प्रथम वर्ष के छात्रों के लिए " पत्र लेखन " इस विषय पर दि. २३.०१.२०२३ को अतिथि व्याख्यान का आयोजन किया था. जिसमें उन्होंने पत्र लेखन का स्वरूप, पत्र के विविध प्रकार (निजी पत्र, सामाजिक पत्र, सरकारी पत्र, अर्ध सरकारी पत्र, ई-मेल) आदि विषय पर छात्रों को विस्तृत रूप से मार्गदर्शन किया. साथ ही प्रा. एन. आर. आगेजी ने पत्र लेखन के अंगों पर भी मार्गदर्शन किया. उसके साथ भविष्य में छात्रों को आवेदन पत्र किस तरह लिखना चहिए, उसके उदहरण दिये. जिससे नौकरी पाने के लिए आवेदन पत्र का उपयोग छात्रों को होनेवाला है. छात्रों ने जो विविध प्रश्न पूछे उसका भी उन्होंने समाधान किया. सभी छात्र उनके व्याख्यान से लाभान्वित हुए. कार्यक्रम को सफल बनाने के लिए प्रो. के. बी. गंगणे, प्रो. बी. आर. नळे, प्रा. शिवाजी सुरवसे आदि ने सहयोग दिया.

दि. २३/०१ /२०२३ को आयोजित अतिथि : व्याख्यान में मार्गदर्शन करते हुये भूतपूर्व छात्र प्रा. एन. आर . आगे

" पत्र लेखन " पर आयोजित मार्गदर्शन को सुनते हुये विभाग के छात्र

Date: 24 Jan. 2023

Title: Report of guidance by student Alumni