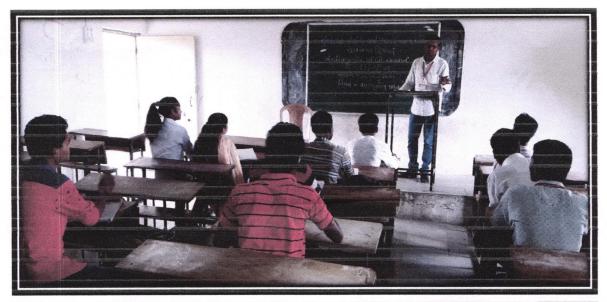

### माजी विद्यार्थी मार्गदर्शन अहवाल 2019

-सुंदरराव सोळंके महाविद्यालय माजलगाव जिल्हा बीड माजी विद्यार्थी मार्गदर्शन अहवाल 2018-19 -

दिनांक ७ जानेवारी २०१९ रोजी माजी विद्यार्थी मार्गदर्शनचा कार्यक्रम व्हॉल क्रमांक ३० मध्ये घेण्यात आला. या कार्यक्रमाचे अध्यक्ष प्राचार्य व्ही.पी. पवार होते. तर मार्गदर्शक म्हणून माजी विद्यार्थी सुनील सौंदरमन (चेअरमन आधार मल्टीस्टेट), माजी विद्यार्थी लक्ष्मण पोटभरे (विषय तज्ञ, गटसाधन कार्यालय माजलगाव) होते. यावेळी प्रा. बालाजी बोडके, प्रा. संजय बागुल, प्रा. सुदर्शन स्वामी यांची उपस्थिती होती.

यावेळी माजी विद्यार्थी सुनील सौंदरमल व लक्ष्मण पोटभरे यांनी जीवनाच्या यशस्वी वाटचालीत महाविद्यालयाची भूमीला मांडली.

यावेळी अध्यक्षीय भाषणात प्राचार्य डॉ. व्ही.पी. पवार म्हणाले की विद्यार्थ्यांच्या पाठीशी महाविद्यालय असून पालकत्वाची भूमिका पार पाडेल. विद्यार्थ्यांना आवश्यक असणाऱ्या सोयी सुविधा देऊन जास्तीत जास्त ज्ञानार्जन करण्यासाठी महाविद्यालयातील प्राध्यापक सतत प्रयत्नशील आहेत. कार्यक्रमाचे प्रास्ताविक इतिहास विभाग प्रमुख प्रा. बालाजी बोडके यांनी केले तर आभार प्रदर्शन प्रा.सुदर्शन स्वामी यांनी केले.

या कार्यक्रमाला विद्यार्थी, विद्यार्थिनी यांची उपस्थिती होती.

Head

Department of History

Sundarrao Solanka Mahavidyalaya, Majalgaon

Ex. Stu Photo Report