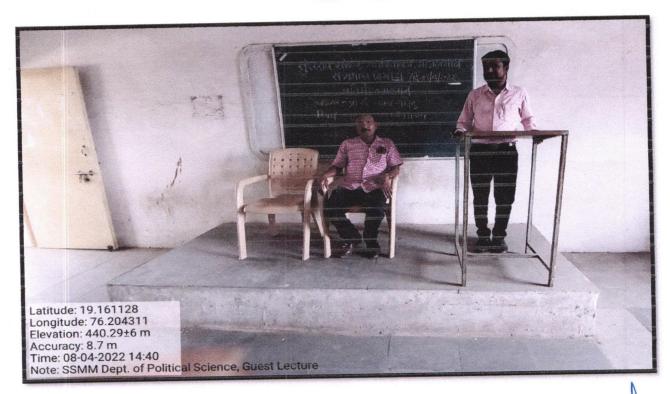

#### Alumni Guest Lecture Report

**Guest Lecture 1:** 

| B.A.S.Y. | 15/03/2022    |
|----------|---------------|
|          | 13/03/2022    |
|          | Time- 1:20 pm |
|          |               |
|          |               |

Department Alumni Mr. J. S. Bagal delivered lecture on रशिया युक्रेन युध्दाचे जागतिक परिणाम