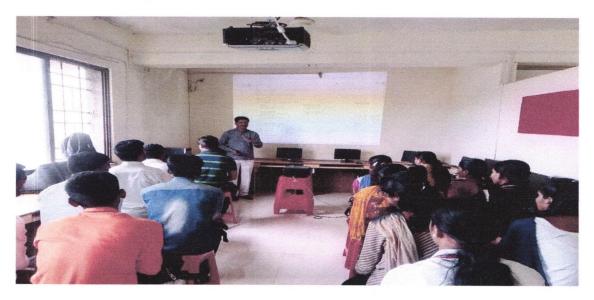

## Sunderrao Solanke Mahavidyalaya, Majalgaon

**Department of Sociology** 

**Guest Lecture Delivery by Alumni** 

**Topic: Opportunities in Sociology** 

Resource Person: Mr. Suraj Gaikwad

Department of Sociology organised guest lecture on the topic 'Oppurtunities in Sociology', on 21-01-2022. Mr. Gaikwad was resource person for the lecture, He is former student of the department. He explained definitions and development of Sociology. As well as opportunities in Sociology for career. He also focused recent trends in Sociology. Dr. G. T. Mokasare head of the department and 24 Students were present to this lecture.