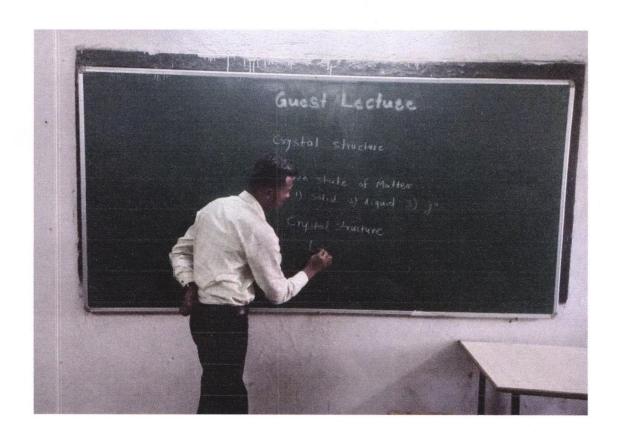

## Report of guest lecture of alumni

Guest lecture on "Solid state Physics"

10<sup>th</sup> January 2022, Monday

Time: -11:00 AM To 12:00 PM

The department of physics conducted a guest lecture of alumni. the topic for the guest lecture was Solid state Physics. The lecture has delivered by an alumna of the physics department Mr K.J. Langade. he explained crystallography very well. sir narrated the significance Solid state physics in recent nanotechnology research.

For this one-day guest lecture, all the students of three years of UG i.e., B Sc First, Second and Third Years were present. head of the department welcome, resource person.

Department Of Physics, Sunderrao Solanke Mahavidyala, Majalgaon Dista Beed.