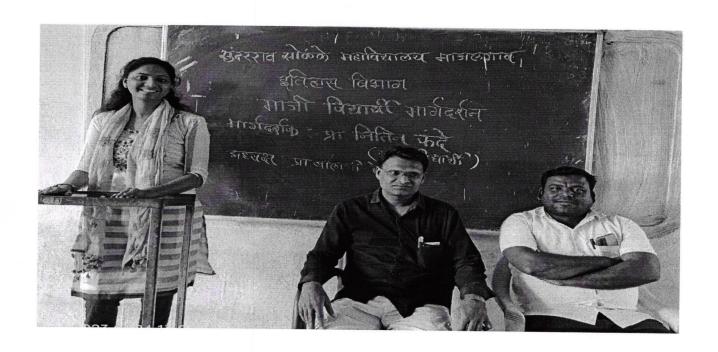

### इतिहास विभाग

माजी विद्यार्थी मार्गदर्शन अहवाल 2023

सुंदरराव सोळंके महाविद्यालयातील इतिहास विभागाच्या माजी विद्यार्थ्यांचा मार्गदर्शन मार्गदर्शनाचा कार्यक्रम दिनांक 24 जानेवारी 2023 रोजी हॉल क्रमांक 36 मध्ये घेण्यात आला. या कार्यक्रमाचे अध्यक्ष इतिहास विभाग प्रमुख प्रा. बालाजी बोडके हे होते तर मार्गदर्शक म्हणून माजी विद्यार्थी प्रा.नितीन फंदे होते.यावेळी प्रा.सुदर्शन स्वामी यांची प्रमुख उपस्थिती होती.

यावेळी मार्गदर्शन करताना प्रा. नितीन फंदे म्हणाले की माझ्या आयुष्याच्या जडणघडणीत सुंदरराव सोळंके महाविद्यालयाचे योगदान महत्वपूर्ण आहे. जीवनाला दिशा देण्याचे काम महाविद्यालयातील गुरुजनानी केले. शिक्षण घेत असताना शिक्षणा बरोबरच आदर्शवादी जीवन जगण्याचे धडे ही या महाविद्यालयाने आम्हाला दिले.

कार्यक्रमाचे अध्यक्षीय समारोप करताना प्रा. बालाजी बोडके म्हणाली की शिक्षक हा विद्यार्थ्यांना ज्ञाना सोबत दिशा दाखवण्याचे काम करत असतो. शिक्षकांच्या कामाचे फलित जर कशात असेल तर विद्यार्थी कसा घडला यावरून ते ठरत असते. महाविद्यालयाचा अलंकार म्हणजे विद्यार्थी होय. कार्यक्रमाचे सूत्रसंचालन दिनेश पठाण यांनी केले तर आभार प्रदर्शन कुमारी तौर तर हिने केले. या कार्यक्रमाला विद्यार्थी विद्यार्थिनीची उपस्थित ती होती.