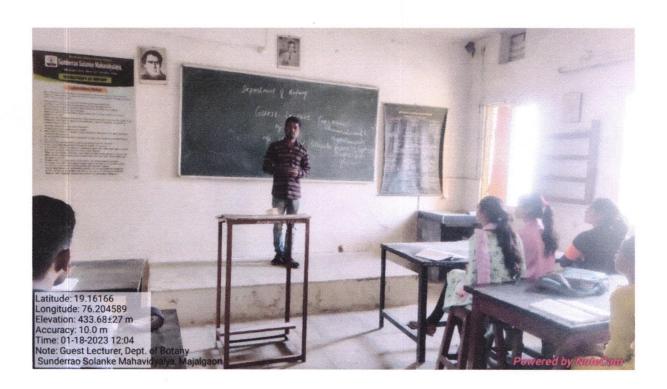

#### **Academic Year – 2022-2023**

Guest lecture - Mr. Umesh V. Bhosale

Ph. D. Students,

Dr. B. A. M. University, Aurangabad

Guest lecturers help students improve their learning in a more interactive, topic specific way. These can be very helpful not only for the students, but can also contribute to the teacher's knowledge and practices. Guest lecturers can be used to make classes more approachable and appealing to students.

Department of botany organized the guest lecture of Mr. Umesh V. Bhosale , Ph. D. Students, Dr. B. A. M. University, Aurangabad on dated 18/01/2023. Mr. Umesh V. Bhosale is alumni of the department so he has easily share his view to the students. He expressed his view on the topic Ethano medicinal and Phytochemical Studies in Plant Species. In which he has explained the Ethano medicinal use of various plants and what are the different technique and method used for the phytochemical analysis of plants. For this guest lecture the guest is felicitated by Dr. I. B. Salunkhe, Head of the Department of Botany, Sunderrao Solanke Mahavidyalaya, Majalgaon. The other faculty member of the department Dr. M. S. Wankhade, Dr. Rohit Shete, Dr. Varsha Kale is present. For this programme 82 botany students are present. The present guest lecture is much more beneficial for students to known and improves the knowledge about the various opportunities after the completion of the BSc. degree.