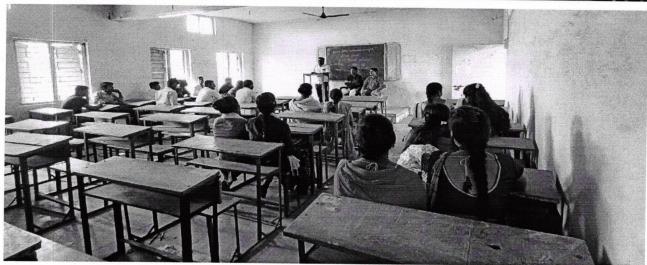

### इतिहास विभाग

माजी विद्यार्थी मार्गदर्शन अहवाल 2023

सुंदरराव सोळंके महाविद्यालयातील इतिहास विभागाच्या माजी विद्यार्थ्यांचा मार्गदर्शन मार्गदर्शनाचा कार्यक्रम दिनांक 24 जानेवारी 2023 रोजी हॉल क्रमांक 36 मध्ये घेण्यात आला. या कार्यक्रमाचे अध्यक्ष इतिहास विभाग प्रमुख प्रा. बालाजी बोडके हे होते तर मार्गदर्शक म्हणून माजी विद्यार्थी प्रा.नितीन फंदे होते.यावेळी प्रा.सुदर्शन स्वामी यांची प्रमुख उपस्थिती होती.

यावेळी मार्गदर्शन करताना प्रा. नितीन फंदे म्हणाले की माझ्या आयुष्याच्या जडणघडणीत सुंदरराव सोळंके महाविद्यालयाचे योगदान महत्वपूर्ण आहे. जीवनाला दिशा देण्याचे काम महाविद्यालयातील गुरुजनानी केले. शिक्षण घेत असताना शिक्षणा बरोबरच आदर्शवादी जीवन जगण्याचे धडे ही या महाविद्यालयाने आम्हाला दिले.

कार्यक्रमाचे अध्यक्षीय समारोप करताना प्रा. बालाजी बोडके म्हणाली की शिक्षक हा विद्यार्थ्यांना ज्ञाना सोबत दिशा दाखवण्याचे काम करत असतो. शिक्षकांच्या कामाचे फलित जर कशात असेल तर विद्यार्थी कसा घडला यावरून ते ठरत असते. महाविद्यालयाचा अलंकार म्हणजे विद्यार्थी होय. कार्यक्रमाचे सूत्रसंचालन दिनेश पठाण यांनी केले तर आभार प्रदर्शन कुमारी तौर तर हिने केले. या कार्यक्रमाला विद्यार्थी विद्यार्थिनीची उपस्थित ती होती.