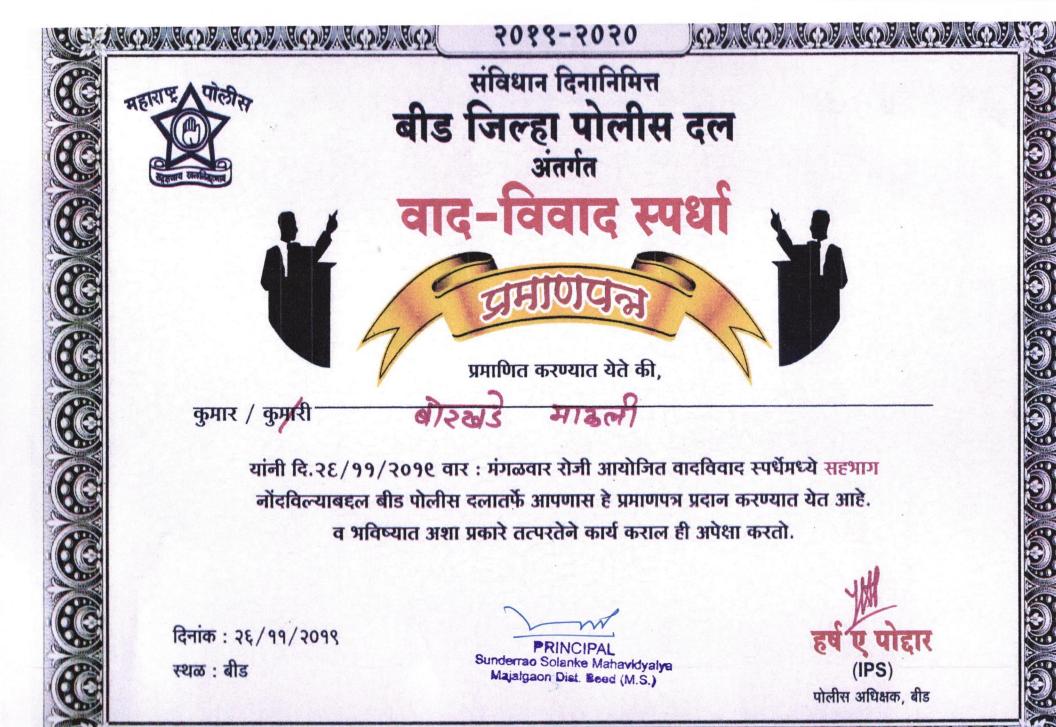

|                            |                                | 1) Compete Courter I      |  |  |  |
|----------------------------|--------------------------------|---------------------------|--|--|--|
|                            |                                | 1) Sarpate Gautam Laxman  |  |  |  |
|                            |                                | 2) Syyad Samir Mohaman    |  |  |  |
| 04/10/2019 to 05/10/2019   | Athletices                     | 3) Shaikh Sameer Nasir    |  |  |  |
| 0 11 10 2019 to 03/10/2019 | Aunences                       | 4) Chavan Nitin Ganpat    |  |  |  |
|                            |                                | 5) Shaikh Fahad Salim     |  |  |  |
|                            | <u> </u>                       | 6) Katare Pradum Sitaram  |  |  |  |
| 04/10/2019 to 05/10/2019   | Athletices                     | Syyad Samir Mohaman       |  |  |  |
| 26/11/2019                 | Debate Competition             | 1.Borkhade Mauli Sandipan |  |  |  |
| 01-12-2019                 | Elocution Competition          | 1.Borkhade Mauli Sandipan |  |  |  |
| 01-06-2019                 |                                | 1.Dake Ajay Bhagwat       |  |  |  |
|                            |                                | 2.Borkhade Mauli Sandipan |  |  |  |
| 07-01-2020                 | Elocution Competition          | 1.Borkhade Mauli Sandipan |  |  |  |
| T                          | Elocation Competition          | 2. Elocution Competition  |  |  |  |
| 2019-2020                  | 8th Stete level Science Talent | 1. Shinde Pooja           |  |  |  |
|                            | Search                         | Parmeshwar                |  |  |  |
| 13-01-2020                 | Elocution Competition          | 1.Borkhade Mauli Sandipan |  |  |  |

# प्रमाणपत्र

प्रमाणित करण्यात येते की, बोररवर्ड मात्रुली संदियान

संदरशव सोबंके महाविद्यालय माजलजाव, उति बीउ.

याने/हिने कै. राजाभाऊ कदम स्मृतीप्रित्यर्थव महाविद्यालयाच्या रौप्य महोत्सवी वर्षानिमित्य दि. 07/01/२०२० रोजी आयोजित केलेल्या राज्यस्तरीय वक्तृत्व स्पर्धेत <del>प्रथम</del> / द्वितीय /तृतीय क्रमांक मिळविल्याबद्दल / सहभागी झाल्याबद्दल हे प्रमाणपत्र देण्यात येत आहे.