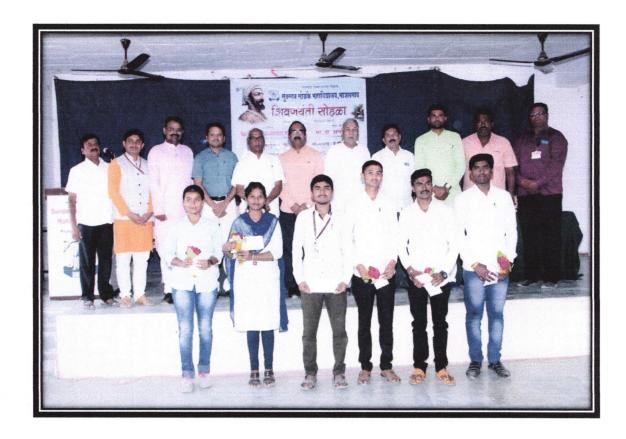

# सुंदरराव सोलंके महाविद्यालय,माजलगांव

हिंदी विभाग

वक्तृत्व प्रतियोगिता

दि. 14 सितंबर 2019

हिंदी विभाग की ओर से महाविद्यालय में 14 सितंबर 2019 'हिंदी दिवस ' के उपलक्ष्य में वक्तृत्व प्रतियोगिता का आयोजन किया गया। इस प्रतियोगिता में महाविद्यालय के 17 छात्र एवं छात्राओं ने सहभाग लिया। राजभाषा हिंदी का महत्व, राष्ट्रीय एकात्मता में हिंदी का महत्व, स्वाधीनता आंदोलन में हिंदी भाषा का योगदान, आदि विषय को लेकर इस प्रतियोगिता का आयोजन किया गया। इस प्रतियोगिता में परीक्षक के रूप में डॉ. के. बी. गंगणे तथा डॉ. बी. आर. नळे आदि ने परीक्षण का काम किया। प्रतियोगिता में प्रथम 1) रासवे अनुसया गोपीनाथ 2) शेख असद रहीम 3) डाके राहुल कालिदास रहे।

### दि. 14 सितंबर 2019

| Sr.No. | Student Attendance           |
|--------|------------------------------|
| 1.     | Chavan Sharad Goraknath      |
| 2.     | Choure Radha Ramchandra      |
| 3.     | Pawar Shital Prakash         |
| 4.     | Rasve Anusaya Gopinath       |
| 5.     | Aage Ganesh Asaram           |
| 6.     | Abuj Ashok Sandipan          |
| 7.     | Abuj Vinod Mahadev           |
| 8.     | Sayyad Samir Sayyad Mahanmad |
| 9.     | Shaikh Arbaz Khuddus         |
| 10.    | Shaikh Asad Rahim            |
| 11.    | Deshmukh Ajmal Khalek        |
| 12.    | Devakate Santosh Madhukar    |
| 13.    | Dhanavde Machhindra Ramesh   |
| 14.    | Navandar Rohit Rambilasji    |
| 15.    | Nirmal Ashwini Manikrao      |
| 16.    | Dake Rahul Kalidas           |
| 17.    | Dange Sopan Shyamsunder      |