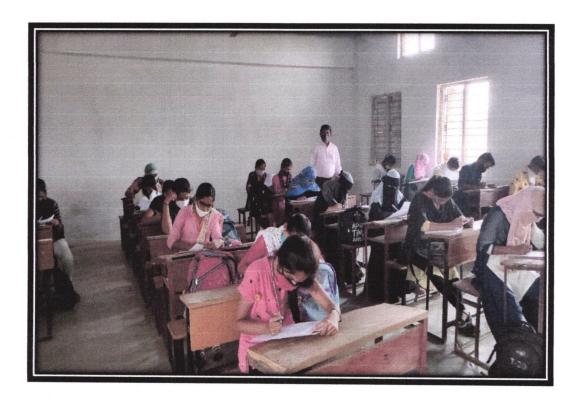

Date: 27 Feb. 2020

Title: Essay writing competition on the occasion of Marathi state language day

Student No.: 11

Output: students participated in essay

writing competition.