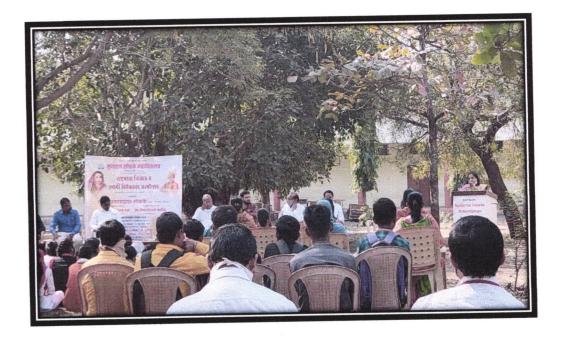

#### मराठी विभाग

मराठी राजभाषा दिन : निबंध स्पर्धा अहवाल

मराठी विभागातर्फे दिनांक 27 फेब्रुवारी 2020 रोजी मराठी राजभाषा दिनाच्या निमित्ताने निबंध स्पर्धा घेण्यात आली. या स्पर्धेमध्ये अकरा विद्यार्थ्यांनी सहभाग घेतला. मरठी भाषा आणि प्रसारमाध्यमे हा विषय निबंध स्पर्धेसाठी देण्यात आला होता. या स्पर्धेत अनुक्रमे 1) TASNUSE SACHIN ANGAD, B.A. T.Y. 2) PHULWARE BALASAHEB SHANKAR, B.A. F.Y. 3) ALZENDE ANAND DEEPAK, B.A. S.Y. या विद्यार्थ्यांनी प्रथम, द्वितीय, तृतीय क्रमांक मिळविला.

relationship

मराठी विभागातर्फे दिनांक 27 फेब्रुवारी 2020 रोजी मराठी राजभाषा दिनाच्या निमित्ताने काव्यवाचन स्पर्धा घेण्यात आली. या स्पर्धेमध्ये एकोणवीस विद्यार्थ्यांनी सहभाग घेतला. विद्यार्थ्यांनी शिवार, शेती, मळा, प्रेम, निसर्ग आदी विषयावर कविता सादर केल्या. या स्पर्धेत अनुक्रमे 1) PANDIT AKASH BANKAT, B.A. S.Y. 2) ANDIL DNYANESHWAR LIMBAJI, B.A. S.Y. 3) BHAGWAT NITIN VITTHALRAO, B.A.T.Y. या विद्यार्थ्यांनी प्रथम, द्वितीय, तृतीय क्रमांक मिळविला.