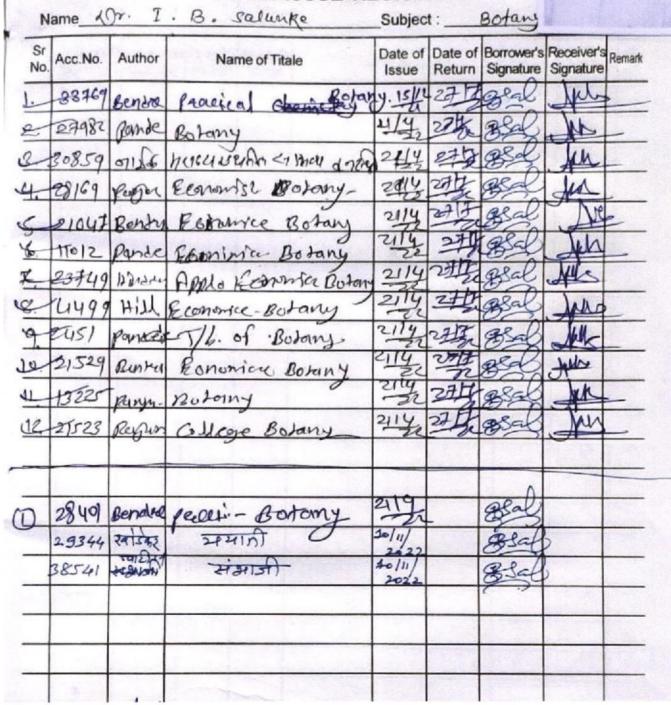

|



## Sunderrao Solanke Mahavidyalaya Ma

LIBRARY





65



### M.S.P. Mandal's

## Sunderrao Solanke Mahavidyalaya

LIBRARY





## Sunderrao Solanke Mahavidyalaya Maj

LIBRARY





# Sunderrao Solanke Mahavidyalaya I SLAY BOOK ISSUE REGISTER

Name Dr. N. R. Whawale Subject:

| Sr<br>No. | Acc.No.