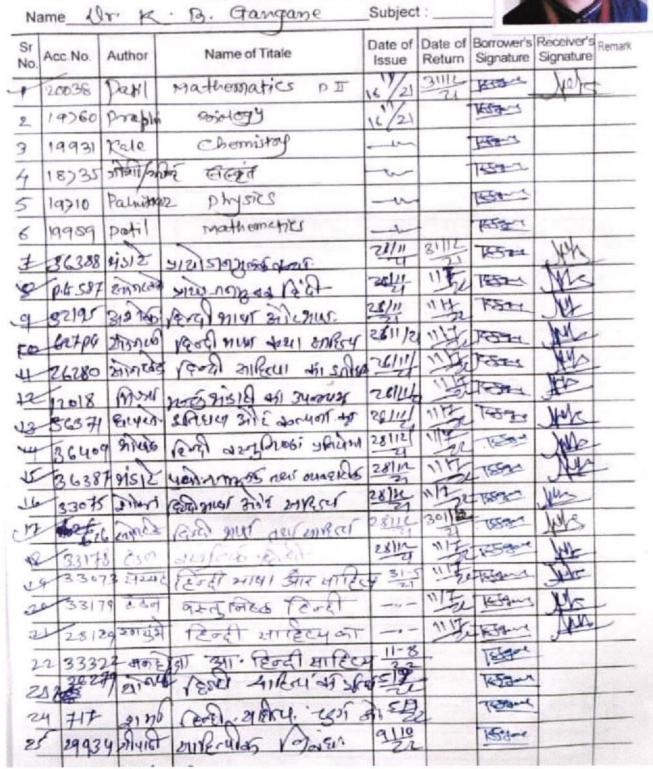

|



## Sunderrao Solanke Mahavidyalaya Ma

LIBRARY





65



### M.S.P. Mandal's

## Sunderrao Solanke Mahavidyalaya

LIBRARY





## Sunderrao Solanke Mahavidyalaya Maj

LIBRARY





# Sunderrao Solanke Mahavidyalaya I SLAY BOOK ISSUE REGISTER

Name Dr. N. R. Whawale Subject:

| Sr<br>No. | Acc.No.