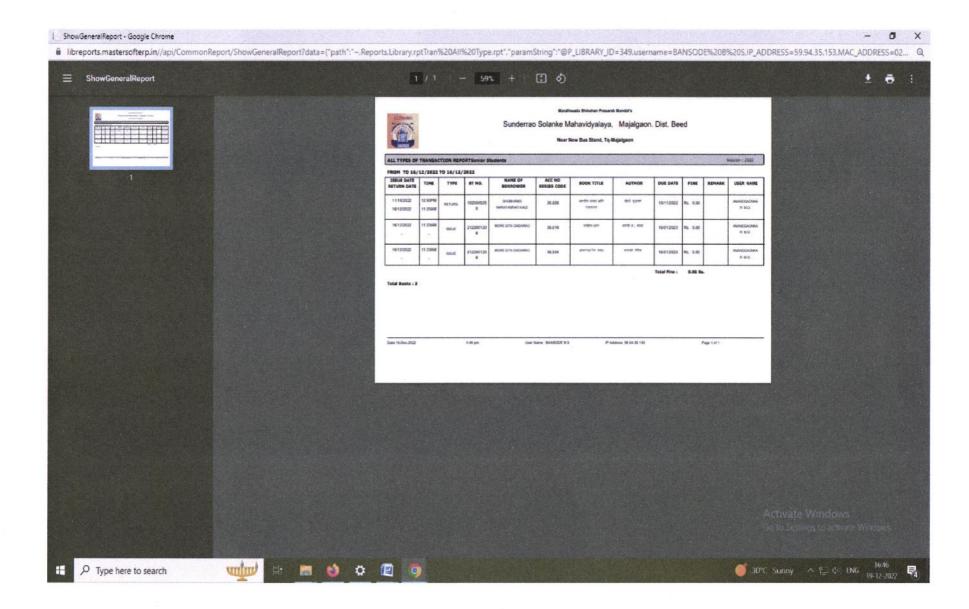

#### Date: 15/12/2022

| LIBMAN   Central Library           | × +                                         |                                    |                               |                        | v - Ø X                         |
|------------------------------------|---------------------------------------------|------------------------------------|-------------------------------|------------------------|---------------------------------|
| ← → C 🔒 libcloud.maste             | ersofterp.in/TransactionReport/Index/000030 |                                    |                               |                        | @ \$ <b>\$ 0 \$</b> :           |
| MasterSoft<br>Auderating education |                                             |                                    |                               |                        | 😒 🍊 BANSODE B S 🗸               |
| Q Search Library Menu 🍨            | -<br>Library Transaction Report             |                                    |                               |                        |                                 |
| A Dashboard                        |                                             |                                    |                               |                        |                                 |
| dtl Library Analytics              | Transaction Report Type                     | Select User                        | Book Category *               | From Date              | To Date                         |
| Q OPAC Search                      | All Type 🗸                                  | Please Select 🗸                    | Circulation 🗸                 | 15/12/2022             | 15/12/2022                      |
| S New OPAC (βν)                    | OPTION TO GENERATE REPORT                   | FILTER BY                          |                               |                        |                                 |
| 😋 Library Set Up 🔗 🗸               | O All Tran  Issue Tran                      | Branch/Faculty                     | Year/Class                    | Member Type            | Series Code                     |
| 誉 User Definitions 🛛 🗸             | O Return Tran O Renewal Tran                | Please Select 🗸                    | Please Select 🗸 🗸             | Senior Students 🗸      | UG V                            |
| 🕝 General Masters 🗸 🗸              |                                             | L                                  |                               |                        | UG Vuc Coode                    |
| 🗞 Library Master Define 🐳          |                                             |                                    | O PDF O EXCEL                 |                        |                                 |
| 🎒 Acquisition & Catalogue 🐭        | Dai                                         | ly Transaction Report Daily Summ   | ary Report Monthly Summary Re | port Book Not Returned |                                 |
| C Circulation                      |                                             |                                    |                               |                        |                                 |
| 🕍 Circulation Reports 🗸 🗸          |                                             |                                    |                               |                        |                                 |
| Transaction Report                 |                                             |                                    |                               |                        |                                 |
| Issue Book Report                  |                                             |                                    |                               |                        |                                 |
| Available Claim Report             |                                             |                                    |                               | A                      | ctivate Windows                 |
| Borrower Fine Ledger               |                                             |                                    |                               |                        | to Settings to activate Windows |
| • :: • •                           |                                             | Designed and Developed by MasterSe | oft ERP Solution Pvt. Ltd.    |                        | • Help                          |
| E $P$ Type here to search          | 🗤 🍏 📾 🗤                                     | 2                                  |                               | 🍏 30°C                 | Sunny ^ 10 ENG 16:40            |