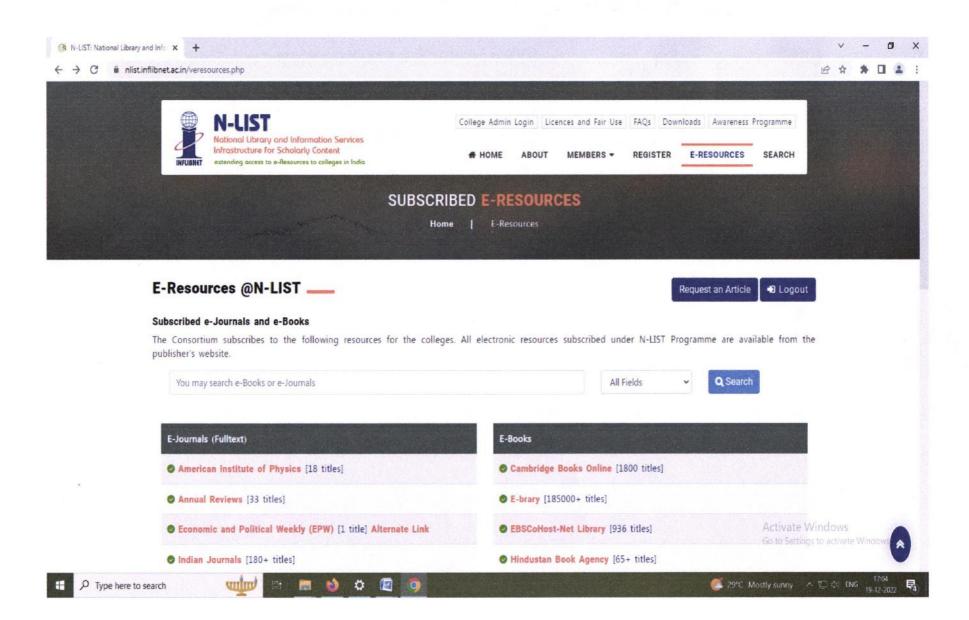

#### 4.2 Library as a learning Resource

4.2.1 Library is automated using Integrated Library Management System (ILMS), subscription to e-resources, amount spent on purchase of books, journals and per day usage of library