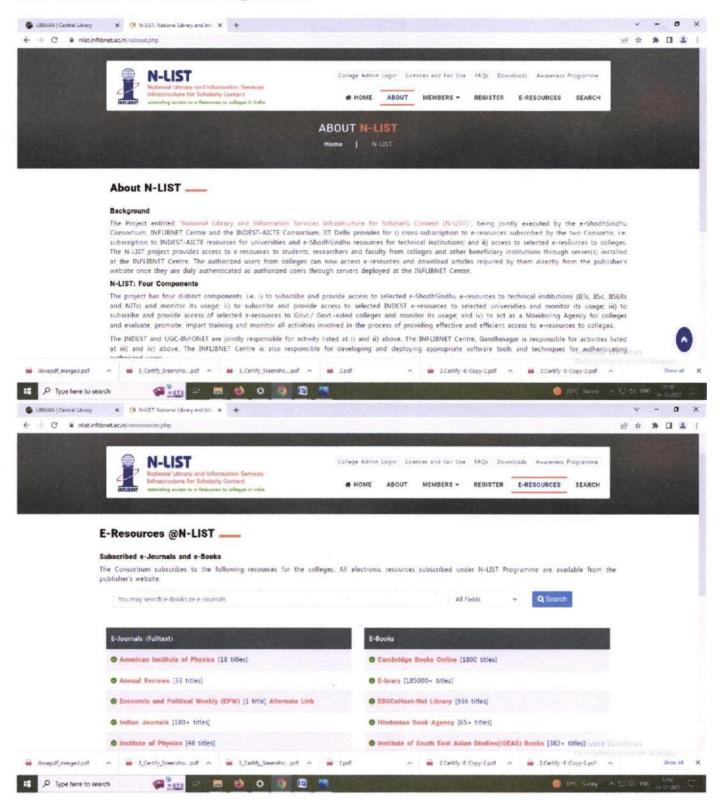

### **N-List Consortia**

🛞 N-LIST: National Library and Info 🗴 🕇

| $\leftrightarrow$ $\rightarrow$ C $\hat{\mathbf{u}}$ nlistinflib | onet.ac.in/veres | ources.php                                                                                                                                | -        |                        |            |                    |          |                   |           | ß | \$<br>* | 1 |
|------------------------------------------------------------------|------------------|-------------------------------------------------------------------------------------------------------------------------------------------|----------|------------------------|------------|--------------------|----------|-------------------|-----------|---|---------|---|
|                                                                  |                  | N-LIST                                                                                                                                    |          | College Admin          | Login Lice | ences and Fair Use | FAQs Dov | unloads Awareness | Programme |   |         |   |
|                                                                  | INFLIBNET        | National Library and Information Services<br>Infrastructure for Scholarly Content<br>extending access to e-Resources to colleges in India |          | # HOME                 | ABOUT      | MEMBERS •          | REGISTER | E-RESOURCES       | SEARCH    |   |         |   |
|                                                                  |                  |                                                                                                                                           | SUBSCRIE | BED <mark>e-r</mark> e | SOUR       | CES                |          |                   |           |   |         |   |
|                                                                  |                  |                                                                                                                                           | Home     | e   E-Res              | ources     |                    |          |                   |           |   |         |   |
|                                                                  |                  |                                                                                                                                           |          |                        |            |                    |          |                   |           |   |         |   |

### E-Resources @N-LIST \_\_\_\_

#### Subscribed e-Journals and e-Books

The Consortium subscribes to the following resources for the colleges. All electronic resources subscribed under N-LIST Programme are available from the publisher's website.

|            | You may search e-Books or e-Journals                         | All Fields 🗸 Q Search                                                                       |
|------------|--------------------------------------------------------------|---------------------------------------------------------------------------------------------|
|            | E-Journals (Fulitext)                                        | E-Books                                                                                     |
|            | • American Institute of Physics [18 titles]                  | Cambridge Books Online [1800 titles]                                                        |
|            | O Annual Reviews [33 titles]                                 | E-brary [185000+ titles]                                                                    |
|            | Economic and Political Weekly (EPW) [1 title] Alternate Link | © EBSCoHost-Net Library [936 titles] Activate Windows<br>Go to Settings to activate Windows |
|            | Indian Journals [180+ titles]                                | Hindustan Book Agency [65+ titles]                                                          |
| P Type her | re to search 🥂 🏥 🛱 🚺 🗘 🛱 🖉 🌖                                 | ● 31°C Sunny <도 4% BNG 1254<br>26-12-2022                                                   |