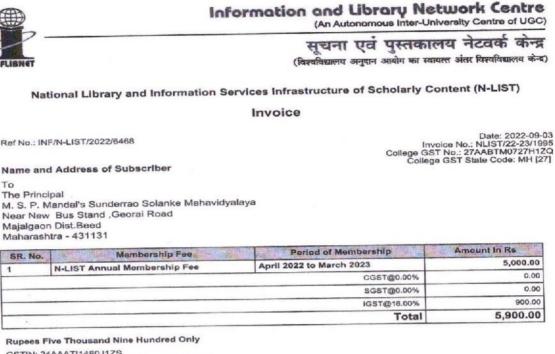

#### Information and Library Network Centre (An Autonomous Inter-University Centre of UGC)

सूचना एवं पुस्तकालय नेटवर्क केन्द्र (विश्वविद्यालय अनुपान आयोग का स्वायत्त अंतर विश्वविद्यालय केन्द्र)

National Library and Information Services Infrastructure of Scholarly Content (N-LIST)

Invoice

Ref No.: INF/N-LIST/2021/6468

Date: 2021-08-07 Invoice No.: NLIST/21-22/1569 College GST No.: 27A/BTM0727HIZO College GST State Code: MH [27]

Name and Address of Subscriber

To The Principal M. S. P. Mandal's Sunderrao Solanke Mahavidyalaya Near New Bus Stand ,Georai Road Majalgaon Dist.Beed Maharashtra - 431131

| Amount In Rs | Period of Membership     | Membership Fee               |  |  |
|--------------|--------------------------|------------------------------|--|--|
| 5,000.0      | April 2021 to March 2022 | N-LIST Annual Membership Fee |  |  |
| 0.0          | CGST@0.00%               | 1                            |  |  |
| 0.0          | SGST@0.00%               |                              |  |  |
| 900.0        | IGST@18.00%              |                              |  |  |
| 5,900.0      | Total                    |                              |  |  |