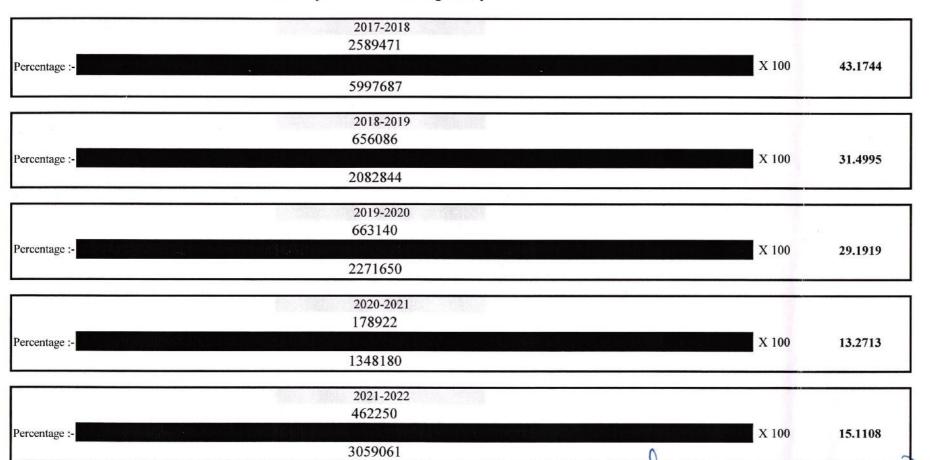

#### 4.1.2. Percentage of Expenditure, excluding Salary for Infrastructure augmentation during last five years (INR in Lakhs)

| Sr No | Year   | 2017-18 | 2018-19 | 2019-20 | 2020-21 | 2021-2022 | 111 2 2-11 |
|-------|--------|---------|---------|---------|---------|-----------|------------|
| 1     | Number | 43.1744 | 31.4995 | 29.1919 | 13.2713 | 15.1108   |            |

Formula:-

Total Expenditure for infrastructure augmentation, Excluding Salary

Percentage:-

Total Expenditure Excluding Salary

Accountant Sundarrao Solanke Mahavidyalaya Majalgaon Dist.Beed

X 100

Principal Sunderrao Solanke Mahavidyalaya, Majalgaon Dist.Beed.(M.S)