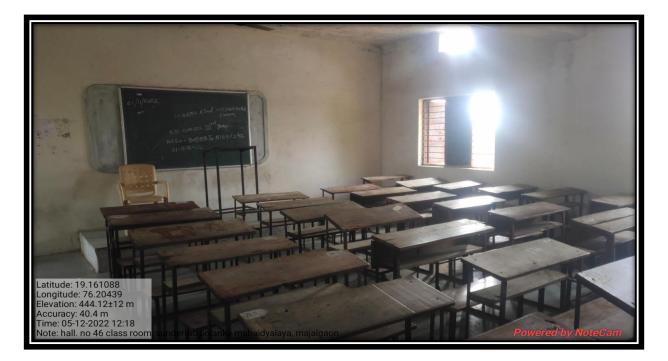

**Photographs of Classrooms** 

Hall No. 45

Hall No. 43

Hall No. 35

Hall No. 33

Hall No. 32.

Hall NO 31 Date 19-03 2022 H.S.C. Airad Exin. Sub- Conomics Scotno. RA10714-R10806 = 25 Latitude: 19.161275 Longitude: 76.204206 Elevation: 442.59±24 m Accuracy: 38.6 m Time: 05-12-2022 12:29 Note: hall no 31class room ., sunderrao solanke mahaidyalaya, majalgaon

Hall No. 31

Hall No. 18

Hall No. 19

Hall No 25

Hall No 27

Hall No. 76

Hall No 80

Hall No 82