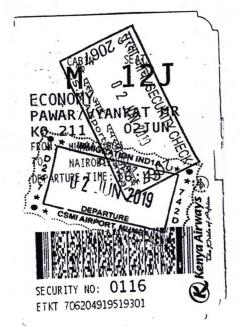

Dr. Vyankat Pandurang Pawar

F.6-240/2019 (TG) dt. 16 Oct 2019

21st International Conference on Dielectric Materials, World Academy of Science,
Engineering & Technology PO Box 982
Riverside, Connetticut CT 06878, Hotel
Pennsylvania, USA www.waset.org

02 days(4-5 June 2019)

06 days(03 June to 08 June 2019)

|                    |       |            |                               | 1600                           | 00.0       |
|--------------------|-------|------------|-------------------------------|--------------------------------|------------|
| Date               | From  | То         | Distan<br>ce(App<br>rox<br>KM | Receipt<br>enclose<br>d<br>Y/N | Page<br>No |
| 01<br>June<br>2019 | Latur | Mum<br>bai | 530                           | Y                              | 5          |
| 10<br>June<br>2019 | Mumb  | Latur      | 530                           | Y                              | 6          |

b) Air fare (by Economy class or Excursion ticket) (Photocopy is attached)(Base fare 21,115+Voucher 690.34+payment fee 1387)
(Mumbai-New York-Mumbai)

| Total fare | Discoun<br>t given<br>by the<br>travel<br>agent | Net      | Page<br>No. |
|------------|-------------------------------------------------|----------|-------------|
| 23,192.34  | 371.63                                          | 22820.71 | 7           |