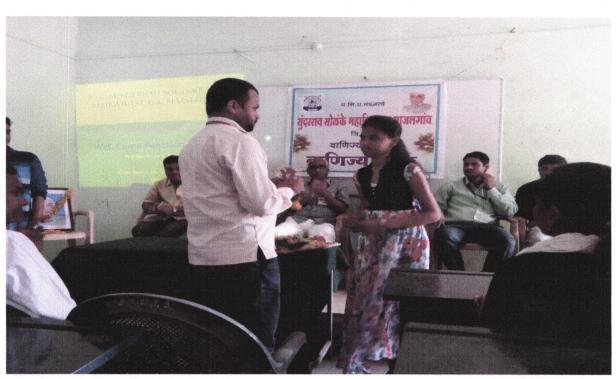

The inauguration function of commerce association was organized on 11th August 2017. On this occasion, Dr. M.A. Kavhale(Dept. of Marathi) was present also delivered a talk Personality Chief Guest. They on as a Development. The programme was inaugurated at the hands of Dr. M.A. Kavhale&MR. Ghate G.M. (Assistant Librarian, Dept. of Library, SSM Majalgaon) who delivered a speech on "N-List E-Resource for Students". Dr. Nitin Dhawale (Incharge, Commerce Association gave introductory remarks

regarding association), Dr. B.A.Pagare(HOD, Dept. of Commerce), Mr.N.R. Dhawale, Mr. S.S. Rudrawar, Mr. Ashok Ughade, were present for the programme. The commerce association for the academic year 2017-18 is formed by electing new members from the each class unanimously among the students. The association is supposed to work towards achievement of following aims & objectives during the academic year.