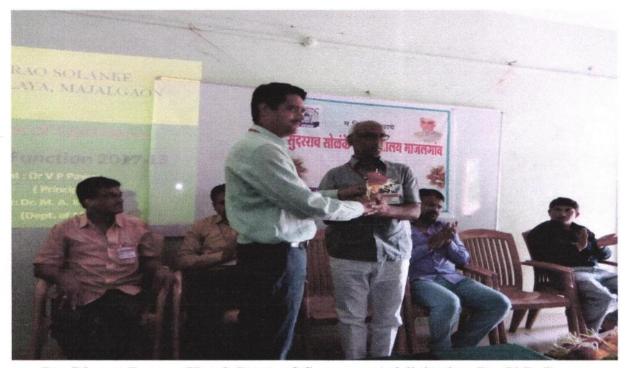

Dr. Bharat Pagare(Head, Dept. of Commerce) felicitating Dr. V.P. Pawar (Princiapl) at the inauguration of commerce association.

Felicitation ceremony at the inauguration of Commerce Association.

Dr. V.P. Pawar (Principal) citing their presidential remarks at the inauguration of commerce association