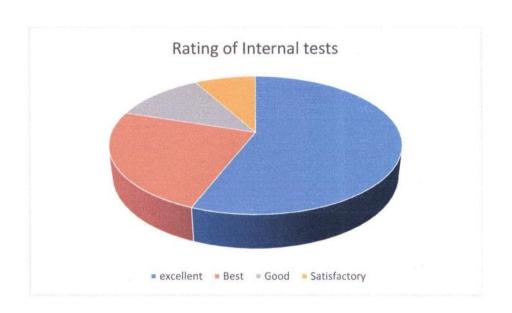

# Survey (in Percentage) on Continuous Internal Evaluation Academic Year- 2018-19

1. How do you rate quizzes/ internal test used by your teachers

| excellent    | 28 |
|--------------|----|
| Best         | 12 |
| Good         | 6  |
| Satisfactory | 4  |