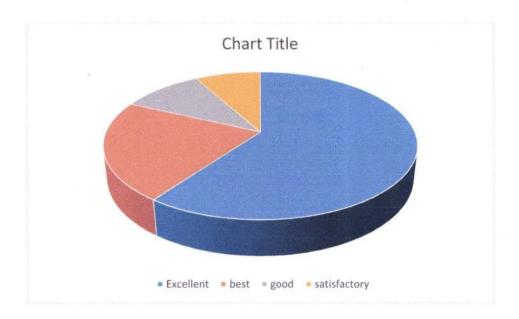

# Survey (in Percentage) on Continuous Internal Evaluation Academic Year- 2018-19

1. How do you rate quizzes/ internal test used by your teachers

| excellent    | 28 |
|--------------|----|
| Best         | 12 |
| Good         | 6  |
| Satisfactory | 4  |