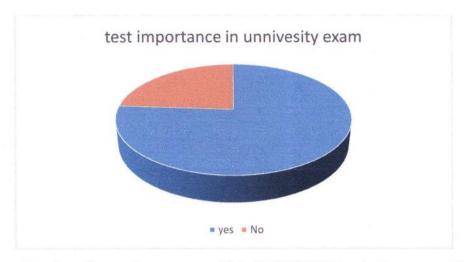

3.Do you think the frequency and number of quizzes/internal test be increased in the incoming semester

| yes | 80 |  |
|-----|----|--|
| No  | 20 |  |

4. Do you think internal test/ quizzes assisted you in university examination

| yes | 76 |
|-----|----|
| No  | 24 |

5. Do you think such quizzes/Internal tests are useful in UPSC/MPSC and other competitive examinations

| yes | 80 |  |
|-----|----|--|
| No  | 20 |  |

6. How do you rate the online seminar assignment/seminar prescribed by your teacher