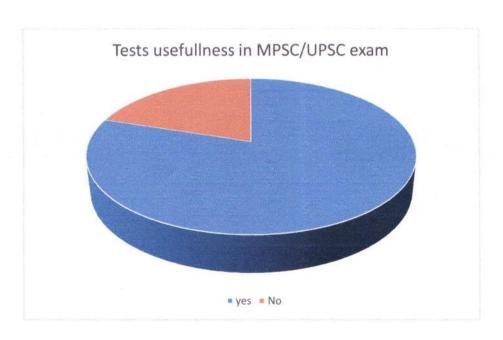

| yes | 76 |
|-----|----|
| No  | 24 |

5. Do you think such quizzes/Internal tests are useful in UPSC/MPSC and other competitive examinations

| yes | 80 |  |
|-----|----|--|
| No  | 20 |  |

6. How do you rate the online seminar assignment/seminar prescribed by your teacher