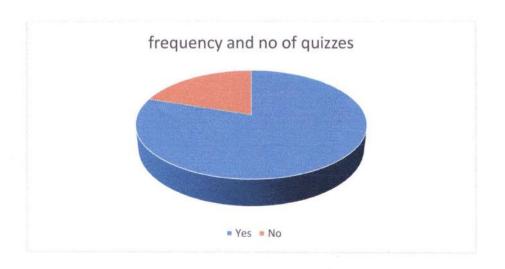

3.Do you think the frequency and number of quizzes/internal test be increased in the incoming semester

| yes | 80 |  |
|-----|----|--|
| No  | 20 |  |

4. Do you think internal test/ quizzes assisted you in university examination