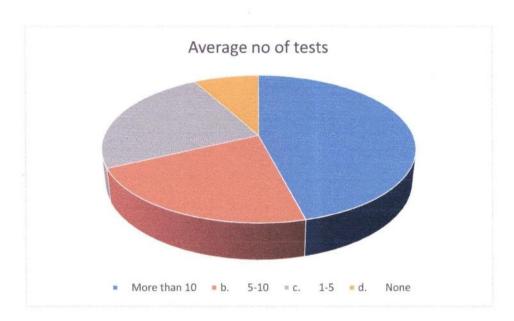

2. How many quizzes/ internal tests on an average were organized by teacher during the last semester

| More than 10 | 46 |
|--------------|----|
| 5-10         | 22 |
| 1-5          | 24 |
| None         | 08 |