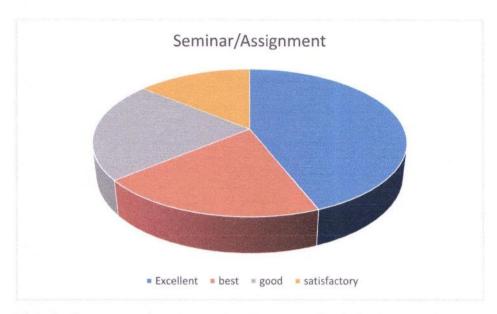

| Excellent    | 44 |
|--------------|----|
| Best         | 20 |
| Good         | 22 |
| Satisfactory | 14 |

7. Do you think the frequency of seminar and assignments should be increased

| Yes | 78 |
|-----|----|
| No  | 22 |