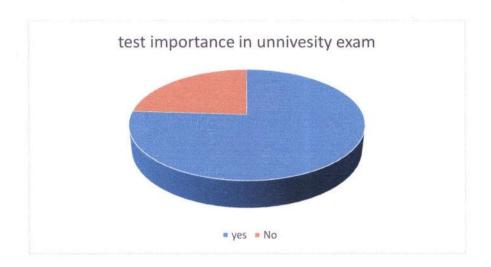

3.Do you think the frequency and number of quizzes/internal test be increased in the incoming semester

| yes | 72 |  |
|-----|----|--|
| No  | 28 |  |

4. Do you think internal test/ quizzes assisted you in university examination

| yes | 76 |
|-----|----|
| No  | 24 |

5. Do you think such quizzes/Internal tests are useful in UPSC/MPSC and other competitive examinations

| yes | 82 |  |
|-----|----|--|
| No  | 18 |  |

6. How do you rate the online seminar assignment/seminar prescribed by your teacher