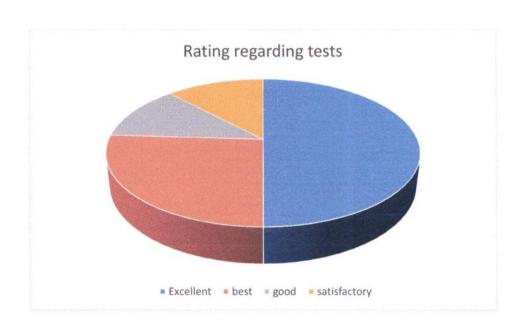

# Survey (in Percentage) on Continuous Internal Evaluation Academic Year- 2019-20

1. How do you rate quizzes/ internal test used by your teachers

| excellent    | 50 |
|--------------|----|
| Best         | 26 |
| Good         | 12 |
| Satisfactory | 12 |