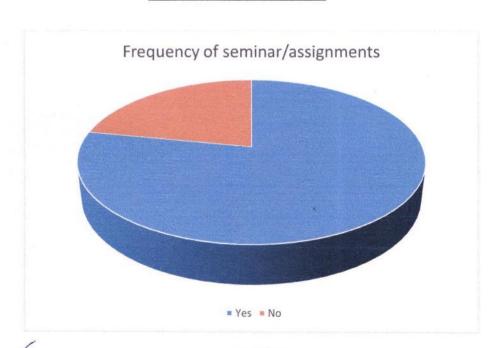

| Excellent    | 44 |
|--------------|----|
| Best         | 20 |
| Good         | 22 |
| Satisfactory | 14 |

7. Do you think the frequency of seminar and assignments should be increased

| Yes | 78 |
|-----|----|
| No  | 22 |