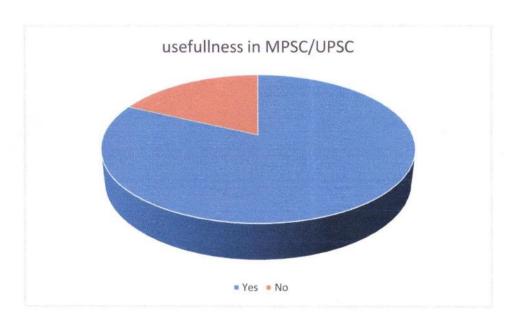

| yes | 76 |
|-----|----|
| No  | 24 |

5. Do you think such quizzes/Internal tests are useful in UPSC/MPSC and other competitive examinations

| yes | 82 |  |
|-----|----|--|
| No  | 18 |  |

6. How do you rate the online seminar assignment/seminar prescribed by your teacher