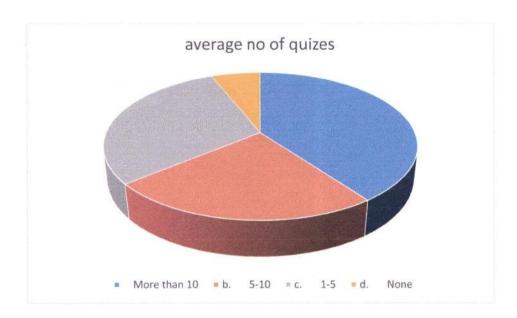

2. How many quizzes/ internal tests on an average were organized by teacher during the last semester

| More than 10 | 40 |
|--------------|----|
| 5-10         | 24 |
| 1-5          | 30 |
| None         | 06 |