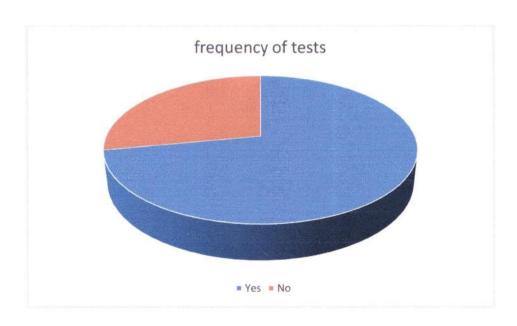

3.Do you think the frequency and number of quizzes/internal test be increased in the incoming semester

| yes | 72 |  |
|-----|----|--|
| No  | 28 |  |

4. Do you think internal test/ quizzes assisted you in university examination