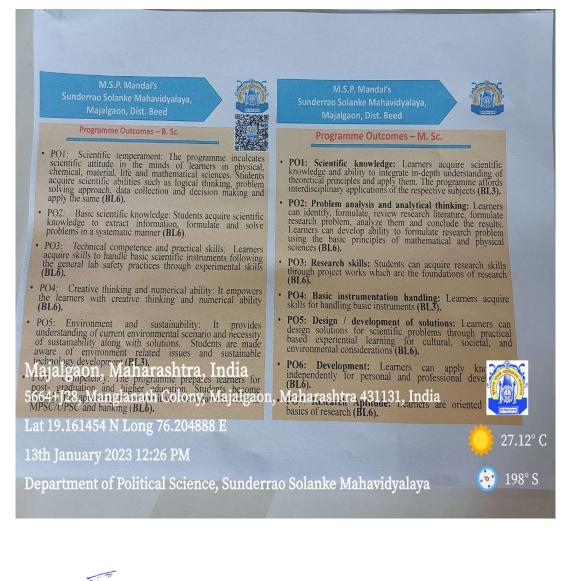

## **Geo-tagged Photograph**

Programme Outcomes - B. A. PO1: Social responsibility and awareness: Students acquire knowledge and can apply in social sciences, literature and humanities which make them sensitive and help to grow ability as responsible citizens. It also creates social consciousness (BL6). • (BL3).

- PO2: Inculcation of human values: Students can apply knowledge with human values framing the base to deal with various problems in life with courage and humanity (BL6).
- PO3: Familiarize learners with social and economic issues: Learners get familiarize with social, economic, historical, geographical, political, ideological and philosophical tradition and thinking (BL2).
- PO4: Communication and linguistic skills: Students acquire good communication and linguistic skills which is the need of modern time and essential for campus drives (BL3).
- PO5: Competency: It empowers graduates to appear for "Matative examinations and higher studies (BL9). PO6: Creativity: Students will acquire the sense of social s5664+J23; Manglan athe Colony, Majalgaon,

Lat 19.161455 N Long 76.204889 E

13th January 2023 12:25 PM

learners

27.12° C

197° S

Programme Outcomes - M. A.

- PO1: Literature knowledge: Students acquire in depth knowledge and can apply in literature making them sensitive and sensible to solve issues related with mankind
- · PO2: Problem solving ability: The programme enables students to acquire knowledge and apply with human values framing a base to deal with various problems in real life situations (BL3).
- · PO3: Thinking ability: The learners can think and act over for solutions of issues prevailed in human life (BL3).
- · PO4: Ethics: Learners can apply ethical principles and commit to professional ethics and responsibilities (BL6).
- · PO5: Life skills: Acquisition of social, emotional and cognitive life skills (BL6).
- · PO6: Critical thinking: Students can apply critical thinking to real life situations (BL6).

• PO7: Research Antitude: Basic oriente Tahawasa Fasearal and results methodolo

Department of Political Science, Sunderrao Solanke Mahavidyalaya

PRINCIPAL Sunderrao Solanke Mahavidyalya Majalgaon Dist. Beed (M.S.)