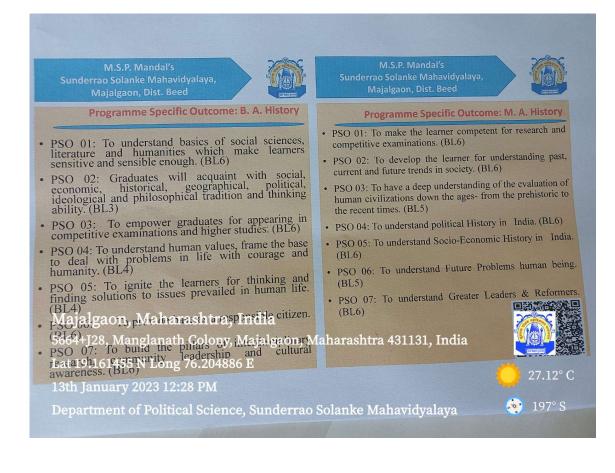

## **Geo-tagged Photograph**

Programme Outcomes - B. A. PO1: Social responsibility and awareness: Students acquire knowledge and can apply in social sciences, literature and humanities which make them sensitive and help to grow ability as responsible citizens. It also creates social consciousness (BL6). • (BL3).

- PO2: Inculcation of human values: Students can apply knowledge with human values framing the base to deal with various problems in life with courage and humanity (BL6).
- PO3: Familiarize learners with social and economic issues: Learners get familiarize with social, economic, historical, geographical, political, ideological and philosophical tradition and thinking (BL2).
- PO4: Communication and linguistic skills: Students acquire good communication and linguistic skills which is the need of modern time and essential for campus drives (BL3).
- PO5: Competency: It empowers graduates to appear for "Matative examinations and higher studies (BL9). PO6: Creativity: Students will acquire the sense of social s5664+J23; Manglan athe Colony, Majalgaon,

Lat 19.161455 N Long 76.204889 E

13th January 2023 12:25 PM

learners

27.12° C

197° S

Programme Outcomes - M. A.

- PO1: Literature knowledge: Students acquire in depth knowledge and can apply in literature making them sensitive and sensible to solve issues related with mankind
- · PO2: Problem solving ability: The programme enables students to acquire knowledge and apply with human values framing a base to deal with various problems in real life situations (BL3).
- · PO3: Thinking ability: The learners can think and act over for solutions of issues prevailed in human life (BL3).
- · PO4: Ethics: Learners can apply ethical principles and commit to professional ethics and responsibilities (BL6).
- · PO5: Life skills: Acquisition of social, emotional and cognitive life skills (BL6).
- · PO6: Critical thinking: Students can apply critical thinking to real life situations (BL6).

• PO7: Research Antitude: Basic oriente Tahawasa Fasearal and results methodolo

Department of Political Science, Sunderrao Solanke Mahavidyalaya

PRINCIPAL Sunderrao Solanke Mahavidyalya Majalgaon Dist. Beed (M.S.)