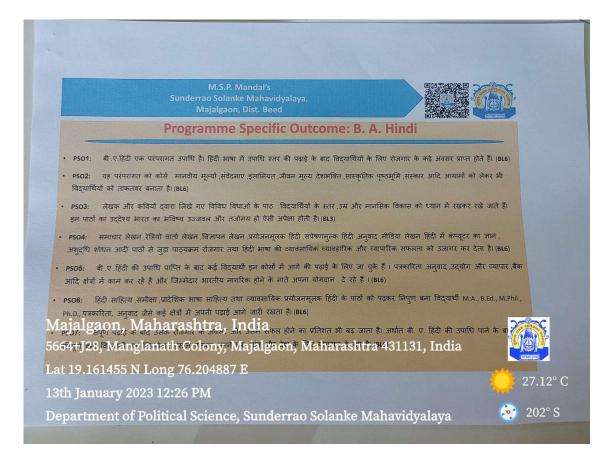

|
| Department of Political Science, Sunderra                                                                                                                                                                                                | o Solanke Mahavidyalaya 🥶 202° S                                                                                                                                                                                                                                              |





n V

PRINCIPAL Sunderrao Solanke Mahavidyalya Majalgaon Dist. Beed (M.S.)





PRINCIPAL

Sunderrao Solanke Mahavidyalya Majalgaon Dist. Beed (M.S.)





PRINCIPAL Sunderrao Solanke Mahavidyalya Majalgaon Dist. Beed (M.S.)

| M.S.P. Mandal's<br>Sunderrao Solanke Mahavidyalaya,<br>Majalgaon, Dist. Beed