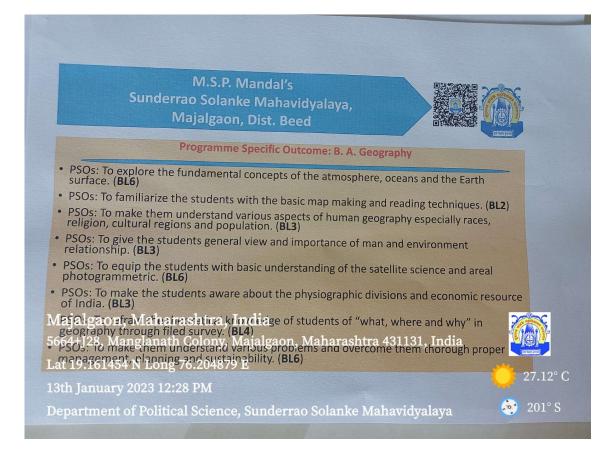

| Programme Specific Outcome |  |
| <ul> <li>१. शारीरीक शिक्षाणविषयीची आवड निमार्ण करणे.</li> <li>२. व्यक्तीचा सर्वागीन विकास करणे.</li> <li>३. शारीरीक विकास करणे.</li> <li>४. वयायामाचे महत्व विकसित करणे.</li> <li>५. वौद्रिक,मानसिक विकास करणे.</li> <li>खेळाचा विकास करणे</li> <li>खेळाचा विकास करणे</li> <li>खेळाचा विकास करणे</li> <li>Majalgaon, Maharashtra, India</li> <li>5664+J28, Manglanath Colony, Majalgaon, M</li> <li>Lat 19.161451 N Long 76.20488 E</li> <li>13th January 2023 12:28 PM</li> <li>Department of Political Science, Sunderrao</li> </ul> | 27.12° C                   |  |

P



PRINCIPAL Sunderrao Solanke Mahavidyalya Majalgaon Dist. Beod (M.S.)







PRINCIPAL Sunderrao Solanke Mahavidyalya Majalgaon Dist. Beed (M.S.)





PRINCIPAL

Sunderrao Solanke Mahavidyalya Majalgaon Dist. Beed (M.S.)





PRINCIPAL Sunderrao Solanke Mahavidyalya Majalgaon Dist. Beed (M.S.)





PRINCIPAL Sunderrao Solanke Mahavidyalya Majalgaon Dist. Beed (M.S.)





PRINCIPAL Sunderrao Solanke Mahavidyalya Majalgaon Dist. Beed (M.S.)





PRINCIPAL Sunderrao Solanke Mahavidyalya Majalgaon Dist. Beed (M.S.)





PRINCIPAL Sunderrao Solanke Mahavidyalya Majalgaon Dist. Beed (M.S.)







PRINCIPAL Sunderrzo Solanke Mahavidyalya Majalgaon Dist. Beed (M.S.)





PRINCIPAL Sunderrao Solanke Mahavidyalya Majalgaon Dist. Beed (M.S.)







PRINCIPAL Sunderrao Solanke Mahavidyalya Majalgaon Dist. Beed (M.S.)