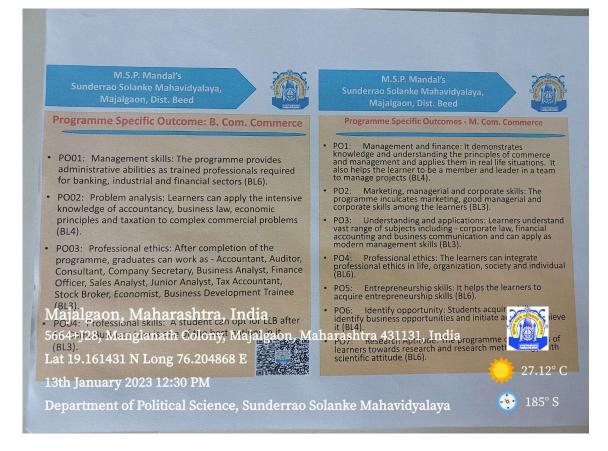

PRINCIPAL Sunderrao Solanke Mahavidyalya Majalgaon Dist. Beed (M.S.)

PRINCIPAL Sunderrao Solanke Mahavidyalya Majalgaon Dist. Beed (M.S.)

PRINCIPAL Sunderrzo Solanke Mahavidyalya Majalgaon Dist. Beed (M.S.)

PRINCIPAL Sunderrao Solanke Mahavidyalya Majalgaon Dist. Beed (M.S.)

PRINCIPAL Sunderrao Solanke Mahavidyalya Majalgaon Dist. Beed (M.S.)