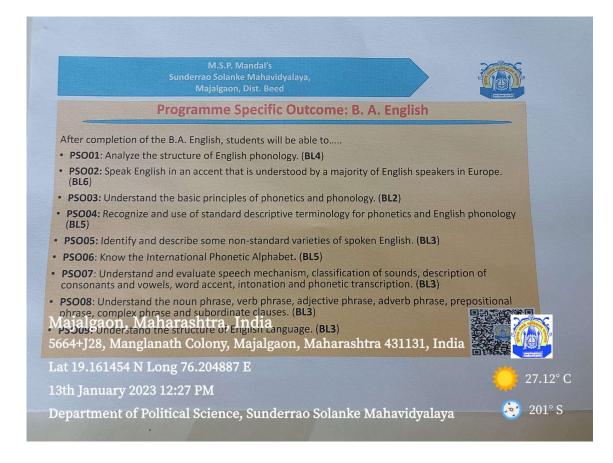

|
| Department of Political Science, Sunderra                                                                                                                                                                                                | o Solanke Mahavidyalaya 🥶 202° S                                                                                                                                                                                                                                              |





n V

PRINCIPAL Sunderrao Solanke Mahavidyalya Majalgaon Dist. Beed (M.S.)





PRINCIPAL

Sunderrao Solanke Mahavidyalya Majalgaon Dist. Beed (M.S.)





PRINCIPAL Sunderrao Solanke Mahavidyalya Majalgaon Dist. Beed (M.S.)

| M.S.P. Mandal's<br>Sunderrao Solanke Mahavidyalaya,<br>Majalgaon, Dist. Beed