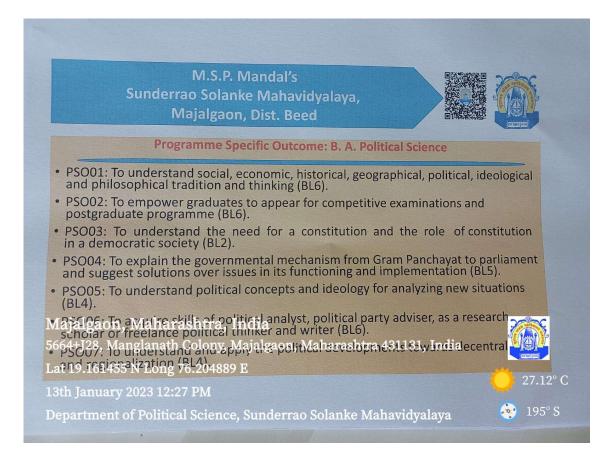

| Solanke Mahavidyalaya 😳 200 S                                                                                                                                                                                                                                                                                                          |





m

PRINCIPAL Sunderrao Solanke Mahavidyalya Majalgaon Dist. Beed (M.S.)







PRINCIPAL Sunderrzo Solanke Mahavidyalya Majalgaon Dist. Beed (M.S.)







PRINCIPAL Sunderrao Solanke Mahavidyalya Majalgaon Dist. Beed (M.S.)





PRINCIPAL Sunderrao Solanke Mahavidyalya Majalgaon Dist. Beed (M.S.)





PRINCIPAL

Sunderrao Solanke Mahavidyalya Majalgaon Dist. Beed (M.S.)







PRINCIPAL Sunderrao Solanke Mahavidyalya Majalgaon Dist. Beed (M.S.)

| M.S.P. Mandal's<br>Sunderrao Solanke Mahavidyalaya,<br>Majalgaon, Dist. Beed                                                                                                                                                                                                                                                                                                                                                                                                                                                           |                            |  |
|---------------------------------------------------------------------------------------------