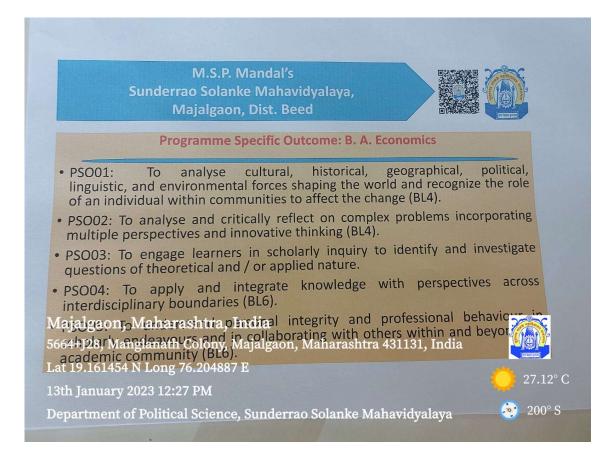

| Solanke Mahavidyalaya 😳 200 S                                                                                                                                                                                                                                                                                                          |





m

PRINCIPAL Sunderrao Solanke Mahavidyalya Majalgaon Dist. Beed (M.S.)







PRINCIPAL Sunderrzo Solanke Mahavidyalya Majalgaon Dist. Beed (M.S.)







PRINCIPAL Sunderrao Solanke Mahavidyalya Majalgaon Dist. Beed (M.S.)





PRINCIPAL Sunderrao Solanke Mahavidyalya Majalgaon Dist. Beed (M.S.)





PRINCIPAL

Sunderrao Solanke Mahavidyalya Majalgaon Dist. Beed (M.S.)







PRINCIPAL Sunderrao Solanke Mahavidyalya Majalgaon Dist. Beed (M.S.)

| M.S.P. Mandal's<br>Sunderrao Solanke Mahavidyalaya,<br>Majalgaon, Dist. Beed