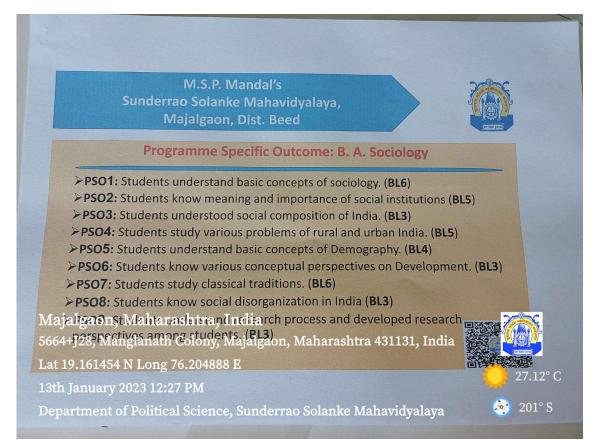

| Solanke Mahavidyalaya 😳 200 S                                                                                                                                                                                                                                                                                                          |





m

PRINCIPAL Sunderrao Solanke Mahavidyalya Majalgaon Dist. Beed (M.S.)







PRINCIPAL Sunderrzo Solanke Mahavidyalya Majalgaon Dist. Beed (M.S.)







PRINCIPAL Sunderrao Solanke Mahavidyalya Majalgaon Dist. Beed (M.S.)





PRINCIPAL Sunderrao Solanke Mahavidyalya Majalgaon Dist. Beed (M.S.)





PRINCIPAL

Sunderrao Solanke Mahavidyalya Majalgaon Dist. Beed (M.S.)







PRINCIPAL Sunderrao Solanke Mahavidyalya Majalgaon Dist. Beed (M.S.)

| M.S.P. Mandal's<br>Sunderrao Solanke Mahavidyalaya,<br>Majalgaon, Dist. Beed