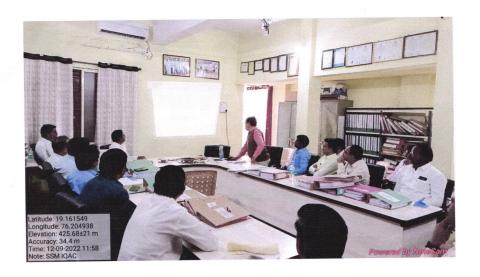

#### A Repot on a One-Day Workshop on Programme Outcome and Course Outcome

The Department of Botany organized a One-Day Workshop on Programme Outcome and Course Outcome on 09/12/2022. Prof. Dr R T Pawar, Dept. of Zoology of the college has delivered a talk on Blooms Theory. He has discussed the Blooms Theory in which he focused on how to achieve the Programme Outcome and Course Outcome. He explained how to calculate Programme Outcome attainment. He also highlighted some points of learning outcomes as

Dr R T Pawar addressing to the Staff

Coordinator
Internal Quality Assurance Cell (IQAC)
Sunderrao Solanke Mahavidyalaya,
Majalgaon, Dist Beed (MS)