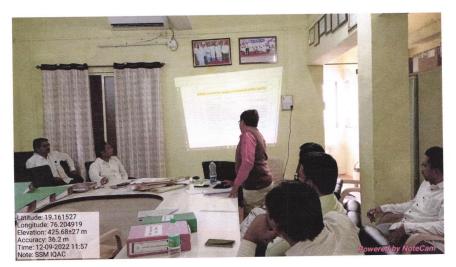

In the second session, the statistical part of the Programme outcome is explained by Hon. Prof. G K. Sanap, Principal, of the college. He focused on the following key issues:

- > Focus on outcomes, not processes
- Start each outcome with an action verb
- Avoid vague verbs such as know and understand
- > Incorporate a mixture of lower-order and higher-order thinking
- > Write the outcomes from the student perspective
- > Check that the outcomes reflect knowledge, skills, or attitudes
- > Try for no more than three outcomes per major topic