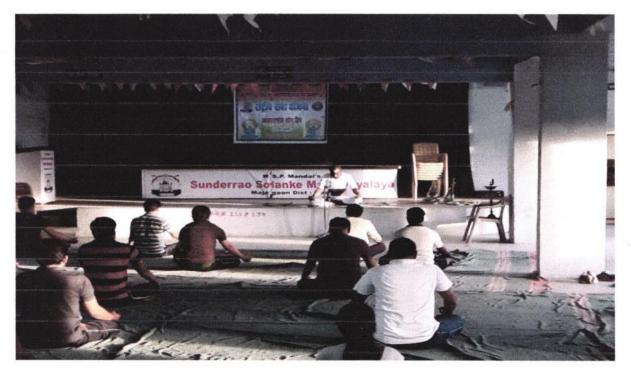

## Yoga Camp

Awareness about prohibition of child marriage

Coordinator Internal Quality Assurance Cell (IQAC) Sunderrao Solanke Mahavidyalaya, Majalgaon, Dist.Beed (MS)

PRINCIPAL Sunderrao Solanke Mahavoyahya Majalgaon Diat. Beed (M.S.)