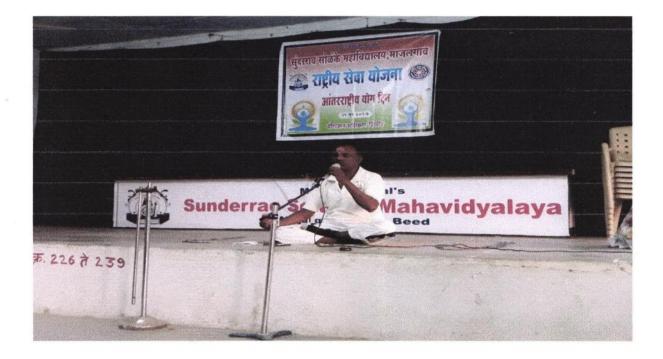

## Yoga Camp

Awareness about prohibition of child marriage

Coordinator Internal Quality Assurance Cell (IQAC) Sunderrao Solanke Mahavidyalaya, Majalgaon, Dist.Beed (MS)

PRINCIPAL Sunderrao Solanke Mahavoyahya Majalgaon Diat. Beed (M.S.)