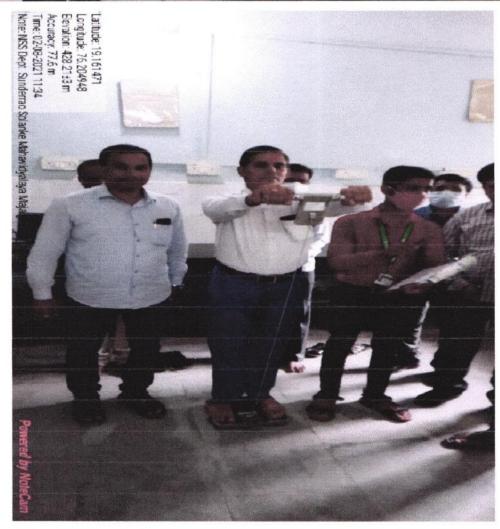

6:** GOVERNANCE, LEADERSHIP AND MANAGEMENT

## 6.1 Institutional Vision and Leadership

**6.1.1** The governance and leadership is in accordance with vision and mission of the institution and it is visible in various institutional practices such as decentralization and participation in the institutional governance

**Extension Activities by NSS Unit** 





Marathwada Shikshan Prasarak Mandal's

Sunderrao Solanke Mahavidyalaya, Majalgaon

**Extension Activities through NSS Unit** 

#### 2017-18 to 2021-22

#### Name of Activity

- > Tree plantation
- Cleanness Drive
- > Health checkup camp for teaching and non-teaching staff
- COVID Vaccination Drive
- Blood Donation Camp
- ➢ Yoga Camp
- > Awareness about prohibition of child marriage

# **Tree plantation**



### **Cleanness Drive**







## Health check-up camp for teaching and non-teaching staff

#### **COVID** Vaccination Drive



## **Blood Donation Camp**



## Yoga Camp







Awareness about prohibition of child marriage





Coordinator Internal Quality Assurance Cell (IQAC) Sunderrao Solanke Mahavidyalaya, Majalgaon, Dist.Beed (MS)



PRINCIPAL Sunderrao Solanke Mahavoyahya Majalgaon Diat. Beed (M.S.)