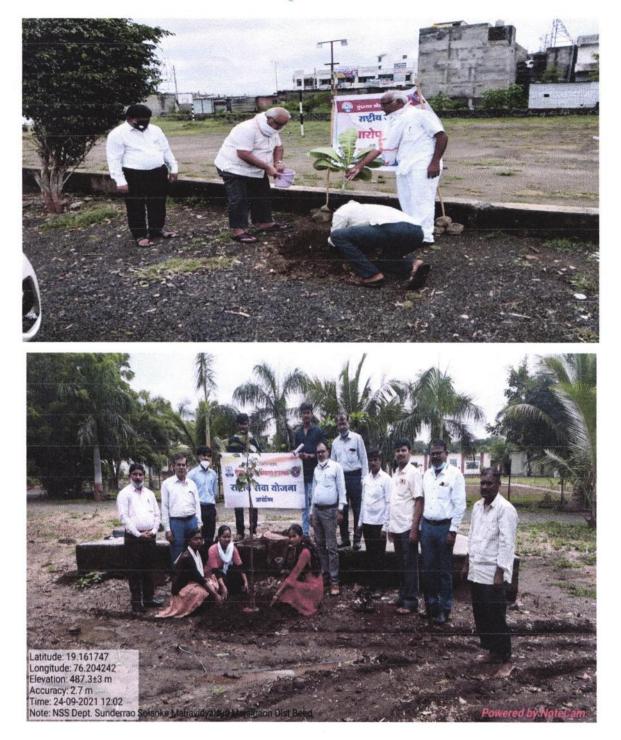

LITY ASSURANCE CELL CRIETERION-6:** GOVERNANCE, LEADERSHIP AND MANAGEMENT

## 6.1 Institutional Vision and Leadership

**6.1.1** The governance and leadership is in accordance with vision and mission of the institution and it is visible in various institutional practices such as decentralization and participation in the institutional governance

**Extension Activities by NSS Unit** 





Marathwada Shikshan Prasarak Mandal's

Sunderrao Solanke Mahavidyalaya, Majalgaon

**Extension Activities through NSS Unit** 

#### 2017-18 to 2021-22

#### Name of Activity

- > Tree plantation
- Cleanness Drive
- > Health checkup camp for teaching and non-teaching staff
- COVID Vaccination Drive
- Blood Donation Camp
- ➢ Yoga Camp
- > Awareness about prohibition of child marriage

# **Tree plantation**



### **Cleanness Drive**







## Health check-up camp for teaching and non-teaching staff

#### **COVID** Vaccination Drive



## **Blood Donation Camp**



## Yoga Camp







Awareness about prohibition of child marriage





Coordinator Internal Quality Assurance Cell (IQAC) Sunderrao Solanke Mahavidyalaya, Majalgaon, Dist.Beed (MS)



PRINCIPAL Sunderrao Solanke Mahavoyahya Majalgaon Diat. Beed (M.S.)