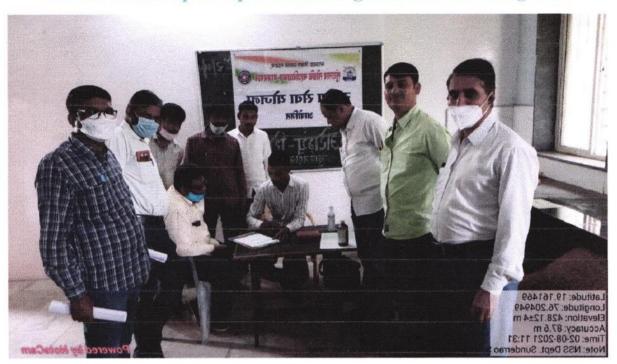

N-6:** GOVERNANCE, LEADERSHIP AND MANAGEMENT

## 6.1 Institutional Vision and Leadership

**6.1.1** The governance and leadership is in accordance with vision and mission of the institution and it is visible in various institutional practices such as decentralization and participation in the institutional governance

**Extension Activities by NSS Unit** 





Marathwada Shikshan Prasarak Mandal's

Sunderrao Solanke Mahavidyalaya, Majalgaon

**Extension Activities through NSS Unit** 

#### 2017-18 to 2021-22

#### Name of Activity

- > Tree plantation
- Cleanness Drive
- > Health checkup camp for teaching and non-teaching staff
- COVID Vaccination Drive
- Blood Donation Camp
- ➢ Yoga Camp
- > Awareness about prohibition of child marriage

# **Tree plantation**



### **Cleanness Drive**







## Health check-up camp for teaching and non-teaching staff

#### **COVID** Vaccination Drive



## **Blood Donation Camp**



## Yoga Camp







Awareness about prohibition of child marriage





Coordinator Internal Quality Assurance Cell (IQAC) Sunderrao Solanke Mahavidyalaya, Majalgaon, Dist.Beed (MS)



PRINCIPAL Sunderrao Solanke Mahavoyahya Majalgaon Diat. Beed (M.S.)