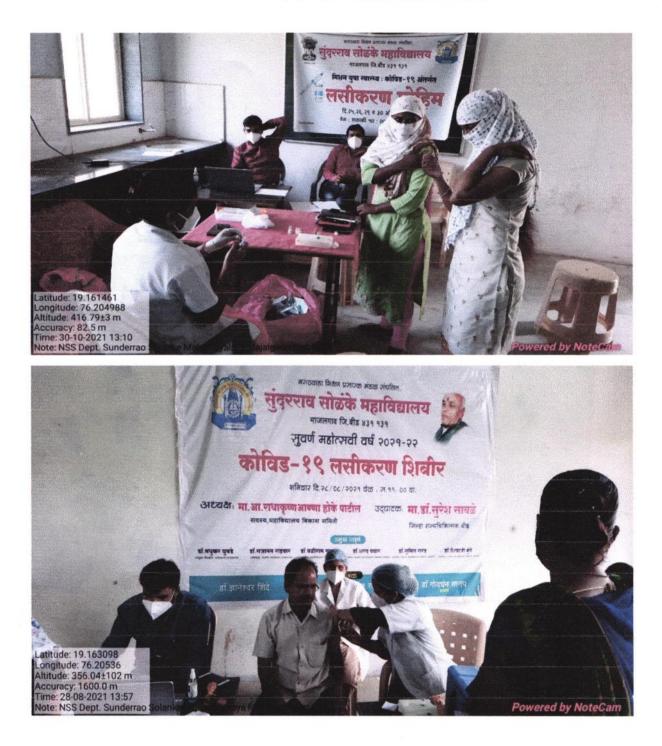

The governance and leadership is in accordance with vision and mission of the institution and it is visible in various institutional practices such as decentralization and participation in the institutional governance

**Extension Activities by NSS Unit** 





Marathwada Shikshan Prasarak Mandal's

Sunderrao Solanke Mahavidyalaya, Majalgaon

**Extension Activities through NSS Unit** 

#### 2017-18 to 2021-22

#### Name of Activity

- > Tree plantation
- Cleanness Drive
- > Health checkup camp for teaching and non-teaching staff
- COVID Vaccination Drive
- Blood Donation Camp
- ➢ Yoga Camp
- > Awareness about prohibition of child marriage

# **Tree plantation**



### **Cleanness Drive**







## Health check-up camp for teaching and non-teaching staff

#### **COVID** Vaccination Drive



## **Blood Donation Camp**



## Yoga Camp







Awareness about prohibition of child marriage





Coordinator Internal Quality Assurance Cell (IQAC) Sunderrao Solanke Mahavidyalaya, Majalgaon, Dist.Beed (MS)



PRINCIPAL Sunderrao Solanke Mahavoyahya Majalgaon Diat. Beed (M.S.)