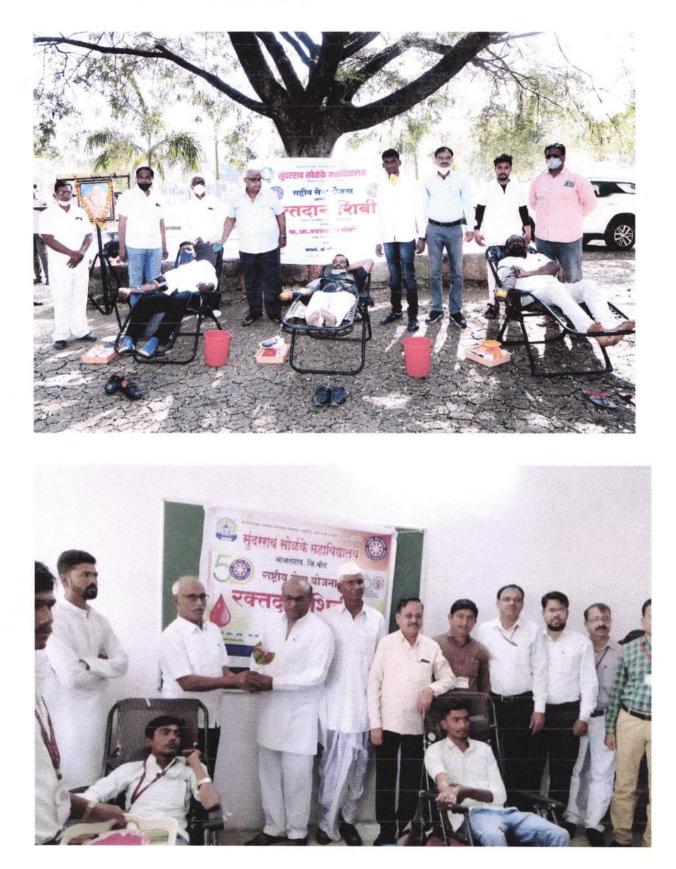

is in accordance with vision and mission of the institution and it is visible in various institutional practices such as decentralization and participation in the institutional governance

**Extension Activities by NSS Unit** 





Marathwada Shikshan Prasarak Mandal's

Sunderrao Solanke Mahavidyalaya, Majalgaon

**Extension Activities through NSS Unit** 

#### 2017-18 to 2021-22

#### Name of Activity

- > Tree plantation
- Cleanness Drive
- > Health checkup camp for teaching and non-teaching staff
- COVID Vaccination Drive
- Blood Donation Camp
- ➢ Yoga Camp
- > Awareness about prohibition of child marriage

# **Tree plantation**



### **Cleanness Drive**







## Health check-up camp for teaching and non-teaching staff

#### **COVID** Vaccination Drive



## **Blood Donation Camp**



## Yoga Camp







Awareness about prohibition of child marriage





Coordinator Internal Quality Assurance Cell (IQAC) Sunderrao Solanke Mahavidyalaya, Majalgaon, Dist.Beed (MS)



PRINCIPAL Sunderrao Solanke Mahavoyahya Majalgaon Diat. Beed (M.S.)