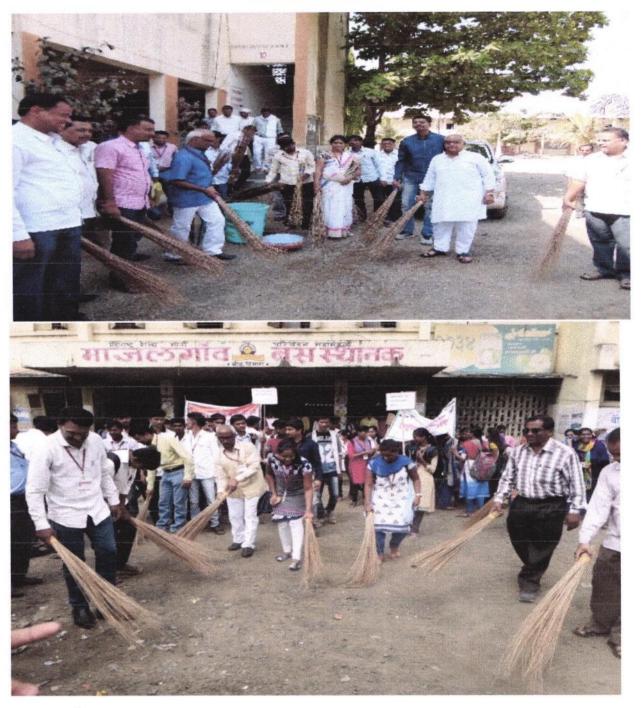

ION-6:** GOVERNANCE, LEADERSHIP AND MANAGEMENT

## 6.1 Institutional Vision and Leadership

**6.1.1** The governance and leadership is in accordance with vision and mission of the institution and it is visible in various institutional practices such as decentralization and participation in the institutional governance

**Extension Activities by NSS Unit** 





Marathwada Shikshan Prasarak Mandal's

Sunderrao Solanke Mahavidyalaya, Majalgaon

**Extension Activities through NSS Unit** 

#### 2017-18 to 2021-22

#### Name of Activity

- > Tree plantation
- Cleanness Drive
- > Health checkup camp for teaching and non-teaching staff
- COVID Vaccination Drive
- Blood Donation Camp
- ➢ Yoga Camp
- > Awareness about prohibition of child marriage

# **Tree plantation**



### **Cleanness Drive**







## Health check-up camp for teaching and non-teaching staff

#### **COVID** Vaccination Drive



## **Blood Donation Camp**



## Yoga Camp







Awareness about prohibition of child marriage





Coordinator Internal Quality Assurance Cell (IQAC) Sunderrao Solanke Mahavidyalaya, Majalgaon, Dist.Beed (MS)



PRINCIPAL Sunderrao Solanke Mahavoyahya Majalgaon Diat. Beed (M.S.)