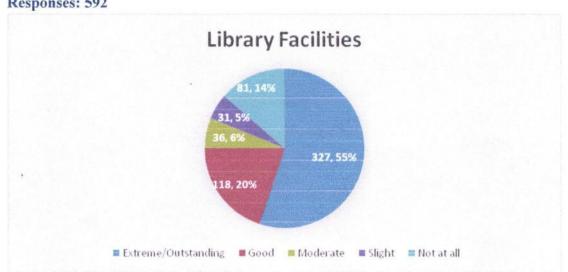

#### 1. Library Facilities

#### 1. Library Facilities

From the total 592 student respondents, maximum (327) respondents rated as excellent in respect of Library Facilities, followed by 118 respondents, rated it as good, 36 moderate, 31 slight and 81 respondents replied as not at all average in this respect.