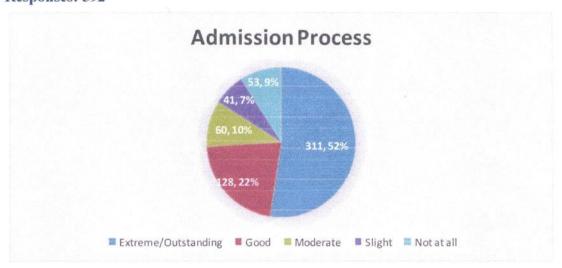

#### 2. Admission Process

Responses: 592

#### 2. Admission Process

It is found that the maximum (311) of student's respondent opined that the admission process found excellent, 128 think as good, 60 replied as it is moderate, 41 slight and 53 as not at all.