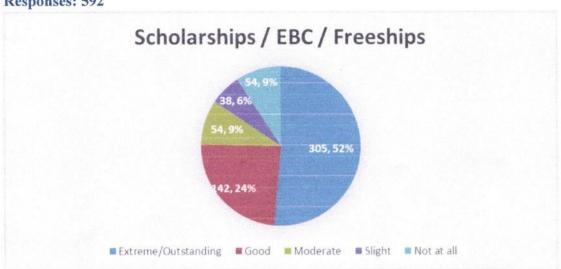

#### 3. Scholarships / EBC / Freeships

Responses: 592

#### 3. Scholarships / EBC / Freeships

The highest (305) respondents from the total students noted that the facilities of scholarships/EBC/Freeship is excellent; followed by 142 remarked as good, 54 thinks it is moderate. 38 slight and 54 not at all.