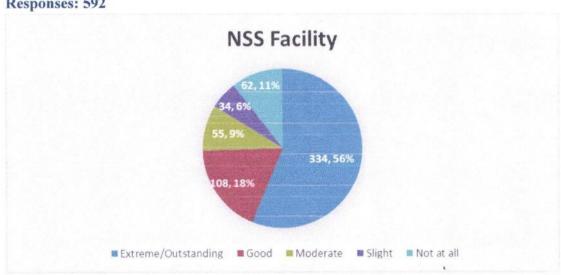

#### 6. NSS Facility

Responses: 592

#### 6. NSS Facility

The collected information indicate that the maximum number of respondents (334) found the NSS facility is excellent, followed by 108 says it is good, 55 opined as it is moderate, 34 slight and 62 not at all.