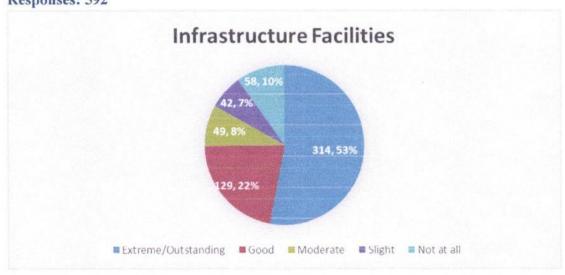

#### **Infrastructure Facilities**

Responses: 592

#### 4. Infrastructure Facilities

From the total 592 respondents, majority (314) of student respondents opined that the infrastructure facilities are excellent, 129 opined it is good, 49 rated it is moderate, 42 as slight and 58 as not at all.