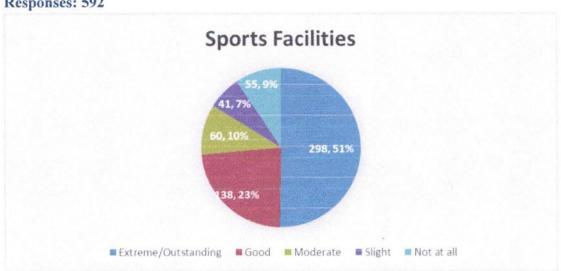

#### 5. Sports Facilities

Responses: 592

#### Sports Facilities

It is found that the highest (298) number of respondents opined that the sports facilities are excellent. 138 thinks in this case as good, 60 opined as moderate, 41 slight and 55 as not at all.