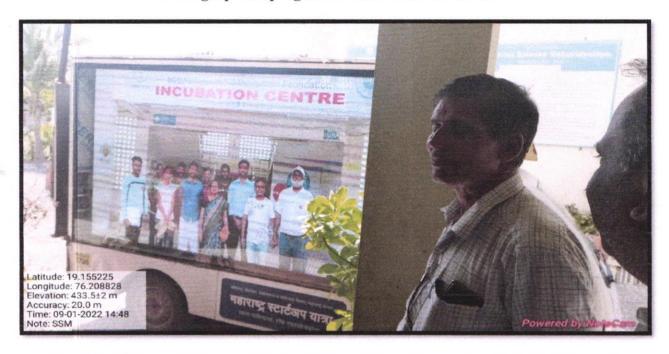

The college organized the programme on incubation centre with the help of Govt. of Maharashtra on dated 09/01/2022. The mobile vehicle of Govt. of Maharashtra was present at this programme. This vehicle has the LED screen through that they plat the various clip on the research and startup programme run by the Govt. of Maharashtra. The present programe was inaugurated by principal of the college Prof. G. K. Sanap and the other faculty member of the college was also present for this programme. The main aim of the current incubation centre programme is to impart research knowledge among the faculty members and students.

# **Research Development Committee**

Photographs of programme on Incubation Centre