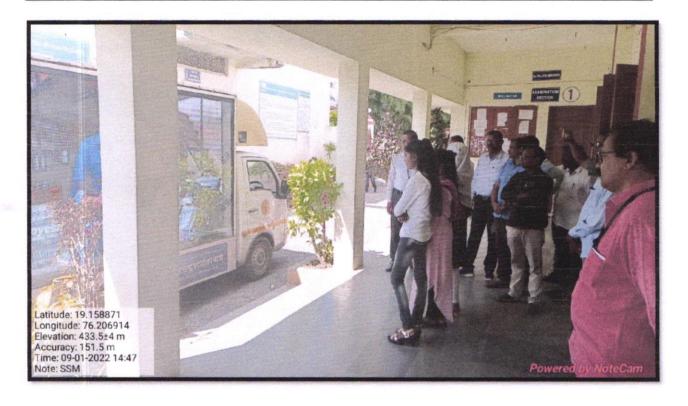

### **Programme on Incubation Centre**

The main reason to establish incubation centre is to create an ecosystem for creation and transfer of knowledge. The existing facilities are used by the faculty members to take up their research activities. The incubation centre gives hands-on training to students to excel in various verticals and provides an opportunity for the students to enhance their knowledge.

The college organized the programme on incubation centre with the help of Govt. of Maharashtra on dated 09/01/2022. The mobile vehicle of Govt. of Maharashtra was present at this programme. This vehicle has the LED screen through that they plat the various clip on the research and startup programme run by the Govt. of Maharashtra. The present programe was inaugurated by principal of the college Prof. G. K. Sanap and the other faculty member of the college was also present for this programme. The main aim of the current incubation centre programme is to impart research knowledge among the faculty members and students.

# **Research Development Committee**

Photographs of programme on Incubation Centre