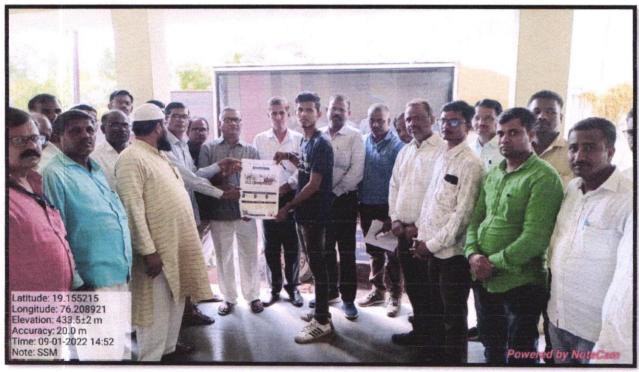

The college organized the programme on incubation centre with the help of Govt. of Maharashtra on dated 09/01/2022. The mobile vehicle of Govt. of Maharashtra was present at this programme. This vehicle has the LED screen through that they plat the various clip on the research and startup programme run by the Govt. of Maharashtra. The present programe was inaugurated by principal of the college Prof. G. K. Sanap and the other faculty member of the college was also present for this programme. The main aim of the current incubation centre programme is to impart research knowledge among the faculty members and students.

# **Research Development Committee**

Photographs of programme on Incubation Centre