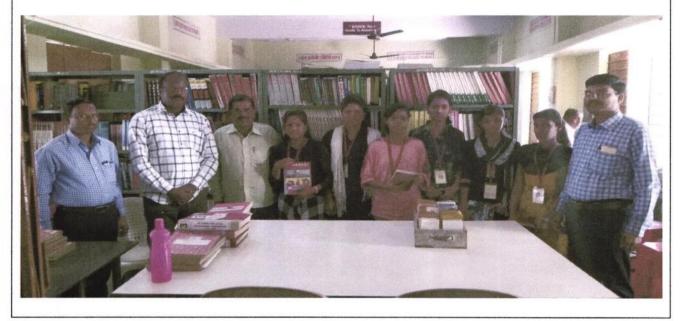

#### **Library Orientation Program for Students**

Enrolled Students of the Mahavidyalaya

Library Information Literacy (Information Literacy): Sundarrao Solanke Mahavidyalaya B. A. While informing the first year students about the various departments of the library and the functions of that department, the librarian Mr. D. S. Solake, Professor. B.R. Nale, Mr. B. S. Bansode and B. A. First Year Attending Students.

## Co- Curricular Activities : (Online Book Exhibition )

On the occasion of the birth anniversary of Dr. A. P. J. Abdul Kalam, an online book exhibition was organized in the library department of Sundarrao Solanke Mahavidyalaya.