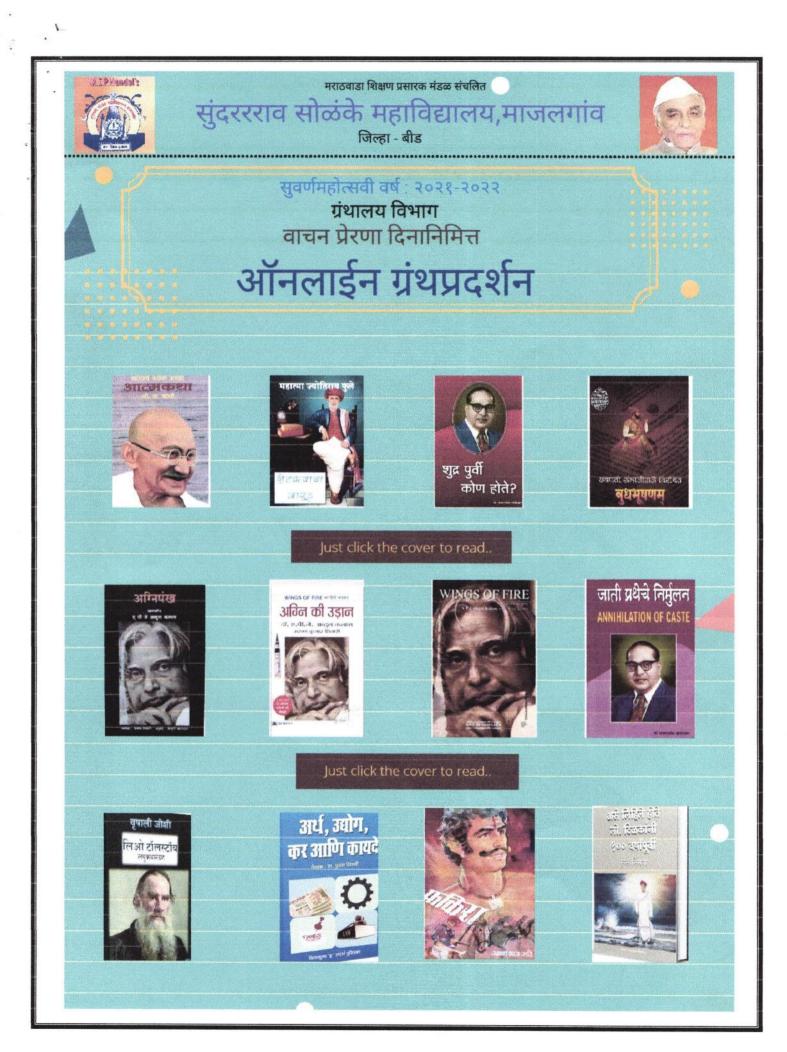

## Co- Curricular Activities : (Online Book Exhibition )

On the occasion of the birth anniversary of Dr. A. P. J. Abdul Kalam, an online book exhibition was organized in the library department of Sundarrao Solanke Mahavidyalaya.