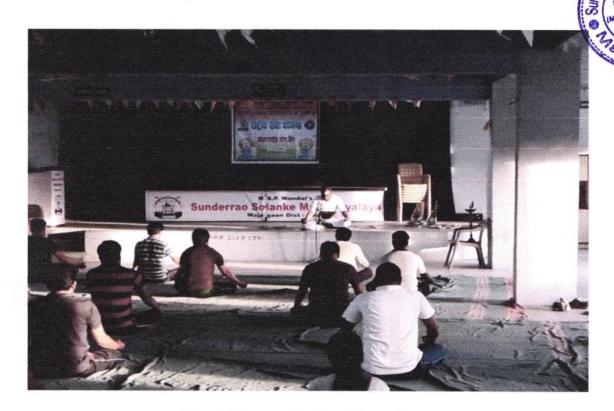

### Glimpses of Yoga Activities (Photographs with Caption)

**Inauguration of International Yoga Day** 

Guidance by Yoga Teacher

Participants during Yoga Day

Yoga Activities

Yoga Activities

Yoga Activities

Yoga Activities for staff

Yoga Activities

Guidance by Yoga Teacher

Yoga Activities for students

College level yoga camp

College level yoga camp

**Yoga Activities** 

Coordinator

Internal Quality Assurance Cell (IQAC) Sunderrao Solanke Mahavidyalaya, Majalgaon, Dist.Beed (MS)