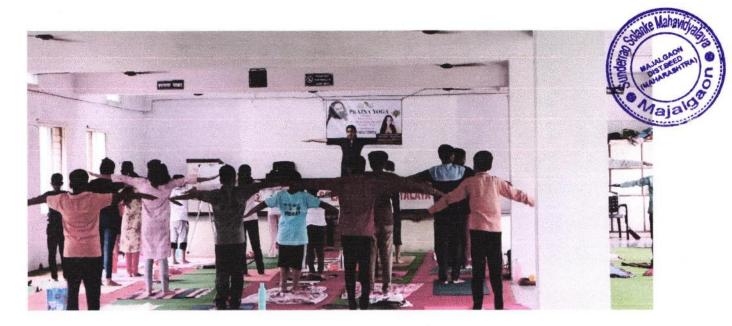

### Glimpses of Yoga Activities (Photographs with Caption)

**Inauguration of International Yoga Day** 

Guidance by Yoga Teacher

Participants during Yoga Day

Yoga Activities

Yoga Activities

Yoga Activities

Yoga Activities for staff

Yoga Activities

Guidance by Yoga Teacher

Yoga Activities for students

College level yoga camp

College level yoga camp

**Yoga Activities** 

Coordinator

Internal Quality Assurance Cell (IQAC) Sunderrao Solanke Mahavidyalaya, Majalgaon, Dist.Beed (MS)