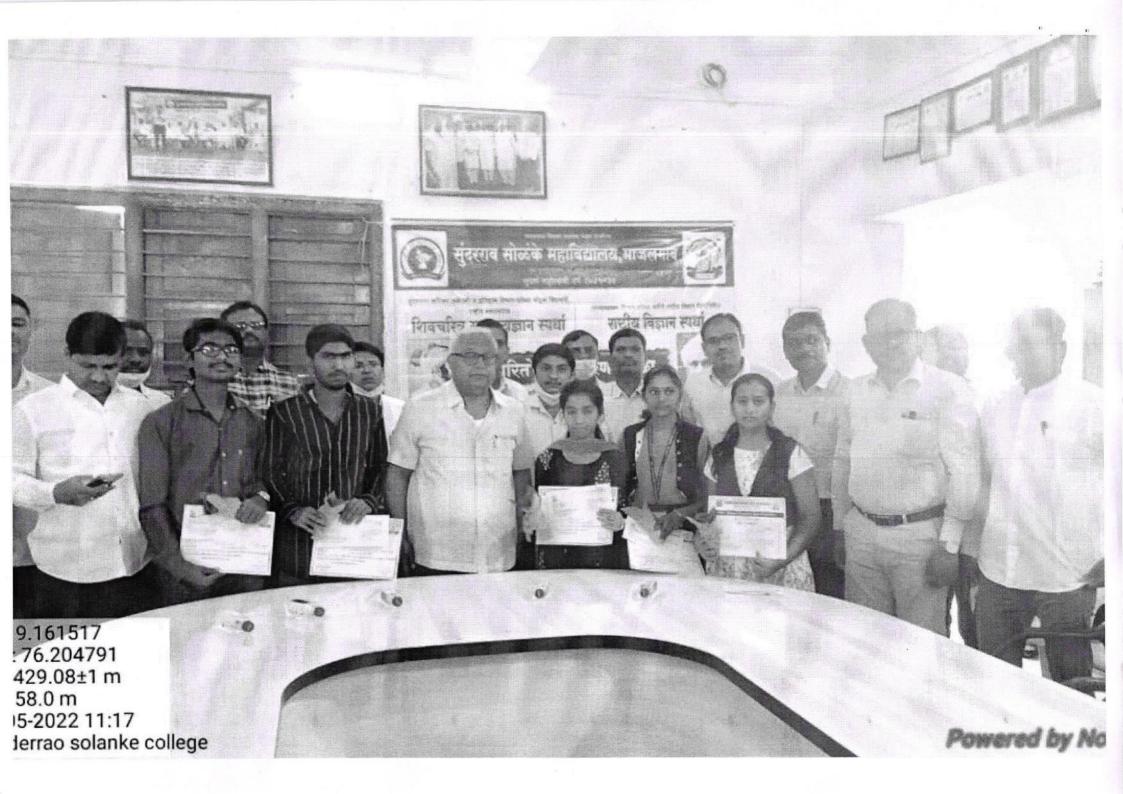

प्रथम क्रमांक:

पांडुरंग बाबासाहेब चौकट- श्री शिवाजी

महाविद्यालय परभणी

• द्वितीय क्रमांक :

वैभवी कैलास टाकणखार- सुंदरराव सोळंके

महाविद्यालय

• तृतीय क्रमांक:

नम्रता पद्मराज गुडले, कन्या महाविद्यालय

मिरज

• उत्तेजनार्थं क्रमांकः

प्रशांत सोपानराव खंदारे, श्री शिवाजी

महाविद्यालय परभणी

• उत्तेजनार्थ क्रमांक: वैष्णवी रुस्तुम चव्हाण, सुंदरराव सोळंके महाविद्यालय उत्तेजनार्थ क्रमांक

राष्ट्रीय स्तरावरील स्पर्धा यशस्वी करण्यासाठी सुंदरत्न करिअर अकादमीचे संचालक डॉ.गणेश मोकासरे, प्रा. बालाजी बोडके , डॉ.एम.ए. कव्हळे,डॉ. एन के मुळे ,डॉ. अरुण पेंटावर,डॉ. डी एस शिंदे, प्रा. सुदर्शन स्वामी यांनी परिश्रम घेतले.

|        | आतम निकाल               |                                                   |                           |             |  |
|--------|-------------------------|---------------------------------------------------|---------------------------|-------------|--|
| अ.क्र. | विद्यार्थ्याचे नाव      | महाविद्यालयाचे नाव                                | प्राप्त गुण<br>(100) पैकी | निकाल -     |  |
| 1      | पांडुरंग बाबासाहेब चोखट | श्री शिवाजी महाविद्यालय, परभणी,<br>जि- परभणी.     | 66                        | प्रथम       |  |
| 2      | वैभवी कैलास टाकणखार     | मुंदरराव सोळंके महावि द्यालय,<br>माजलगाव, जि- बीड | 64                        | व्दितीय     |  |
| 3      | नम्रता पदमराज गुडले     | कन्या महाविद्यालय, मिरज,<br>जि- सांगली.           | 60                        | तृतीय       |  |
| 4      | प्रशांत सोपानराव खंदारे | श्री शिवाजी महाविद्यालय, परभणी,<br>जि- परभणी.     | 58                        | उत्तेजनार्थ |  |
| 5      | वैष्णवी रुस्तूम चव्हाण  | मुंदरराव सोळंके महावि द्यालय,<br>माजलगाव. जि- बीड | 58                        | उत्तेजनार्थ |  |