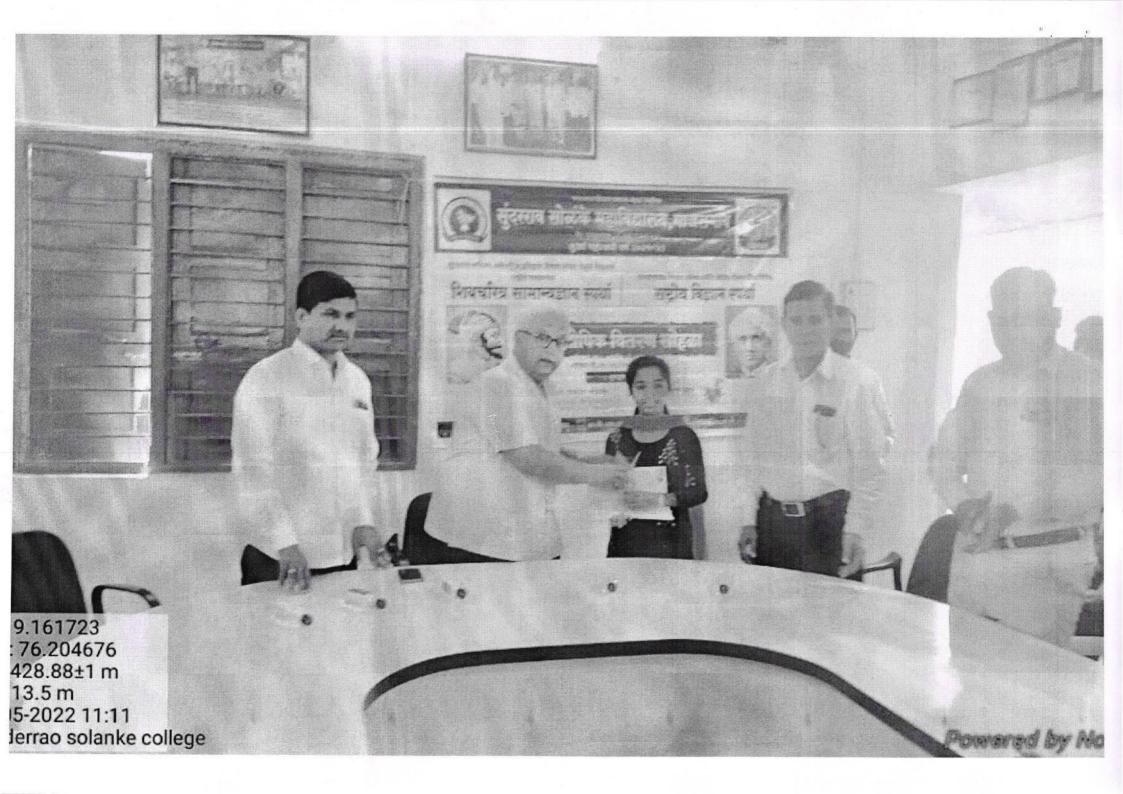

प्रथम क्रमांक:

पांडुरंग बाबासाहेब चौकट- श्री शिवाजी

महाविद्यालय परभणी

• द्वितीय क्रमांक :

वैभवी कैलास टाकणखार- सुंदरराव सोळंके

महाविद्यालय

• तृतीय क्रमांक:

नम्रता पद्मराज गुडले, कन्या महाविद्यालय

मिरज

• उत्तेजनार्थं क्रमांकः

प्रशांत सोपानराव खंदारे, श्री शिवाजी

महाविद्यालय परभणी

• उत्तेजनार्थ क्रमांक: वैष्णवी रुस्तुम चव्हाण, सुंदरराव सोळंके महाविद्यालय उत्तेजनार्थ क्रमांक

राष्ट्रीय स्तरावरील स्पर्धा यशस्वी करण्यासाठी सुंदरत्न करिअर अकादमीचे संचालक डॉ.गणेश मोकासरे, प्रा. बालाजी बोडके , डॉ.एम.ए. कव्हळे,डॉ. एन के मुळे ,डॉ. अरुण पेंटावर,डॉ. डी एस शिंदे, प्रा. सुदर्शन स्वामी यांनी परिश्रम घेतले.

|        | आतम निकाल               |                                                   |                           |             |  |
|--------|-------------------------|---------------------------------------------------|---------------------------|-------------|--|
| अ.क्र. | विद्यार्थ्याचे नाव      | महाविद्यालयाचे नाव                                | प्राप्त गुण<br>(100) पैकी | निकाल -     |  |
| 1      | पांडुरंग बाबासाहेब चोखट | श्री शिवाजी महाविद्यालय, परभणी,<br>जि- परभणी.     | 66                        | प्रथम       |  |
| 2      | वैभवी कैलास टाकणखार     | मुंदरराव सोळंके महावि द्यालय,<br>माजलगाव, जि- बीड | 64                        | व्दितीय     |  |
| 3      | नम्रता पदमराज गुडले     | कन्या महाविद्यालय, मिरज,<br>जि- सांगली.           | 60                        | तृतीय       |  |
| 4      | प्रशांत सोपानराव खंदारे | श्री शिवाजी महाविद्यालय, परभणी,<br>जि- परभणी.     | 58                        | उत्तेजनार्थ |  |
| 5      | वैष्णवी रुस्तूम चव्हाण  | मुंदरराव सोळंके महावि द्यालय,<br>माजलगाव. जि- बीड | 58                        | उत्तेजनार्थ |  |