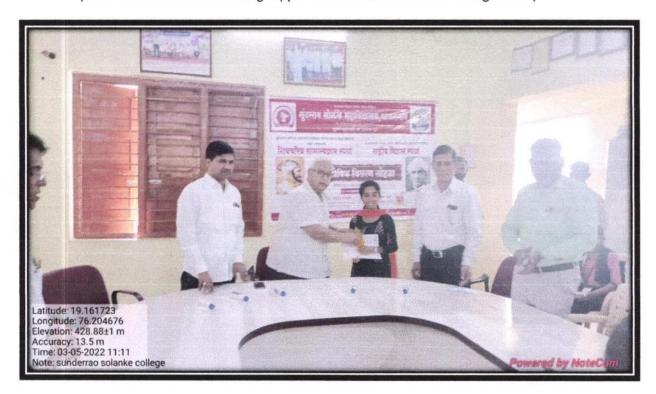

> Date:31 Dec. 2021 Title: Guest Lecture Student No.: 30

अतिथी व्याख्यान different competitive examinations and about different books of exams.

दिनांक 31 डिसेंबर 2021 रोजी सुंदर रत्न करीअर अकॅडमी येथे स्पर्धा परीक्षा या विषयावर विद्यार्थ्यांना मार्गदर्शन करण्यात आले या कार्यक्रमाचे प्रमुख मार्गदर्शक राज्यशास्त्र विभागाचे विभाग प्रमुख डॉक्टर हे होते तर दुसरे व्याख्याते डॉक्टर हे होते तर या कार्यक्रमाचे अध्यक्ष महाविद्यालयाचे प्राचार्य डॉक्टर जी के सानप हे होते यावेळी विद्यार्थ्यांना स्पर्धा परीक्षेच्या संदर्भामध्ये सदरील स्पर्धेचा अभ्यासक्रम त्यास संबंधित संदर्भ पुस्तके तसेच मासिके दैनिके आणि स्पर्धा परीक्षा संदर्भात टेक्निक्स इत्यादी विषयावर डॉक्टर अरुण पेंटावर यांनी सखोल मार्गदर्शन केले विद्यार्थ्यांनी स्पर्धा परीक्षेत यश मिळवायचे असेल तर कठोर परिश्रमाशिवाय पर्याय नाही त्यासाठी मेहनत जिद्द सातत्य व आत्मविश्वास याशिवाय यश मिळणे दुरापास्त आहे. असे यावेळी म्हणाले यावेळी ३० विद्यार्थी उपस्थित होते.