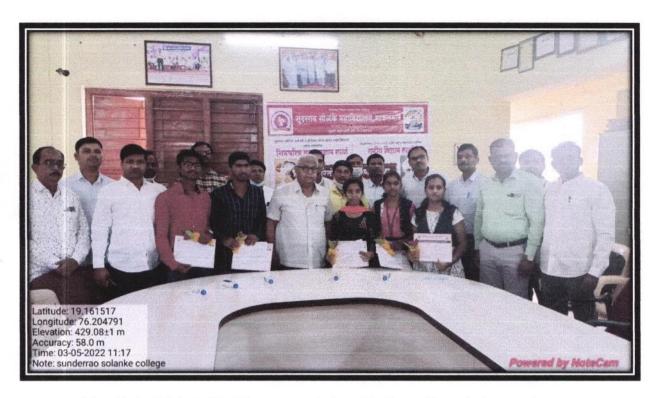

प्रथम क्रमांक:

पांडुरंग बाबासाहेब चौकट- श्री शिवाजी

महाविद्यालय परभणी

• द्वितीय क्रमांक :

वैभवी कैलास टाकणखार- सुंदरराव सोळंके

महाविद्यालय

• तृतीय क्रमांक:

नम्रता पद्मराज गुडले, कन्या महाविद्यालय

मिरज

• उत्तेजनार्थं क्रमांकः

प्रशांत सोपानराव खंदारे, श्री शिवाजी

महाविद्यालय परभणी

• उत्तेजनार्थ क्रमांक: वैष्णवी रुस्तुम चव्हाण, सुंदरराव सोळंके महाविद्यालय उत्तेजनार्थ क्रमांक

राष्ट्रीय स्तरावरील स्पर्धा यशस्वी करण्यासाठी सुंदरत्न करिअर अकादमीचे संचालक डॉ.गणेश मोकासरे, प्रा. बालाजी बोडके , डॉ.एम.ए. कव्हळे,डॉ. एन के मुळे ,डॉ. अरुण पेंटावर,डॉ. डी एस शिंदे, प्रा. सुदर्शन स्वामी यांनी परिश्रम घेतले.