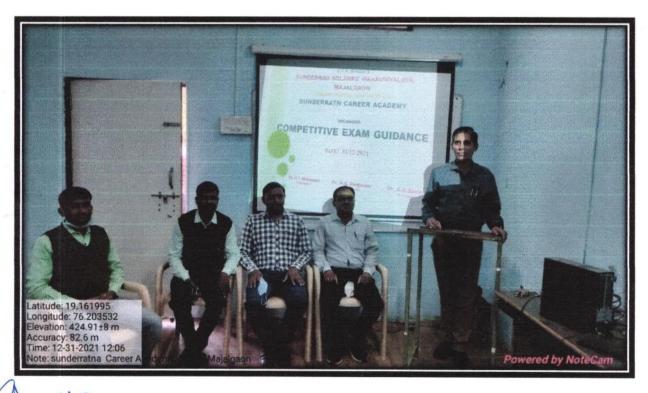

> Date:31 Dec. 2021 Title: Guest Lecture Student No.: 30

अतिथी व्याख्यान different competitive examinations and about different books of exams.

दिनांक 31 डिसेंबर 2021 रोजी सुंदर रत्न करीअर अकॅडमी येथे स्पर्धा परीक्षा या विषयावर विद्यार्थ्यांना मार्गदर्शन करण्यात आले या कार्यक्रमाचे प्रमुख मार्गदर्शक राज्यशास्त्र विभागाचे विभाग प्रमुख डॉक्टर हे होते तर दुसरे व्याख्याते डॉक्टर हे होते तर या कार्यक्रमाचे अध्यक्ष महाविद्यालयाचे प्राचार्य डॉक्टर जी के सानप हे होते यावेळी विद्यार्थ्यांना स्पर्धा परीक्षेच्या संदर्भामध्ये सदरील स्पर्धेचा अभ्यासक्रम त्यास संबंधित संदर्भ पुस्तके तसेच मासिके दैनिके आणि स्पर्धा परीक्षा संदर्भात टेक्निक्स इत्यादी विषयावर डॉक्टर अरुण पेंटावर यांनी सखोल मार्गदर्शन केले विद्यार्थ्यांनी स्पर्धा परीक्षेत यश मिळवायचे असेल तर कठोर परिश्रमाशिवाय पर्याय नाही त्यासाठी मेहनत जिद्द सातत्य व आत्मविश्वास याशिवाय यश मिळणे दुरापास्त आहे. असे यावेळी म्हणाले यावेळी ३० विद्यार्थी उपस्थित होते.