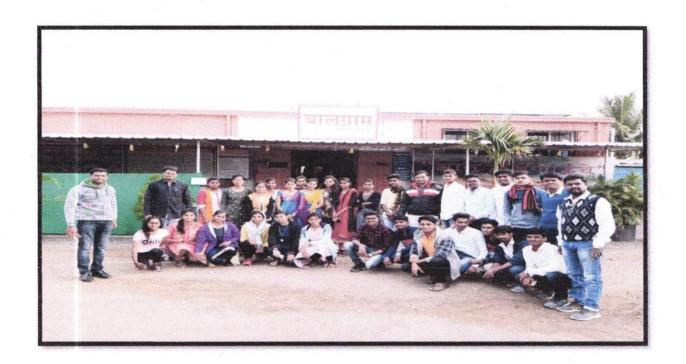

Visit to Orphanage (Balgram)

### VISIT TO ORPHANAGE (BALGRAM)

**Department of Sociology** organized one day visit to Sahara children orphanage (Balgram), at Govindwadi,Tq: Georai, Dist: Beed on 28/12/2019. The main objective of this visit was to know problems of orphanage children and create social awareness among students. 35 students were participated in this visit, 20 of them were girls and 15 boys. As well as 07 teachers were involved this visit.

All students met and discussed with children and staff of orphanage. As well as students understood their family and educational problems and current situation.