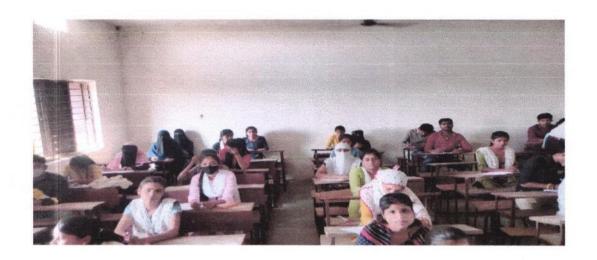

## सुंदरराव सोळंके महाविद्यालय माजलगाव सुंदररत्न करिअरअकॅडमी अहवाल -2020-21

Date: 17 Jan. 2021

Title: GK test on the occasion

of birth anniversary of Chatrapati Shivaji Maharaj

Student No.: 120
Output: GK test was conducted by Competitive examination center and History department

## स्पर्धा परीक्षा:-

सुंदरराव सोळंके महाविद्यालय माजलगाव सुंदररत्न करिअर अकॅडमी व इतिहास विभागाच्या संयुक्त विद्यमाने छ.शिवाजी महाराज यांच्या जयंतीनिमीत्त सामान्य ज्ञान स्पर्धा दिनांक 17 जानेवारी 2021रोजी आयोजित करण्यात आली होती. या स्पर्धेत एकूण 120 विद्यार्थ्यांनी सहभाग घेतला होता.