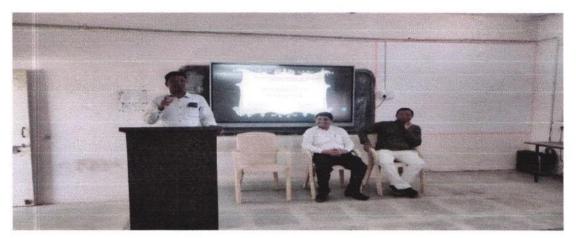

## सुंदरराव सोळंके महाविद्यालय माजलगाव

Date: 02-01-2021 Title: competitive

examinations guidance

Student No.: 30

Output: students were guided

for different competitive

examinations

सुंदर रत्न करिअर अकॅडमी आयोजित

अतिथी व्याख्यान

विषय: लोकप्रशासन व स्पर्धा परीक्षा

दिनांक 02-01-2021 रोजी सुंदरराव सोळंके महाविद्यालयामध्ये सुंदर रत्न करिअर अकॅडमी मार्फत स्पर्धा परीक्षेचे संदर्भात अतिथी व्याख्यानाचे आयोजन करण्यात आले होते. या कार्यक्रमासाठी प्रमुख अतिथी म्हणून डी. एस. शिंदे हे उपस्थित होते. तर प्रा. बी. आर. बोडके, इतिहास विभाग प्रमुख हे अध्यक्ष होते. याशिवाय सुंदर रत्न करिअर अकॅडमीचे प्रमुख डॉक्टर जी टी मोकासरे हे उपस्थित होते. यावेळी लोकप्रशासन विभागाचे डॉक्टर डी. एस. शिंदे यांनी स्पर्धा परीक्षेमध्ये लोकप्रशासनावर कोणकोणते घटक विचारले जातात. त्यासंबंधीची सविस्तर माहिती दिली. त्यांचा अभ्यास नेमका कसा करावा. कोणते रेफरन्स ग्रंथ वापरावे याविषयीही चर्चा केली. त्यानंतर कार्यक्रमाचे अध्यक्ष प्रा बी. आर बोडके यांनी विद्यार्थ्यांना इतिहासाचा सहज आणि सोप्या पद्धतीने अभ्यास कसा करता येईल याची माहिती दिली. सुदर्शन स्वामी यांनी कार्यक्रमाचे आभार मानले. यावेळी 30 विद्यार्थ्यांची उपस्थिती होती.