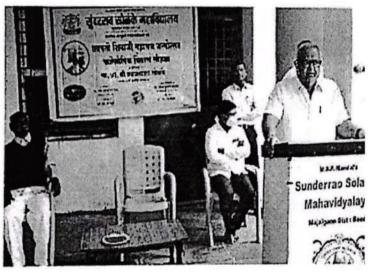

## सुंदरराव सोळंके महाविद्यालय माजलगाव

Date: 02-01-2021 Title: competitive

examinations guidance

Student No.: 30

Output: students were guided

for different competitive

examinations

सुंदर रत्न करिअर अकॅडमी आयोजित

अतिथी व्याख्यान

विषय: लोकप्रशासन व स्पर्धा परीक्षा

दिनांक 02-01-2021 रोजी सुंदरराव सोळंके महाविद्यालयामध्ये सुंदर रत्न करिअर अकॅडमी मार्फत स्पर्धा परीक्षेचे संदर्भात अतिथी व्याख्यानाचे आयोजन करण्यात आले होते. या कार्यक्रमासाठी प्रमुख अतिथी म्हणून डी. एस. शिंदे हे उपस्थित होते. तर प्रा. बी. आर. बोडके, इतिहास विभाग प्रमुख हे अध्यक्ष होते. याशिवाय सुंदर रत्न करिअर अकॅडमीचे प्रमुख डॉक्टर जी टी मोकासरे हे उपस्थित होते. यावेळी लोकप्रशासन विभागाचे डॉक्टर डी. एस. शिंदे यांनी स्पर्धा परीक्षेमध्ये लोकप्रशासनावर कोणकोणते घटक विचारले जातात. त्यासंबंधीची सविस्तर माहिती दिली. त्यांचा अभ्यास नेमका कसा करावा. कोणते रेफरन्स ग्रंथ वापरावे याविषयीही चर्चा केली. त्यानंतर कार्यक्रमाचे अध्यक्ष प्रा बी. आर बोडके यांनी विद्यार्थ्यांना इतिहासाचा सहज आणि सोप्या पद्धतीने अभ्यास कसा करता येईल याची माहिती दिली. सुदर्शन स्वामी यांनी कार्यक्रमाचे आभार मानले. यावेळी 30 विद्यार्थ्यांची उपस्थिती होती.