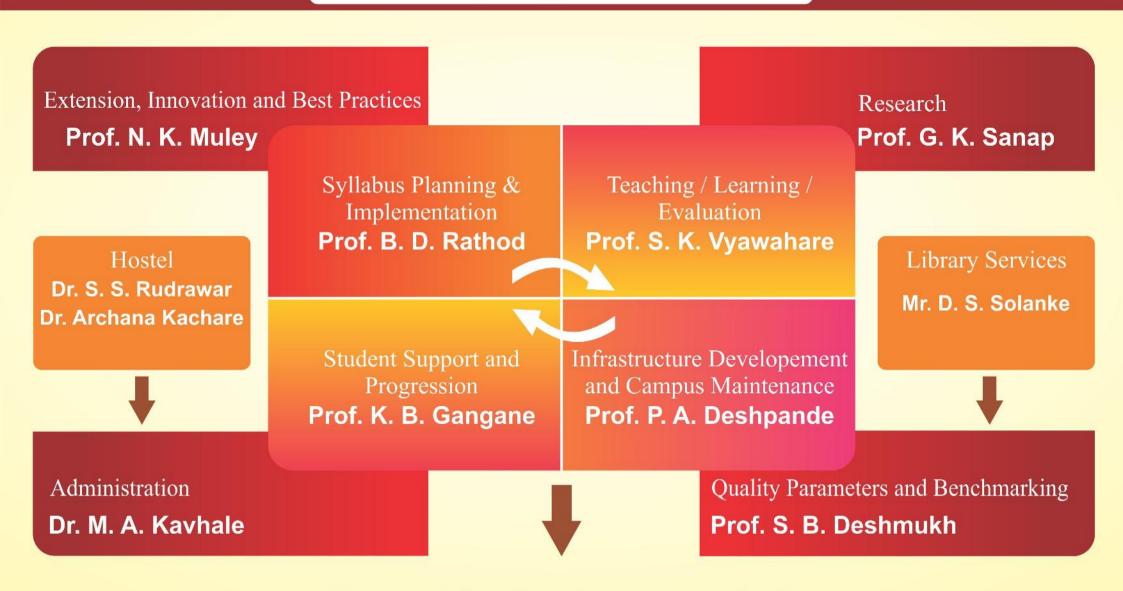

### **6.5 Internal Quality Assurance System**

6.5.1 Internal Quality Assurance Cell (IQAC) has contributed significantly for institutionalizing the quality assurance strategies and processes. It reviews teaching learning process, structures & methodologies of operations and learning outcomes at periodic intervals and records the incremental improvement in various activities.

**Quality Check Mechanism** 