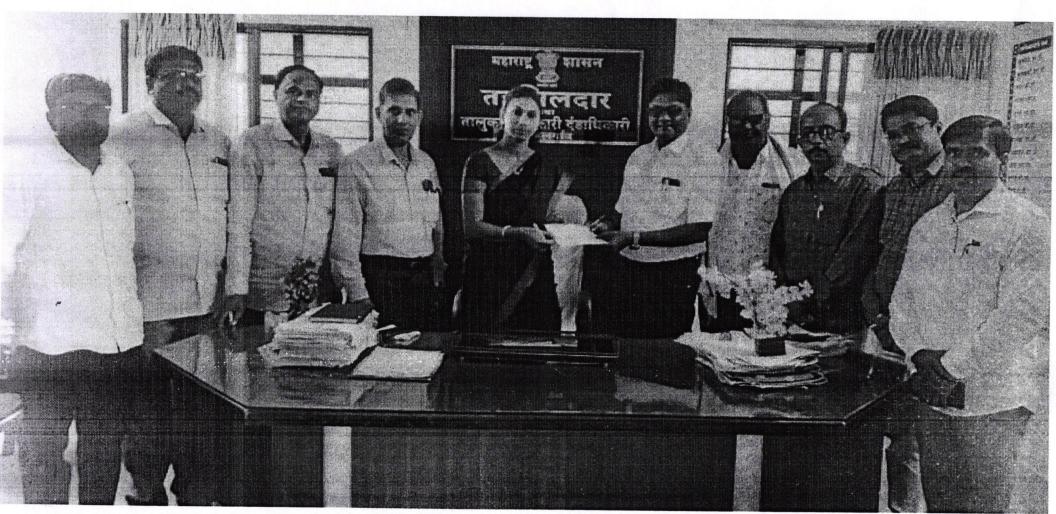

| Sr.<br>No. | Year    | Particulars                                                                          | Amount (INR) | Voucher<br>No. |
|------------|---------|--------------------------------------------------------------------------------------|--------------|----------------|
| 1          | 2017-18 | Donation to Indian association for the Blind Children                                | 7,560/-      | 255            |
|            |         | Association through Economics Department                                             |              |                |
| 2          | 2017-18 | Kerala Nidhi Form NSS Department through Rally                                       | 5,703/-      | 256            |
| 3          | 2017-18 | Sashtra Sena Flag Din Nidhi                                                          | 25,100/-     | 0              |
| 4          | 2018-19 | Help Rally for Kerala Flood sufferers by College<br>Teaching and Non-Teaching staff  | 1,22,636/-   | 218            |
| 5          | 2019-20 | Kolhapur & Sangli C.M. Droughts Fund                                                 | 1,40,894/-   | 285            |
| 6          | 2020-21 | COVID -19 Nidhi C.M. & P.M. Droughts Fund                                            | 3,50,434/-   | 2              |
| 7          | 2021-22 | COVID -19 Nidhi C.M. & P.M. Droughts Fund                                            | 2,60,612     | 75             |
| 8          | 2022-23 | Late. Rajshekhar More Kolhapur drought funds<br>handover to Tahshil Office Majalgaon | 51,000/-     | 130            |
|            |         | Total                                                                                | 9,63,939/-   | -              |