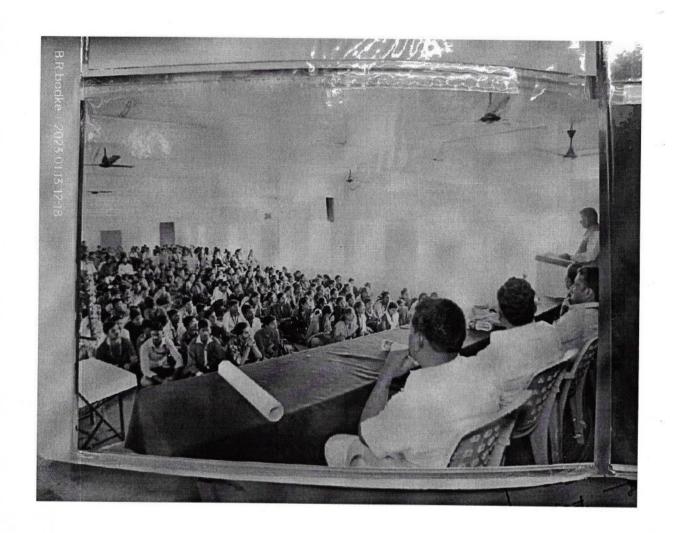

Date:12 Jan. 2020 Title: Guest Lecture Student No.: 29

-अतिथी व्याख्यान:-

Output: students were guided for different competitive examinations

दि. 12 जानेवारी 2020 रोजी स्वामी विवेकानंद व राष्ट्रमाता जिजाऊ जयंतीनिमित्त महाविद्यालयात स्पर्धा परीक्षा या विषयावर व्याख्यानाचे आयोजन करण्यात आले. या कार्यक्रमाचे प्रमुख मार्गदर्शक मा. वैशालीताई पाटील , तहसीलदार माजलगाव ह्या होत्या. यावेळी व्यासपीठावर महाविद्यालय विकास समितीचे प्रमुख ॲड. बी.आर.डक, मा.सत्यप्रकाशजी रुद्रवार, मा. जकी बाबा , प्राचार्य डॉ. व्ही. पी. पवार हे होते. यावेळी महाविद्यालयाच्या निसर्गरम्य वातावरणात वैशाली पाटील यांनी विद्यार्थ्यांना स्पर्धा परीक्षेसाठी जिद्द, चिकाटी, आत्मविश्वास , सातत्य व श्रम या पंचसुत्री ची ओळख करुन दिली. यावेळी २९ विद्यार्थी उपस्थित होते.

Hon. VaishaliPatil addressing to students on competitive exam