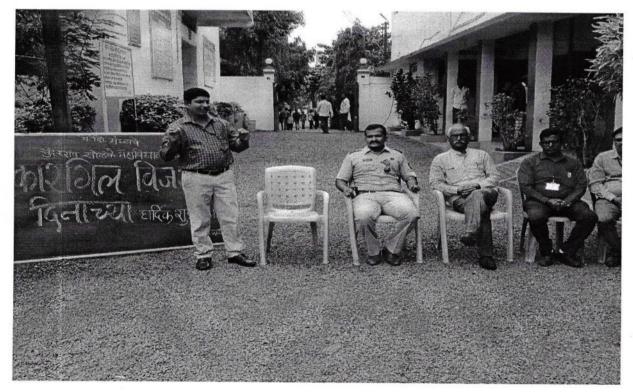

Date:12 Jan. 2020 Title: Guest Lecture Student No.: 29

-अतिथी व्याख्यान:-

Output: students were guided for different competitive examinations

दि. 12 जानेवारी 2020 रोजी स्वामी विवेकानंद व राष्ट्रमाता जिजाऊ जयंतीनिमित्त महाविद्यालयात स्पर्धा परीक्षा या विषयावर व्याख्यानाचे आयोजन करण्यात आले. या कार्यक्रमाचे प्रमुख मार्गदर्शक मा. वैशालीताई पाटील , तहसीलदार माजलगाव ह्या होत्या. यावेळी व्यासपीठावर महाविद्यालय विकास समितीचे प्रमुख ॲड. बी.आर.डक, मा.सत्यप्रकाशजी रुद्रवार, मा. जकी बाबा , प्राचार्य डॉ. व्ही. पी. पवार हे होते. यावेळी महाविद्यालयाच्या निसर्गरम्य वातावरणात वैशाली पाटील यांनी विद्यार्थ्यांना स्पर्धा परीक्षेसाठी जिद्द, चिकाटी, आत्मविश्वास , सातत्य व श्रम या पंचसुत्री ची ओळख करुन दिली. यावेळी २९ विद्यार्थी उपस्थित होते.