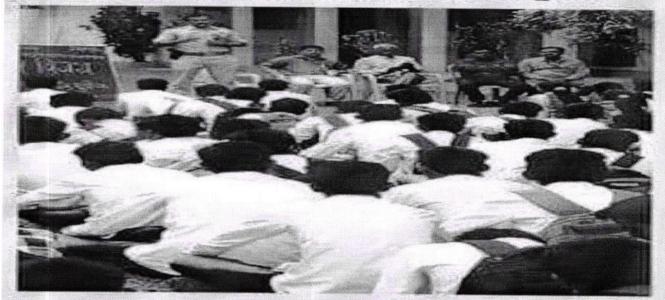

# छ.राजर्षी शाहु महाराज जयंती निमित्त स्पर्धा परीक्षा मार्गदर्शन

आज दिनांक 26 जुन 2019 रोजी इतिहास विभागाच्या वतीने सुंदरराव सोळंके महाविद्यालयाच्या सांस्कृतिक सभागृहात छ. राजर्षी शाहु महाराज यांच्या प्रतिमेला पुष्पहार अर्पण करण्यात आला. या जयंतीनिमित्त स्पर्धा परीक्षा या विषयावर मार्गदर्शन कार्यक्रम घेण्यात आला.या कार्यक्रमाचे प्रमुख मार्गदर्शक सामाजिक विचारवंत उस्मानाबाद येथील मा. अर्जुन बळीराम जाधव हे होते तर अध्यक्ष महाविद्यालयाचे प्राचार्य डॉ. व्ही.पी. पवार हे होते. यावेळी विचारमंचावर इतिहास विभागप्रमुख प्रा. बालाजी बोडके, प्रा. संजय बागुल व प्रा. सुदर्शन स्वामी हे होते.

यावेळी महाविद्यालयातील प्राध्यापक, कर्मचारी व 173 विद्यार्थी सहभागी होते हा कार्यक्रम यशस्वी करण्यासाठी इतिहास विभागाने परिश्रम घेतला.

Head

Department of History

NAAC Re-Accredited 'A' grade ISO - 9001 '2015 Cartified Excellent Study Centre Award Yashwartrao Chavan Maharashtra Open University Nashik(Maharashtra)