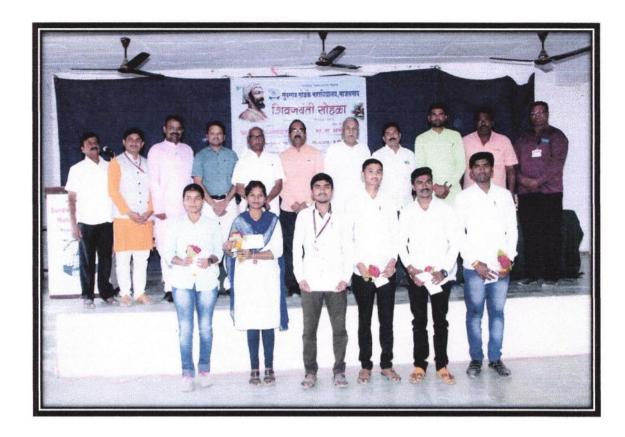

# सदरील सामान्य ज्ञान स्पर्धेत यशस्वी झालेल्या विद्यार्थ्यांची नावे पुढीलप्रमाणे-

- प्रथम क्रमांक:- अमित उमेश मोहिते बी.ए. टी. वाय.
- द्वितीय क्रमांक :-पवार निकिता भारत बी.ए. टी. वाय.
- तृतीय क्रमांक :- साहस कैलास टाकणखार बी.ए. टी. वाय.

सदरील सामान्य ज्ञान स्पर्धेसाठी महाविद्यालयाचे प्राचार्य डॉ. व्हि.पी. पवार यांचे मार्गदर्शन लाभले.तसेच स्पर्धा यशस्वी होण्यासाठी प्रा. बोडके बी.आर., प्रा. जी टी मोकासरे, डॉ. कव्हळे एम.ए, डॉ. एन. के. मुळे, डॉ. अरुण पेंटावार, डॉ.ज्ञानेश्वर शिंदे यांनी परिश्रम घेतले.

Mr. G. T. Mokasare.

(co. ordinator)

Sundezzatans Careez Academ

Students felicitation those who are topper in General Knowledge

Students' participation in General Knowledge exam

Hon. VaishaliPatil addressing to students on competitive exam