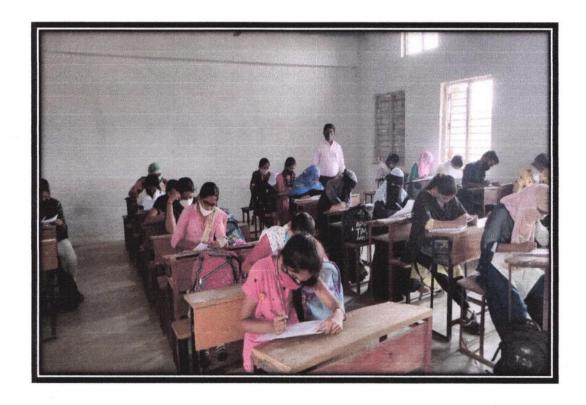

# स्पर्धा परीक्षा:-

सुंदरराव सोळंके महाविद्यालय, माजलगाव सुंदररत्न करिअर अकॅडमी व इतिहास विभागाच्या संयुक्त विद्यमाने सामान्य ज्ञान स्पर्धा **दिनांक 8 जानेवारी 2019** रोजी आयोजित करण्यात आली होती. या स्पर्धेत एकूण 71 विद्यार्थ्यांनी सहभाग घेतला होता.

यावेळी महाविद्यालयातील प्राध्यापक, कर्मचारी व 173 विद्यार्थी सहभागी होते हा कार्यक्रम यशस्वी करण्यासाठी इतिहास विभागाने परिश्रम घेतला.

Head

Department of History

NAAC Re-Accredited 'A' grade ISO - 9001 '2015 Cartified Excellent Study Centre Award Yashwartrao Chavan Maharashtra Open University Nashik(Maharashtra)