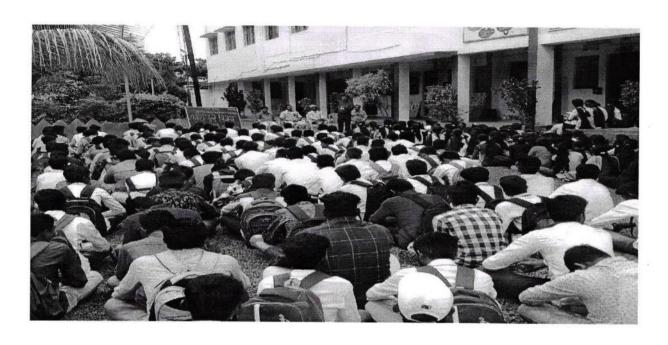

Date:12 Jan. 2020 Title: Guest Lecture Student No.: 29

-अतिथी व्याख्यान:-

Output: students were guided for different competitive examinations

दि. 12 जानेवारी 2020 रोजी स्वामी विवेकानंद व राष्ट्रमाता जिजाऊ जयंतीनिमित्त महाविद्यालयात स्पर्धा परीक्षा या विषयावर व्याख्यानाचे आयोजन करण्यात आले. या कार्यक्रमाचे प्रमुख मार्गदर्शक मा. वैशालीताई पाटील , तहसीलदार माजलगाव ह्या होत्या. यावेळी व्यासपीठावर महाविद्यालय विकास समितीचे प्रमुख ॲड. बी.आर.डक, मा.सत्यप्रकाशजी रुद्रवार, मा. जकी बाबा , प्राचार्य डॉ. व्ही. पी. पवार हे होते. यावेळी महाविद्यालयाच्या निसर्गरम्य वातावरणात वैशाली पाटील यांनी विद्यार्थ्यांना स्पर्धा परीक्षेसाठी जिद्द, चिकाटी, आत्मविश्वास , सातत्य व श्रम या पंचसुत्री ची ओळख करुन दिली. यावेळी २९ विद्यार्थी उपस्थित होते.