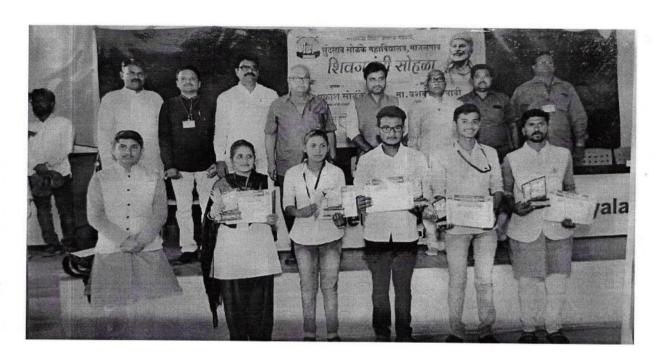

Date:12 Jan. 2020 Title: Guest Lecture Student No.: 29

-अतिथी व्याख्यान:-

Output: students were guided for different competitive examinations

दि. 12 जानेवारी 2020 रोजी स्वामी विवेकानंद व राष्ट्रमाता जिजाऊ जयंतीनिमित्त महाविद्यालयात स्पर्धा परीक्षा या विषयावर व्याख्यानाचे आयोजन करण्यात आले. या कार्यक्रमाचे प्रमुख मार्गदर्शक मा. वैशालीताई पाटील , तहसीलदार माजलगाव ह्या होत्या. यावेळी व्यासपीठावर महाविद्यालय विकास समितीचे प्रमुख ॲड. बी.आर.डक, मा.सत्यप्रकाशजी रुद्रवार, मा. जकी बाबा , प्राचार्य डॉ. व्ही. पी. पवार हे होते. यावेळी महाविद्यालयाच्या निसर्गरम्य वातावरणात वैशाली पाटील यांनी विद्यार्थ्यांना स्पर्धा परीक्षेसाठी जिद्द, चिकाटी, आत्मविश्वास , सातत्य व श्रम या पंचसुत्री ची ओळख करुन दिली. यावेळी २९ विद्यार्थी उपस्थित होते.

Mr. G. T. Mokasare.

(co. ordinator)

Sundezzatans Careez Academ

Students felicitation those who are topper in General Knowledge

Students' participation in General Knowledge exam

Hon. VaishaliPatil addressing to students on competitive exam

Hon. VaishaliPatil addressing to students on competitive exam