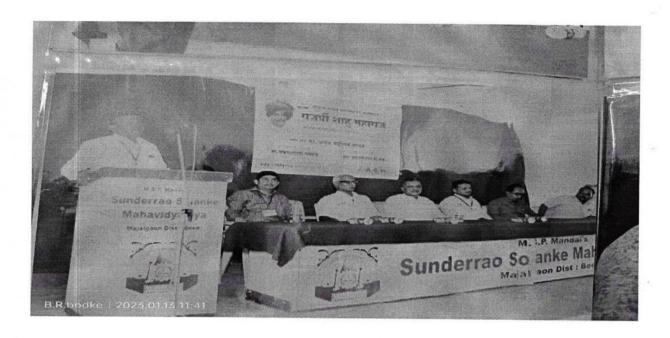

# म.शि. प्र. मंडळ संचलित , सुंदरराव सोळंके महाविद्यालय माजलगाव

# इतिहास विभाग

# छ.राजर्षी शाहु महाराज जयंती निमित्त स्पर्धा परीक्षा मार्गदर्शन

आज दिनांक 26 जुन 2019 रोजी इतिहास विभागाच्या वतीने सुंदरराव सोळंके महाविद्यालयाच्या सांस्कृतिक सभागृहात छ. राजर्षी शाहु महाराज यांच्या प्रतिमेला पुष्पहार अर्पण करण्यात आला. या जयंतीनिमित्त स्पर्धा परीक्षा या विषयावर मार्गदर्शन कार्यक्रम घेण्यात आला.या कार्यक्रमाचे प्रमुख मार्गदर्शक सामाजिक विचारवंत उस्मानाबाद येथील मा. अर्जुन बळीराम जाधव हे होते तर अध्यक्ष महाविद्यालयाचे प्राचार्य डॉ. व्ही.पी. पवार हे होते. यावेळी विचारमंचावर इतिहास विभागप्रमुख प्रा. बालाजी बोडके, प्रा. संजय बागुल व प्रा. सुदर्शन स्वामी हे होते.

छ. राजर्षी शाहु महाराज व शिक्षण या विषयावर बोलत असताना स्पर्धा परीक्षा या विषयावर यावेळी प्रकाश टाकला. स्पर्धा परीक्षेमध्ये आज गोरगरीब सुध्दा प्राविण्य मिळवत आहेत व आपला दर्जा सुधारत आहेत यास शाहु महाराजांचे धोरण कारणीभूत आहे असे म्हटले. छ. शाहु महाराजांनी आपल्या संस्थानात अधिकारी पदावर बहुजन माणसाची निवड केली आणि संधी निर्माण करुन दिली. शिक्षण, शाळा, वसतीगृह निर्माण करुन शिक्षणाची गंगा सर्वांपर्यंत पोहोचण्याचे कार्य लोकराजा शाहु

महाराजांनी केले . माझ्यासारख्या भटक्यांना खरी संधी तर शाहु महाराजामुळेच मिळाली असे यावेळी म्हटले.

अध्यक्षीय समारोपात प्राचार्य डॉ. पवार सरांनी म्हटले की, छ. शाहु महाराजांनी शिक्षणाची बिजे रुजवली परंतु त्यांचे फळात रुपांतर करण्याचे काम हे तुमचे आहे.म्हणून विद्यार्थ्यांनी कठोर परिश्रम करुन ज्ञानार्जन केले पाहिजे. जर श्रम केले तर त्यांना यश मिळाल्याशिवाय राहत नाही असे म्हटले. या कार्यक्रमाचे प्रास्ताविक इतिहास विभागप्रमुख, प्रा. बालाजी बोडके यांनी या कार्यक्रमाविषयी भुमिका मांडुन स्पर्धा परीक्षेत महापुरुषावर कसे प्रश्न येतात हे सागितले. सुत्रसंचलन प्रा. संजय बागुल यांनी केले तर आभार प्रा. सुदर्शन स्वामी यांनी मानले.

यावेळी महाविद्यालयातील प्राध्यापक, कर्मचारी व 173 विद्यार्थी सहभागी होते हा कार्यक्रम यशस्वी करण्यासाठी इतिहास विभागाने परिश्रम घेतला.

Head

Department of History

NAAC Re-Accredited 'A' grade ISO - 9001 '2015 Cartified Excellent Study Centre Award Yashwartrao Chavan Maharashtra Open University Nashik(Maharashtra)