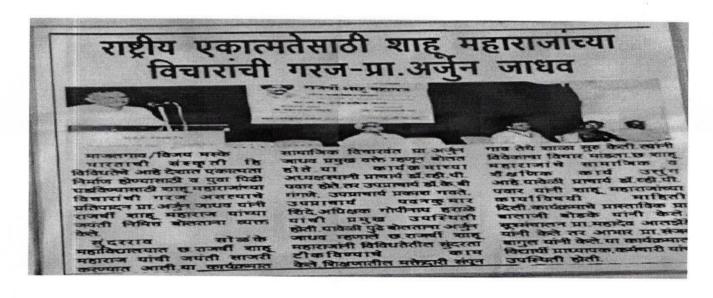

# शाह महाराज जयंती निमीत्तं अर्जून जाधव यांचे व्याख्यान

प्रतिनिधी। माजलगाव

दि.२४: शहरातील सुंदरराव सोळंके महाविद्यालयात लोकराजा राजषी शाहु महाराज जयंती निमीत उस्मानाबाद येथील सामाजिक विचारवंत अर्जुन बळीराम जाधव यांच्या व्याख्यानाचे बुधवारी दि.२६ रोजी सकाळी १०.३० वा. आयोजन करण्यात आले आहे.

या कार्यक्रमाच्या अध्यक्षस्थांनी माजी मंत्री तथा मराठवाडा शिक्षण प्रसारक मंडळाचे अध्यक्ष प्रकाश सोळके हे राहणार आहेत. महाविद्यालय विकास समितीचे सदस्य ॲड भानुदास डक याची प्रमुख उपस्थिती राहणार आहे. या व्याख्यानास उपस्थित रहावे असे आवाहन संयोजक प्राचार्य व्ही.पी.पवार, प्रा.एम के अलझंडे, प्रा.बी.आर.बोडके यांनी केले आहे.

News On Dainik Karyarambh on Datd-24/06/2019