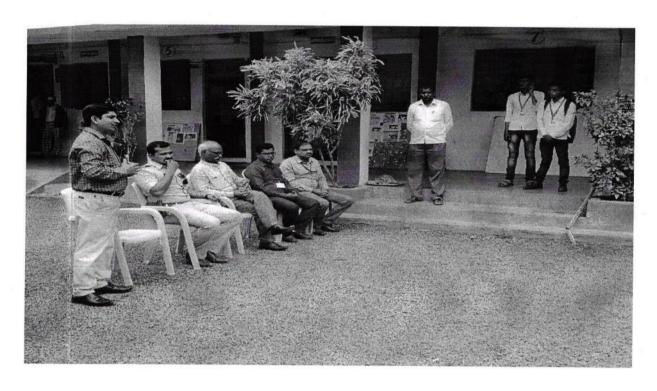

Date:12 Jan. 2020 Title: Guest Lecture Student No.: 29

-अतिथी व्याख्यान:-

Output: students were guided for different competitive examinations

दि. 12 जानेवारी 2020 रोजी स्वामी विवेकानंद व राष्ट्रमाता जिजाऊ जयंतीनिमित्त महाविद्यालयात स्पर्धा परीक्षा या विषयावर व्याख्यानाचे आयोजन करण्यात आले. या कार्यक्रमाचे प्रमुख मार्गदर्शक मा. वैशालीताई पाटील , तहसीलदार माजलगाव ह्या होत्या. यावेळी व्यासपीठावर महाविद्यालय विकास समितीचे प्रमुख ॲड. बी.आर.डक, मा.सत्यप्रकाशजी रुद्रवार, मा. जकी बाबा , प्राचार्य डॉ. व्ही. पी. पवार हे होते. यावेळी महाविद्यालयाच्या निसर्गरम्य वातावरणात वैशाली पाटील यांनी विद्यार्थ्यांना स्पर्धा परीक्षेसाठी जिद्द, चिकाटी, आत्मविश्वास , सातत्य व श्रम या पंचसुत्री ची ओळख करुन दिली. यावेळी २९ विद्यार्थी उपस्थित होते.