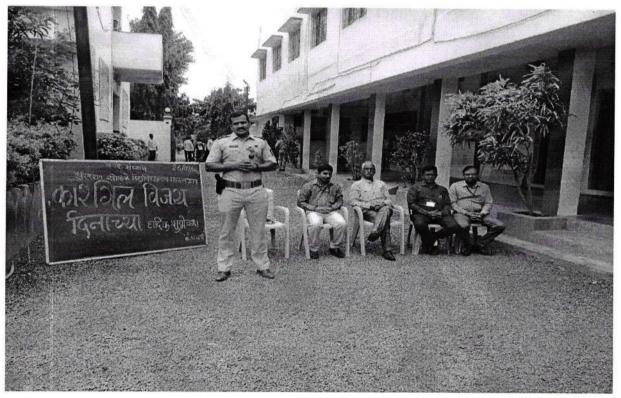

Mr. Co. T. Mokusare

Date: 26 June 2019

Title: competitive examinations guidance on the occasion of birth anniversary of Chatrapti

Rajarshi Shahu Maharaj

Student No.: 173

Output: students were guided for different

competitive examinations

# छ.राजर्षी शाहु महाराज जयंती निमित्त स्पर्धा परीक्षा मार्गदर्शन

आज दिनांक 26 जुन 2019 रोजी इतिहास विभागाच्या वतीने सुंदरराव सोळंके महाविद्यालयाच्या सांस्कृतिक सभागृहात छ. राजर्षी शाहु महाराज यांच्या प्रतिमेला पुष्पहार अर्पण करण्यात आला. या जयंतीनिमित्त स्पर्धा परीक्षा या विषयावर मार्गदर्शन कार्यक्रम घेण्यात आला.या कार्यक्रमाचे प्रमुख मार्गदर्शक सामाजिक विचारवंत उस्मानाबाद येथील मा. अर्जुन बळीराम जाधव हे होते तर अध्यक्ष महाविद्यालयाचे प्राचार्य डॉ. व्ही.पी. पवार हे होते. यावेळी विचारमंचावर इतिहास विभागप्रमुख प्रा. बालाजी बोडके, प्रा. संजय बागुल व प्रा. सुदर्शन स्वामी हे होते.