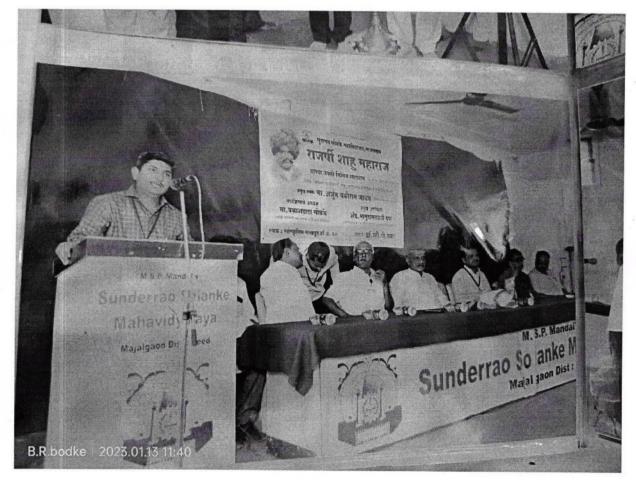

# म.शि. प्र. मंडळ संचलित , सुंदरराव सोळंके महाविद्यालय माजलगाव

# इतिहास विभाग

# छ.राजर्षी शाहु महाराज जयंती निमित्त स्पर्धा परीक्षा मार्गदर्शन

आज दिनांक 26 जुन 2019 रोजी इतिहास विभागाच्या वतीने सुंदरराव सोळंके महाविद्यालयाच्या सांस्कृतिक सभागृहात छ. राजर्षी शाहु महाराज यांच्या प्रतिमेला पुष्पहार अर्पण करण्यात आला. या जयंतीनिमित्त स्पर्धा परीक्षा या विषयावर मार्गदर्शन कार्यक्रम घेण्यात आला.या कार्यक्रमाचे प्रमुख मार्गदर्शक सामाजिक विचारवंत उस्मानाबाद येथील मा. अर्जुन बळीराम जाधव हे होते तर अध्यक्ष महाविद्यालयाचे प्राचार्य डॉ. व्ही.पी. पवार हे होते. यावेळी विचारमंचावर इतिहास विभागप्रमुख प्रा. बालाजी बोडके, प्रा. संजय बागुल व प्रा. सुदर्शन स्वामी हे होते.

छ. राजर्षी शाहु महाराज व शिक्षण या विषयावर बोलत असताना स्पर्धा परीक्षा या विषयावर यावेळी प्रकाश टाकला. स्पर्धा परीक्षेमध्ये आज गोरगरीब सुध्दा प्राविण्य मिळवत आहेत व आपला दर्जा सुधारत आहेत यास शाहु महाराजांचे धोरण कारणीभूत आहे असे म्हटले. छ. शाहु महाराजांनी आपल्या संस्थानात अधिकारी पदावर बहुजन माणसाची निवड केली आणि संधी निर्माण करुन दिली. शिक्षण, शाळा, वसतीगृह निर्माण करुन शिक्षणाची गंगा सर्वांपर्यंत पोहोचण्याचे कार्य लोकराजा शाहु

महाराजांनी केले . माझ्यासारख्या भटक्यांना खरी संधी तर शाहु महाराजामुळेच मिळाली असे यावेळी म्हटले.

अध्यक्षीय समारोपात प्राचार्य डॉ. पवार सरांनी म्हटले की, छ. शाहु महाराजांनी शिक्षणाची बिजे रुजवली परंतु त्यांचे फळात रुपांतर करण्याचे काम हे तुमचे आहे.म्हणून विद्यार्थ्यांनी कठोर परिश्रम करुन ज्ञानार्जन केले पाहिजे. जर श्रम केले तर त्यांना यश मिळाल्याशिवाय राहत नाही असे म्हटले. या कार्यक्रमाचे प्रास्ताविक इतिहास विभागप्रमुख, प्रा. बालाजी बोडके यांनी या कार्यक्रमाविषयी भुमिका मांडुन स्पर्धा परीक्षेत महापुरुषावर कसे प्रश्न येतात हे सागितले. सुत्रसंचलन प्रा. संजय बागुल यांनी केले तर आभार प्रा. सुदर्शन स्वामी यांनी मानले.

यावेळी महाविद्यालयातील प्राध्यापक, कर्मचारी व 173 विद्यार्थी सहभागी होते हा कार्यक्रम यशस्वी करण्यासाठी इतिहास विभागाने परिश्रम घेतला.

Head

Department of History

NAAC Re-Accredited 'A' grade ISO - 9001 '2015 Cartified Excellent Study Centre Award Yashwartrao Chavan Maharashtra Open University Nashik(Maharashtra)