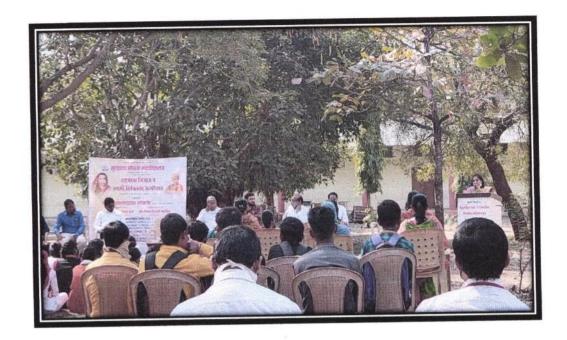

Date:12 Jan. 2020 Title: Guest Lecture Student No.: 29

-अतिथी व्याख्यान:-

Output: students were guided for different competitive examinations

दि. 12 जानेवारी 2020 रोजी स्वामी विवेकानंद व राष्ट्रमाता जिजाऊ जयंतीनिमित्त महाविद्यालयात स्पर्धा परीक्षा या विषयावर व्याख्यानाचे आयोजन करण्यात आले. या कार्यक्रमाचे प्रमुख मार्गदर्शक मा. वैशालीताई पाटील , तहसीलदार माजलगाव ह्या होत्या. यावेळी व्यासपीठावर महाविद्यालय विकास समितीचे प्रमुख ॲड. बी.आर.डक, मा.सत्यप्रकाशजी रुद्रवार, मा. जकी बाबा , प्राचार्य डॉ. व्ही. पी. पवार हे होते. यावेळी महाविद्यालयाच्या निसर्गरम्य वातावरणात वैशाली पाटील यांनी विद्यार्थ्यांना स्पर्धा परीक्षेसाठी जिद्द, चिकाटी, आत्मविश्वास , सातत्य व श्रम या पंचसुत्री ची ओळख करुन दिली. यावेळी २९ विद्यार्थी उपस्थित होते.

Hon. VaishaliPatil addressing to students on competitive exam