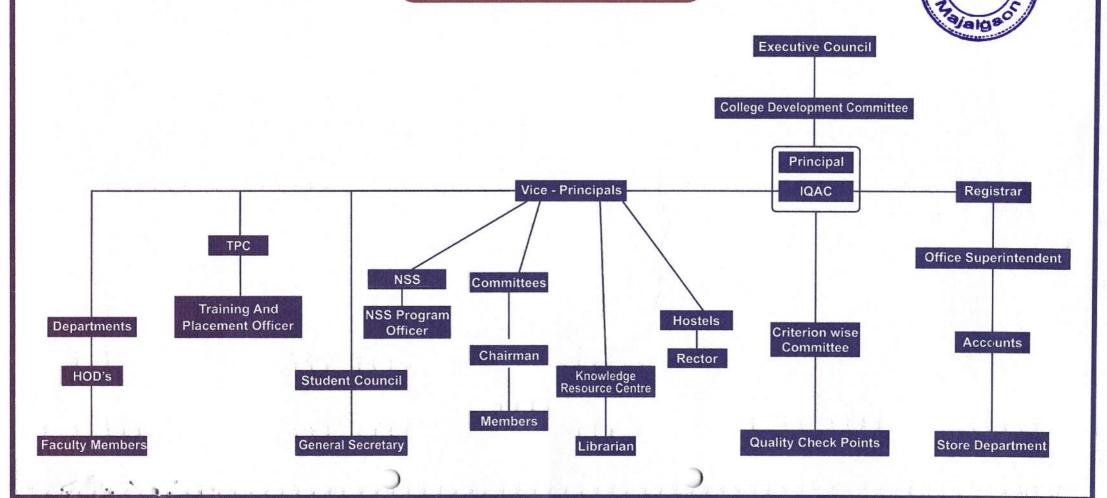

Organogram

**Marathwada Shikshan Prasarak Mandal's** 

# Sunderrao solanke Mahavidyalaya, Majalgaon Dist : Beed

ORGANOGRAM