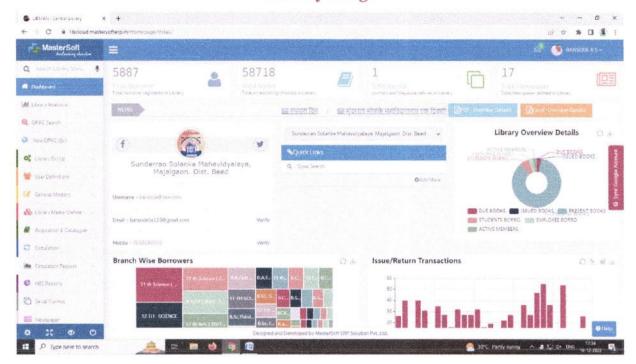

| INFLIBINET, Ahmedabad                                                                                            | 2017-2018                 |
|         |                                  | Mastersoft (LIBMAN),<br>Nagpur                                                                                   | 2020-2021                 |





# Sunderrao Solanke Mahavidyalaya, Majalgaon Screen Shots of User Interfaces

### **Finance and Accounts**









# Sunderrao Solanke Mahavidyalaya, Majalgaon

# Finance and Accounts PFMS





# Sunderrao Solanke Mahavidyalaya, Majalgaon

### **Student Admission and Support**





### Sunderrao Solanke Mahavidyalaya, Majalgaon

### Student Admission and Support









# Sunderrao Solanke Mahavidyalaya, Majalgaon

## Library Usage







### Sunderrao Solanke Mahavidyalaya, Majalgaon

# Scholarship









## Sunderrao Solanke Mahavidyalaya, Majalgaon

### Examination





# Sunderrao Solanke Mahavidyalaya, Majalgaon

# **Student Admission and Support**

#### MKCL









# Marathwada Shikshan Prasarak Mandal's Sunderrao Solanke Mahavidyalaya, Majalgaon

### Student Admission and Support

#### MKCL