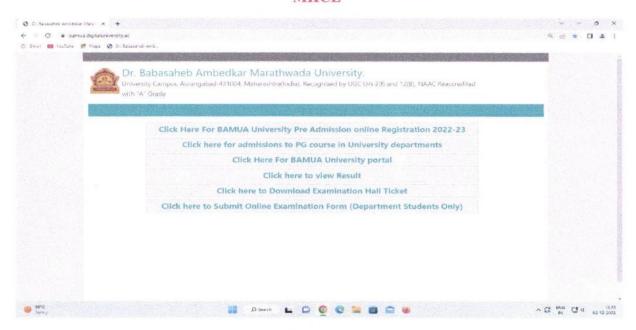

gpur                                                                                   | 2020-2021                 |





# Sunderrao Solanke Mahavidyalaya, Majalgaon Screen Shots of User Interfaces

### **Finance and Accounts**









# Sunderrao Solanke Mahavidyalaya, Majalgaon

# Finance and Accounts PFMS





# Sunderrao Solanke Mahavidyalaya, Majalgaon

### **Student Admission and Support**





### Sunderrao Solanke Mahavidyalaya, Majalgaon

### Student Admission and Support









# Sunderrao Solanke Mahavidyalaya, Majalgaon

## Library Usage







### Sunderrao Solanke Mahavidyalaya, Majalgaon

# Scholarship









## Sunderrao Solanke Mahavidyalaya, Majalgaon

### Examination





# Sunderrao Solanke Mahavidyalaya, Majalgaon

# **Student Admission and Support**

#### MKCL









# Marathwada Shikshan Prasarak Mandal's Sunderrao Solanke Mahavidyalaya, Majalgaon

### Student Admission and Support

#### MKCL