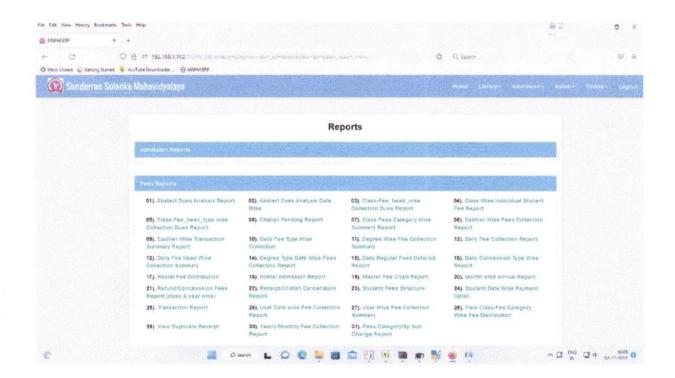

### **Student Admission and Support**

### Student Admission and Support

# **Student Admission and Support**